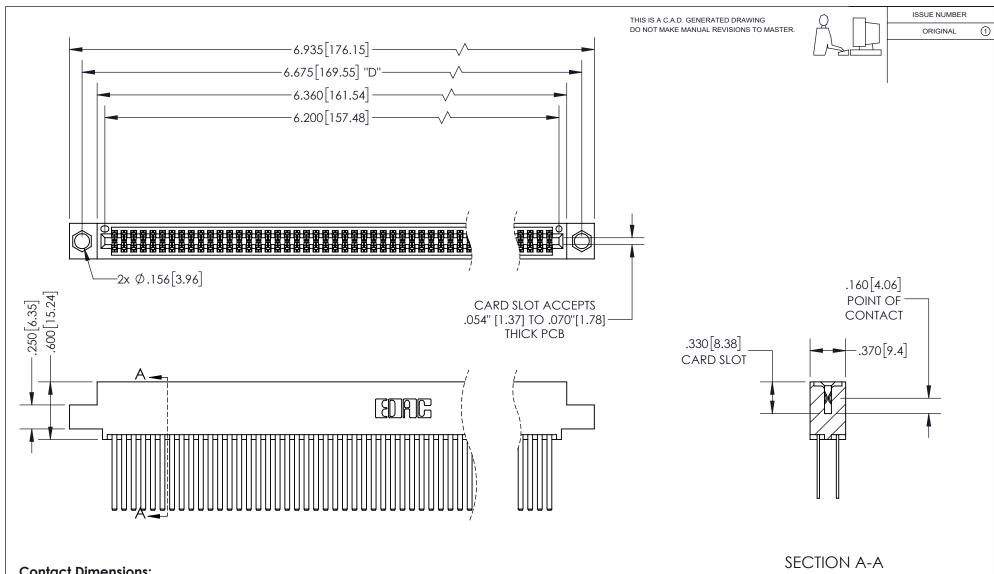

<u>Contact Dimensions:</u> 544-Wire Wrap .050x.025(1.27x0.64) - Tail LG=.750(19.05) .100 (2.54) Contact Spacing x .200 (5.08) Row Spacing

INSULATOR MATERIAL: THERMOPLASTIC PBT, UL 94V-0 CONTACT MATERIAL; COPPER TIN ALLOY CONTACT PLATING: GOLD ON THE MATING AREA, TIN PLATING ON THE CONTACT TAILS, NICKEL UNDERPLATE

## 345/395 SERIES CARD EDGE CONNECTOR PART NUMBER: 345-122-544-504

YOUR CONNECTION TO QUALITY & SERVICE

**EDAC INC** TORONTO, ONTARIO CANADA

THESE DRAWINGS AND SPECIFICATIONS ARE THE PROPERTY OF EDAC INC.,AND SHALL NOT BE REPRODUCED, OR COPIED OR USED AS THE BASIS FOR THE MANUFACTURE OR SALE OF APPARATUS WITHOUT WRITTEN PERMISSION.