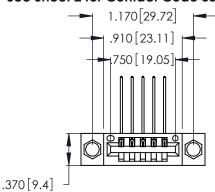

Contact Dimensions:
559-90 Degree Bend (Code 541 Contacts)
See Sheet 2 for Contact Code 555, 556, 558, 559, 560 Dimensions

- INSULATOR MATERIAL: THERMOPLASTIC POLYESTER, UL 94V-0 CONTACT MATERIAL; COPPER, NICKEL, TIN ALLOY CA-725
- CONTACT PLATING: GOLD ON THE MATING AREA, TIN-LEAD ON THE CONTACT TAILS, NICKEL UNDERPLATE

THIS IS A C.A.D. GENERATED DRAWING DO NOT MAKE MANUAL REVISIONS TO MASTER.

1

| 346/396 SERIES CARD EDGE CONNECTOR |
|------------------------------------|
| PART NUMBER: 346-005-559-604       |

**EDAC INC** TORONTO, ONTARIO CANADA