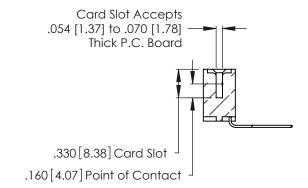

**Contact Code 560** 

INSULATOR MATERIAL: THERMOPLASTIC POLYESTER, UL 94V-0 CONTACT MATERIAL; COPPER, NICKEL, TIN ALLOY CA-725 CONTACT PLATING: GOLD ON THE MATING AREA, TIN-LEAD ON THE CONTACT TAILS, NICKEL UNDERPLATE

346/396 SERIES CARD EDGE CONNECTOR CONTACT CODE 555,556,558,559,560 DIMENSIONS

YOUR CONNECTION TO QUALITY & SERVICE

**EDAC INC** TORONTO, ONTARIO CANADA

THESE DRAWINGS AND SPECIFICATIONS ARE THE PROPERTY OF EDAC INC.,AND SHALL NOT BE REPRODUCED, OR COPIED OR USED AS THE BASIS FOR THE MANUFACTURE OR SALE OF APPARATUS WITHOUT WRITTEN PERMISSION.