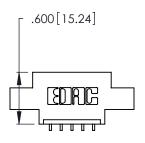

THIS IS A C.A.D. GENERATED DRAWING DO NOT MAKE MANUAL REVISIONS TO MASTER.

1

| 346/396 SERIES CARD EDGE CONNECTOR |
|------------------------------------|
| PART NUMBER: 346-005-559-604       |

**EDAC INC** TORONTO, ONTARIO CANADA