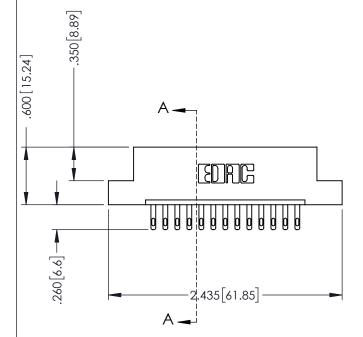

.330 [8.38] Slot Depth .160 [4.06] Point of Contact

346-ENG-MASTER

SECTION A-A

ISSUE NUMBER ORIGINAL 1

## 346/396 SERIES CARD EDGE CONNECTOR CONTACT CODE 555,556,558,559,560 DIMENSIONS

YOUR CONNECTION TO QUALITY & SERVICE

**EDAC INC** TORONTO, ONTARIO CANADA

THESE DRAWINGS AND SPECIFICATIONS ARE THE PROPERTY OF EDAC INC.,AND SHALL NOT BE REPRODUCED, OR COPIED OR USED AS THE BASIS FOR THE MANUFACTURE OR SALE OF APPARATUS WITHOUT WRITTEN PERMISSION.

|   | ACAD REFERENCE NO. | 346-ENG-MASTER   |
|---|--------------------|------------------|
|   | DRAWN: J.LEE       | DATE: APR. 22/09 |
| ) | CHECKED:           | DATE:            |
|   | SCALE: 1:1         | SHEET 2 OF 2     |
|   | DRAWING NUMBER     | ISSUE            |
|   | 346-ENG-MASTER     | 1                |