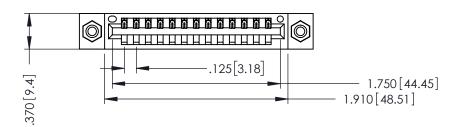

THIS IS A C.A.D. GENERATED DRAWING DO NOT MAKE MANUAL REVISIONS TO MASTER.

ISSUE NUMBER

ORIGINAL

1

INSULATOR MATERIAL: THERMOPLASTIC POLYESTER, UL 94V-0 CONTACT MATERIAL; COPPER, NICKEL, TIN ALLOY CA-725 CONTACT PLATING: GOLD ON THE MATING AREA, TIN-LEAD

ON THE CONTACT TAILS, NICKEL UNDERPLATE

346/396 SERIES CARD EDGE CONNECTOR PART NUMBER: 346-013-500-108

YOUR CONNECTION TO QUALITY & SERVICE

**EDAC INC** TORONTO, ONTARIO CANADA

THESE DRAWINGS AND SPECIFICATIONS ARE THE PROPERTY OF EDAC INC.,AND SHALL NOT BE REPRODUCED,OR COPIED OR USED AS THE BASIS FOR THE MANUFACTURE OR SALE OF APPARATUS WITHOUT WRITTEN PERMISSION.

| ACAD REFERENCE NO. | 346-ENG-MASTER   |
|--------------------|------------------|
| DRAWN: J.LEE       | DATE: APR. 22/09 |
| CHECKED:           | DATE:            |
| SCALE: 1:1         | SHEET 1 OF 2     |
| DRAWING NUMBER     | ISSUE            |