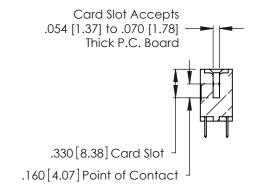

**Contact Code 560** 

INSULATOR MATERIAL: THERMOPLASTIC POLYESTER, UL 94V-0 CONTACT MATERIAL; COPPER, NICKEL, TIN ALLOY CA-725 CONTACT PLATING: GOLD ON THE MATING AREA, TIN-LEAD

ON THE CONTACT TAILS, NICKEL UNDERPLATE

346/396 SERIES CARD EDGE CONNECTOR CONTACT CODE 555,556,558,559,560 DIMENSIONS

YOUR CONNECTION TO QUALITY & SERVICE

**EDAC INC** TORONTO, ONTARIO CANADA

THESE DRAWINGS AND SPECIFICATIONS ARE THE PROPERTY OF EDAC INC.,AND SHALL NOT BE REPRODUCED, OR COPIED OR USED AS THE BASIS FOR THE MANUFACTURE OR SALE OF APPARATUS WITHOUT WRITTEN PERMISSION.