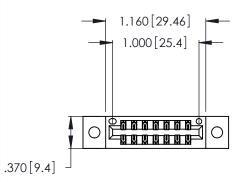

<u>Contact Dimensions:</u>
520-P.C. Tail .030x.018 (0.76x0.46) - Tail LG. = .175 (4.45) .125 (3.18) Contact Spacing x .250 (6.35) Row Spacing

- INSULATOR MATERIAL: THERMOPLASTIC POLYESTER, UL 94V-0 CONTACT MATERIAL; COPPER, NICKEL, TIN ALLOY CA-725
- CONTACT PLATING: GOLD ON THE MATING AREA, TIN-LEAD ON THE CONTACT TAILS, NICKEL UNDERPLATE

THIS IS A C.A.D. GENERATED DRAWING DO NOT MAKE MANUAL REVISIONS TO MASTER.

| 346/396 SERIES CARD EDGE CONNECTOR |
|------------------------------------|
| PART NUMBER: 346-014-520-202       |

**EDAC INC** TORONTO, ONTARIO CANADA