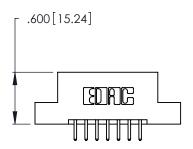

THIS IS A C.A.D. GENERATED DRAWING DO NOT MAKE MANUAL REVISIONS TO MASTER.

| 346/396 SERIES CARD EDGE CONNECTOR |
|------------------------------------|
| PART NUMBER: 346-014-520-202       |

**EDAC INC** TORONTO, ONTARIO CANADA