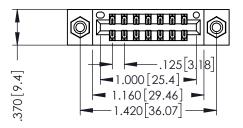

346/396 SERIES CARD EDGE CONNECTOR PART NUMBER: 346-014-520-808

YOUR CONNECTION TO QUALITY & SERVICE

**EDAC INC** TORONTO, ONTARIO CANADA

THESE DRAWINGS AND SPECIFICATIONS ARE THE PROPERTY OF EDAC INC.,AND SHALL NOT BE REPRODUCED, OR COPIED OR USED AS THE BASIS FOR THE MANUFACTURE OR SALE OF APPARATUS WITHOUT WRITTEN PERMISSION.

THIS IS A C.A.D. GENERATED DRAWING DO NOT MAKE MANUAL REVISIONS TO MASTER.

ISSUE NUMBER

ORIGINAL

1

INSULATOR MATERIAL: THERMOPLASTIC POLYESTER, UL 94V-0 CONTACT MATERIAL; COPPER, NICKEL, TIN ALLOY CA-725 CONTACT PLATING: GOLD ON THE MATING AREA, TIN-LEAD ON THE CONTACT TAILS, NICKEL UNDERPLATE