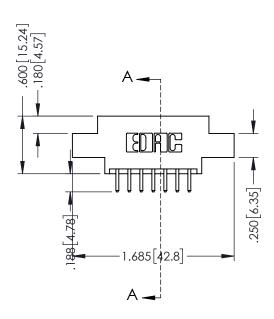

346-ENG-MASTER

.330 [8.38] Slot Depth .160 [4.06] Point of Contact

SECTION A-A

ISSUE NUMBER ORIGINAL 1

## **Contact Code 555**

## **Contact Code 556**

INSULATOR MATERIAL: THERMOPLASTIC POLYESTER, UL 94V-0 CONTACT MATERIAL; COPPER, NICKEL, TIN ALLOY CA-725 CONTACT PLATING: GOLD ON THE MATING AREA, TIN-LEAD

ON THE CONTACT TAILS, NICKEL UNDERPLATE

## 346/396 SERIES CARD EDGE CONNECTOR CONTACT CODE 555,556,558,559,560 DIMENSIONS

YOUR CONNECTION TO QUALITY & SERVICE

**EDAC INC** TORONTO, ONTARIO CANADA

THESE DRAWINGS AND SPECIFICATIONS ARE THE PROPERTY OF EDAC INC.,AND SHALL NOT BE REPRODUCED, OR COPIED OR USED AS THE BASIS FOR THE MANUFACTURE OR SALE OF APPARATUS WITHOUT WRITTEN PERMISSION.