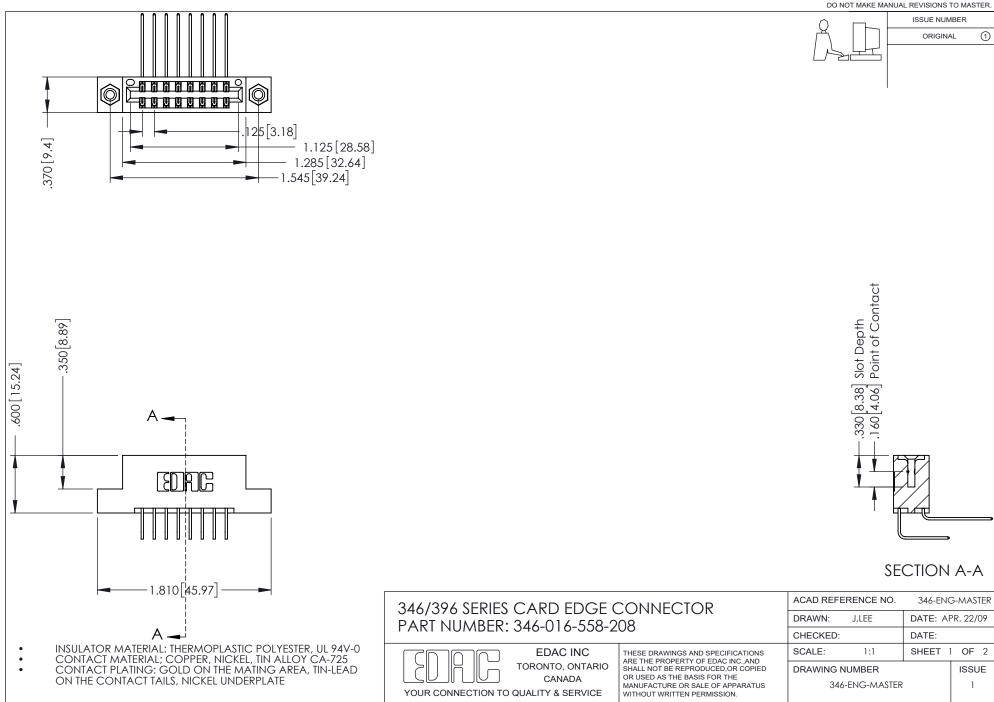

## **Contact Code 556**

INSULATOR MATERIAL: THERMOPLASTIC POLYESTER, UL 94V-0 CONTACT MATERIAL; COPPER, NICKEL, TIN ALLOY CA-725 CONTACT PLATING: GOLD ON THE MATING AREA, TIN-LEAD

ON THE CONTACT TAILS, NICKEL UNDERPLATE

## 346/396 SERIES CARD EDGE CONNECTOR CONTACT CODE 555,556,558,559,560 DIMENSIONS

YOUR CONNECTION TO QUALITY & SERVICE

**EDAC INC** TORONTO, ONTARIO CANADA

THESE DRAWINGS AND SPECIFICATIONS ARE THE PROPERTY OF EDAC INC.,AND SHALL NOT BE REPRODUCED, OR COPIED OR USED AS THE BASIS FOR THE MANUFACTURE OR SALE OF APPARATUS WITHOUT WRITTEN PERMISSION.