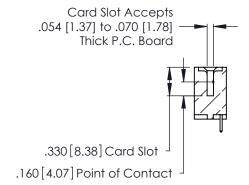

THIS IS A C.A.D. GENERATED DRAWING DO NOT MAKE MANUAL REVISIONS TO MASTER.

ISSUE NUMBER

ORIGINAL

1

**Contact Code 555** 

Contact Code 556

**Contact Code 558** 

**Contact Code 559** 

Contact Code 560

INSULATOR MATERIAL: THERMOPLASTIC POLYESTER, UL 94V-0 CONTACT MATERIAL; COPPER, NICKEL, TIN ALLOY CA-725 CONTACT PLATING: GOLD ON THE MATING AREA, TIN-LEAD

ON THE CONTACT TAILS, NICKEL UNDERPLATE