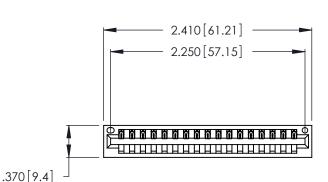

<u>Contact Dimensions:</u>
521-P.C. Tail .025 Sq. (0.64 Sq.) - Tail LG. =.150 (3.81)
.125 (3.18) Contact Spacing x .250 (6.35) Row Spacing

- INSULATOR MATERIAL: THERMOPLASTIC POLYESTER, UL 94V-0 CONTACT MATERIAL; COPPER, NICKEL, TIN ALLOY CA-725
- CONTACT PLATING: GOLD ON THE MATING AREA, TIN-LEAD ON THE CONTACT TAILS, NICKEL UNDERPLATE

THIS IS A C.A.D. GENERATED DRAWING DO NOT MAKE MANUAL REVISIONS TO MASTER.

| 346/396 SERIES CARD EDGE CONNECTOR |
|------------------------------------|
| PART NUMBER: 346-017-521-101       |

**EDAC INC** TORONTO, ONTARIO CANADA