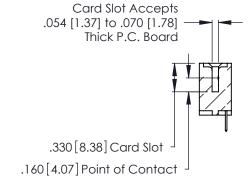

346/396 SERIES CARD EDGE CONNECTOR CONTACT CODE 555,556,558,559,560 DIMENSIONS

YOUR CONNECTION TO QUALITY & SERVICE

**EDAC INC** TORONTO, ONTARIO CANADA

THESE DRAWINGS AND SPECIFICATIONS ARE THE PROPERTY OF EDAC INC.,AND SHALL NOT BE REPRODUCED, OR COPIED OR USED AS THE BASIS FOR THE MANUFACTURE OR SALE OF APPARATUS WITHOUT WRITTEN PERMISSION.