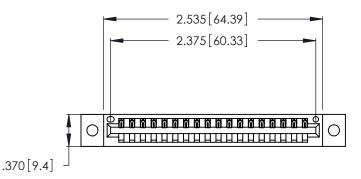

THIS IS A C.A.D. GENERATED DRAWING DO NOT MAKE MANUAL REVISIONS TO MASTER.

| 346/396 SERIES CARD EDGE CONNECTOR |
|------------------------------------|
| PART NUMBER: 346-018-520-102       |

**EDAC INC** TORONTO, ONTARIO CANADA

<u>Contact Dimensions:</u>
520-P.C. Tail .030x.018 (0.76x0.46) - Tail LG. = .175 (4.45) .125 (3.18) Contact Spacing x .250 (6.35) Row Spacing

- INSULATOR MATERIAL: THERMOPLASTIC POLYESTER, UL 94V-0 CONTACT MATERIAL; COPPER, NICKEL, TIN ALLOY CA-725
- CONTACT PLATING: GOLD ON THE MATING AREA, TIN-LEAD ON THE CONTACT TAILS, NICKEL UNDERPLATE