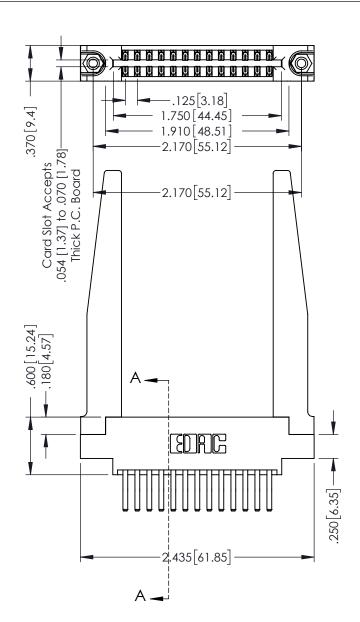

346-ENG-MASTER

INSULATOR MATERIAL: THERMOPLASTIC POLYESTER, UL 94V-0 CONTACT MATERIAL; COPPER, NICKEL, TIN ALLOY CA-725 CONTACT PLATING: GOLD ON THE MATING AREA, TIN-LEAD ON THE CONTACT TAILS, NICKEL UNDERPLATE

Slot Depth Point of Contact .330[8.38] : .160[4.06] |

**SECTION A-A** 

346/396 SERIES CARD EDGE CONNECTOR

ISSUE NUMBER ORIGINAL 1

## 346/396 SERIES CARD EDGE CONNECTOR CONTACT CODE 555,556,558,559,560 DIMENSIONS

YOUR CONNECTION TO QUALITY & SERVICE

**EDAC INC** TORONTO, ONTARIO CANADA

THESE DRAWINGS AND SPECIFICATIONS ARE THE PROPERTY OF EDAC INC.,AND SHALL NOT BE REPRODUCED, OR COPIED OR USED AS THE BASIS FOR THE MANUFACTURE OR SALE OF APPARATUS WITHOUT WRITTEN PERMISSION.