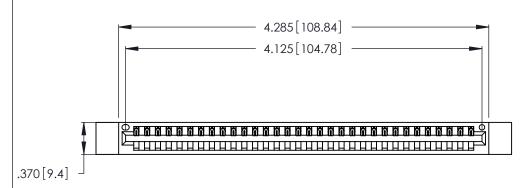

346/396 SERIES CARD EDGE CONNECTOR PART NUMBER: 346-032-540-112

**EDAC INC** TORONTO, ONTARIO CANADA

THESE DRAWINGS AND SPECIFICATIONS ARE THE PROPERTY OF EDAC INC., AND SHALL NOT BE REPRODUCED, OR COPIED OR USED AS THE BASIS FOR THE MANUFACTURE OR SALE OF APPARATUS WITHOUT WRITTEN PERMISSION.

<u>Contact Dimensions:</u>
540-Wire Wrap .025 Sq. (0.64 Sq.) - Tail LG. =.560 (14.22)
.125 (3.18) Contact Spacing x .250 (6.35) Row Spacing

THIS IS A C.A.D. GENERATED DRAWING DO NOT MAKE MANUAL REVISIONS TO MASTER.