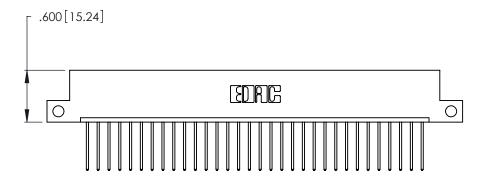

346/396 SERIES CARD EDGE CONNECTOR CONTACT CODE 555,556,558,559,560 DIMENSIONS

YOUR CONNECTION TO QUALITY & SERVICE

**EDAC INC** TORONTO, ONTARIO CANADA

THESE DRAWINGS AND SPECIFICATIONS ARE THE PROPERTY OF EDAC INC.,AND SHALL NOT BE REPRODUCED, OR COPIED OR USED AS THE BASIS FOR THE MANUFACTURE OR SALE OF APPARATUS WITHOUT WRITTEN PERMISSION.