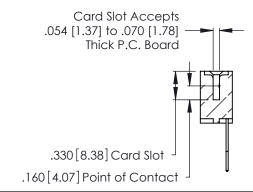

346/396 SERIES CARD EDGE CONNECTOR CONTACT CODE 555,556,558,559,560 DIMENSIONS

YOUR CONNECTION TO QUALITY & SERVICE

**EDAC INC** TORONTO, ONTARIO CANADA

THESE DRAWINGS AND SPECIFICATIONS ARE THE PROPERTY OF EDAC INC.,AND SHALL NOT BE REPRODUCED, OR COPIED OR USED AS THE BASIS FOR THE MANUFACTURE OR SALE OF APPARATUS WITHOUT WRITTEN PERMISSION.