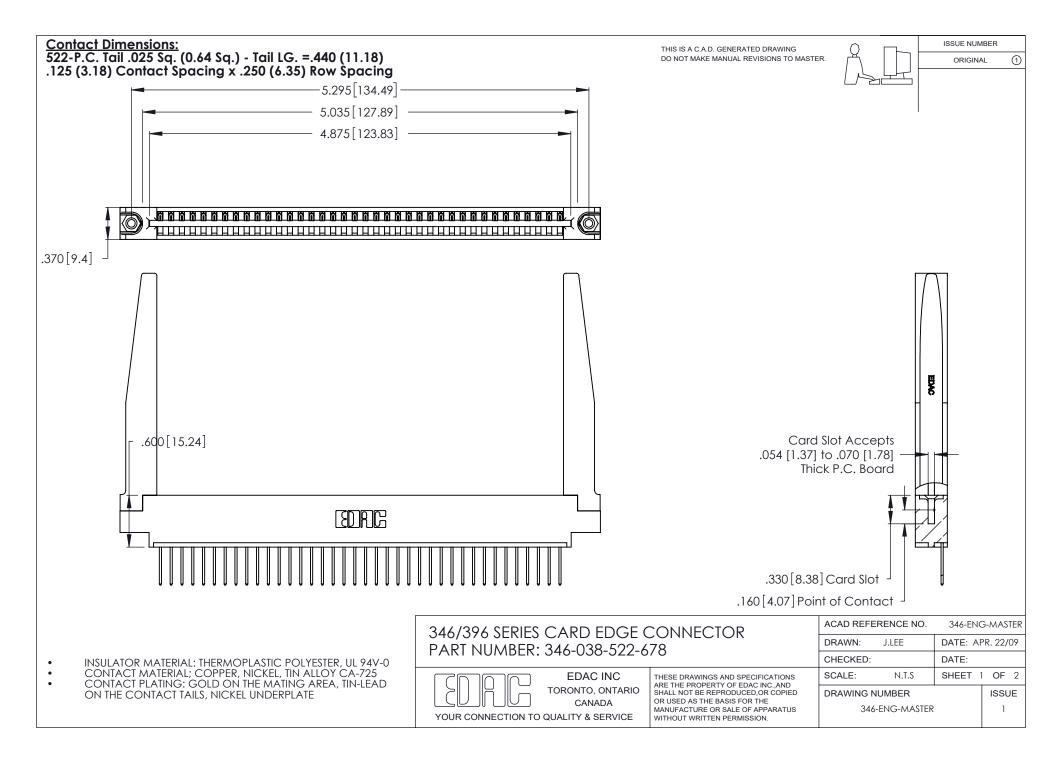

THIS IS A C.A.D. GENERATED DRAWING DO NOT MAKE MANUAL REVISIONS TO MASTER.

ISSUE NUMBER

ORIGINAL

1

**Contact Code 555** 

Contact Code 556

**Contact Code 558** 

**Contact Code 559** 

Contact Code 560

INSULATOR MATERIAL: THERMOPLASTIC POLYESTER, UL 94V-0 CONTACT MATERIAL; COPPER, NICKEL, TIN ALLOY CA-725 CONTACT PLATING: GOLD ON THE MATING AREA, TIN-LEAD

ON THE CONTACT TAILS, NICKEL UNDERPLATE

346/396 SERIES CARD EDGE CONNECTOR CONTACT CODE 555,556,558,559,560 DIMENSIONS

YOUR CONNECTION TO QUALITY & SERVICE

**EDAC INC** TORONTO, ONTARIO CANADA

THESE DRAWINGS AND SPECIFICATIONS ARE THE PROPERTY OF EDAC INC.,AND SHALL NOT BE REPRODUCED, OR COPIED OR USED AS THE BASIS FOR THE MANUFACTURE OR SALE OF APPARATUS WITHOUT WRITTEN PERMISSION.