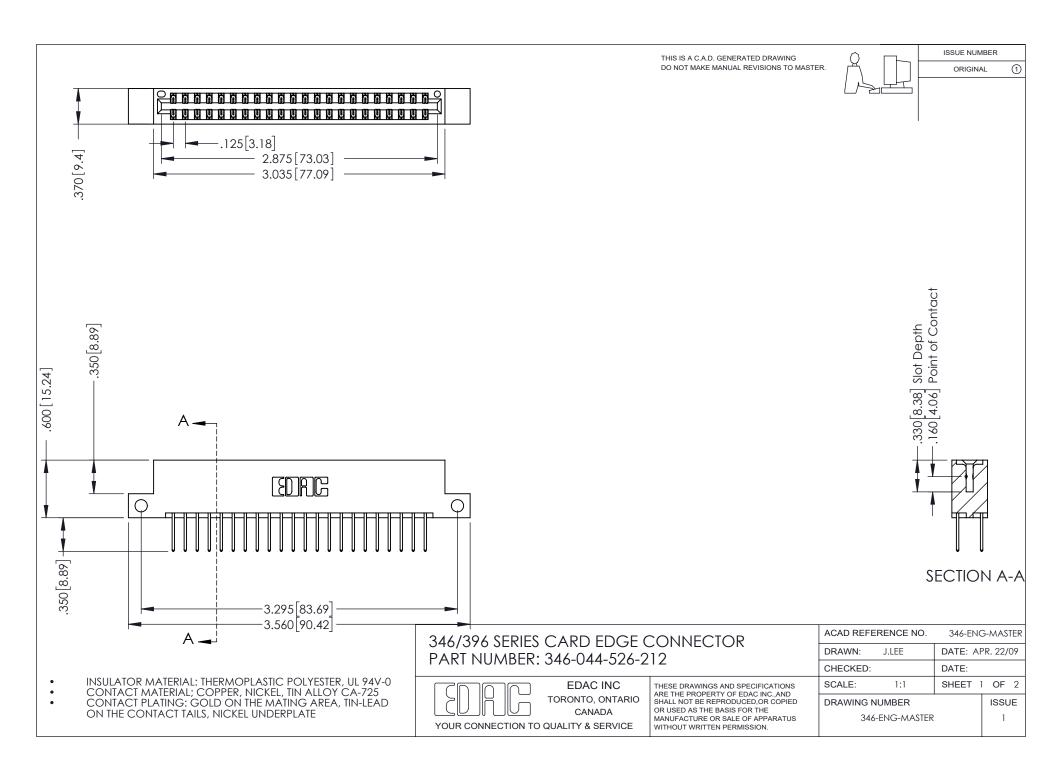

## **Contact Code 556**

INSULATOR MATERIAL: THERMOPLASTIC POLYESTER, UL 94V-0 CONTACT MATERIAL; COPPER, NICKEL, TIN ALLOY CA-725 CONTACT PLATING: GOLD ON THE MATING AREA, TIN-LEAD

ON THE CONTACT TAILS, NICKEL UNDERPLATE

## 346/396 SERIES CARD EDGE CONNECTOR CONTACT CODE 555,556,558,559,560 DIMENSIONS

YOUR CONNECTION TO QUALITY & SERVICE

**EDAC INC** TORONTO, ONTARIO CANADA

THESE DRAWINGS AND SPECIFICATIONS ARE THE PROPERTY OF EDAC INC.,AND SHALL NOT BE REPRODUCED, OR COPIED OR USED AS THE BASIS FOR THE MANUFACTURE OR SALE OF APPARATUS WITHOUT WRITTEN PERMISSION.