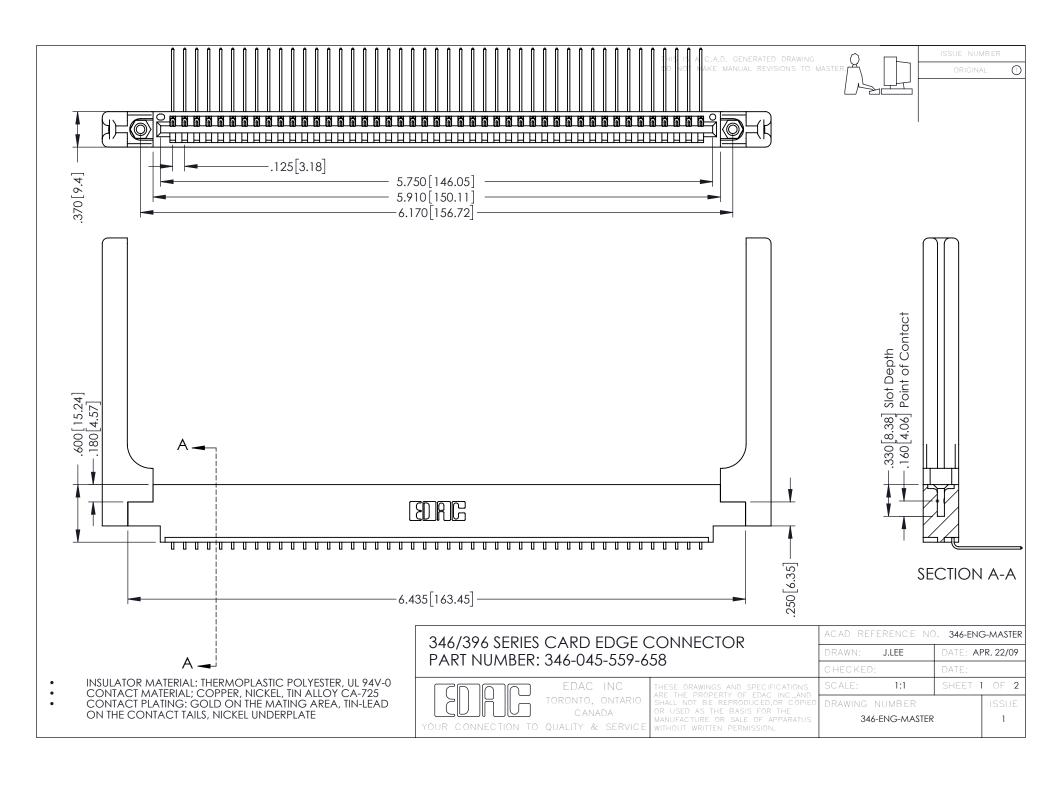

## 346/396 SERIES CARD EDGE CONNECTOR CONTACT CODE 555,556,558,559,560 DIMENSIONS

YOUR CONNECTION TO QUALITY & SERVICE

|   | ACAD REFERENCE NO. 346-ENG-MASTER |                  |
|---|-----------------------------------|------------------|
|   | DRAWN: J.LEE                      | DATE: APR. 22/09 |
|   | CHECKED:                          | DATE:            |
|   | SCALE: 1:1                        | SHEET 2 OF 2     |
| D | DRAWING NUMBER                    | ISSUE            |

346-ENG-MASTER