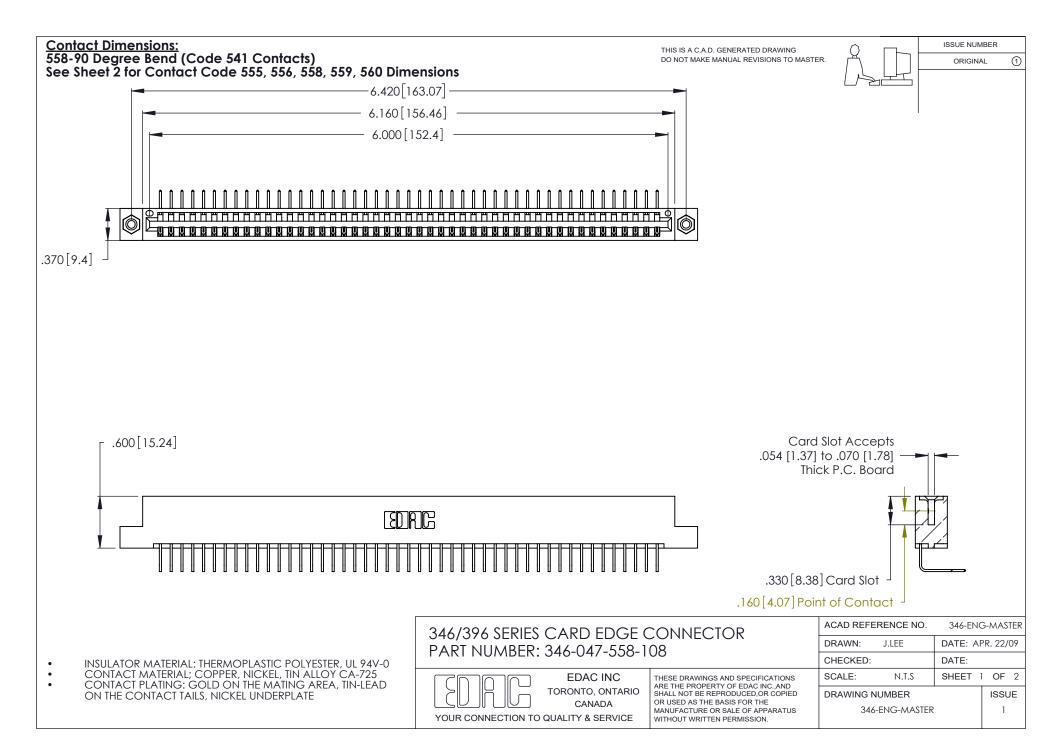

THIS IS A C.A.D. GENERATED DRAWING DO NOT MAKE MANUAL REVISIONS TO MASTER.

ISSUE NUMBER

ORIGINAL

1

**Contact Code 555** 

Contact Code 556

**Contact Code 558** 

**Contact Code 559** 

Contact Code 560

INSULATOR MATERIAL: THERMOPLASTIC POLYESTER, UL 94V-0 CONTACT MATERIAL; COPPER, NICKEL, TIN ALLOY CA-725 CONTACT PLATING: GOLD ON THE MATING AREA, TIN-LEAD

ON THE CONTACT TAILS, NICKEL UNDERPLATE

346/396 SERIES CARD EDGE CONNECTOR CONTACT CODE 555,556,558,559,560 DIMENSIONS

YOUR CONNECTION TO QUALITY & SERVICE

**EDAC INC** TORONTO, ONTARIO CANADA

THESE DRAWINGS AND SPECIFICATIONS ARE THE PROPERTY OF EDAC INC.,AND SHALL NOT BE REPRODUCED, OR COPIED OR USED AS THE BASIS FOR THE MANUFACTURE OR SALE OF APPARATUS WITHOUT WRITTEN PERMISSION.