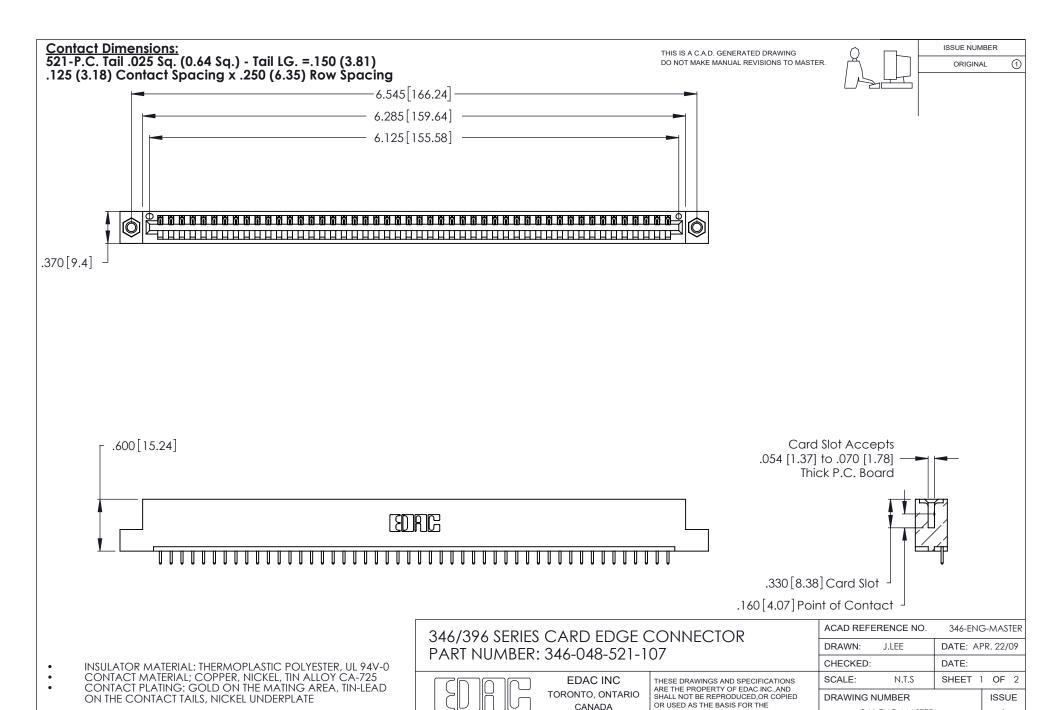

1

**Contact Code 555** 

Contact Code 556

**Contact Code 558** 

**Contact Code 559** 

**Contact Code 560** 

INSULATOR MATERIAL: THERMOPLASTIC POLYESTER, UL 94V-0 CONTACT MATERIAL; COPPER, NICKEL, TIN ALLOY CA-725 CONTACT PLATING: GOLD ON THE MATING AREA, TIN-LEAD

ON THE CONTACT TAILS, NICKEL UNDERPLATE

346/396 SERIES CARD EDGE CONNECTOR CONTACT CODE 555,556,558,559,560 DIMENSIONS

YOUR CONNECTION TO QUALITY & SERVICE

**EDAC INC** TORONTO, ONTARIO CANADA

THESE DRAWINGS AND SPECIFICATIONS ARE THE PROPERTY OF EDAC INC.,AND SHALL NOT BE REPRODUCED, OR COPIED OR USED AS THE BASIS FOR THE MANUFACTURE OR SALE OF APPARATUS WITHOUT WRITTEN PERMISSION.