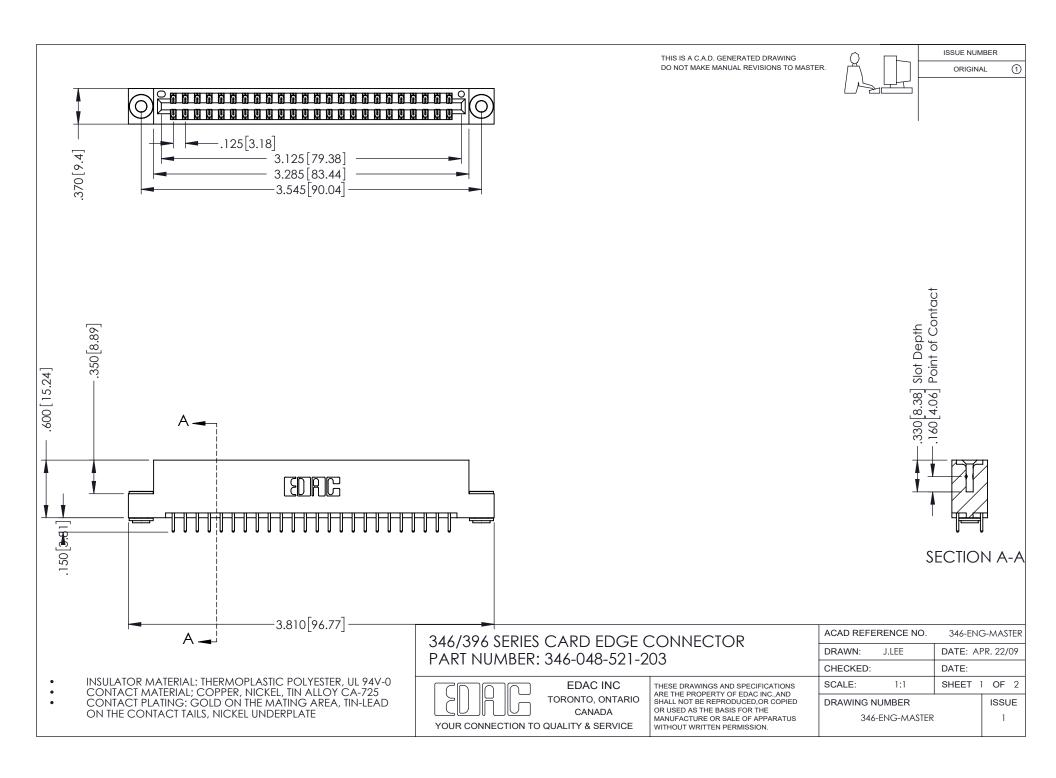

## **Contact Code 556**

INSULATOR MATERIAL: THERMOPLASTIC POLYESTER, UL 94V-0 CONTACT MATERIAL; COPPER, NICKEL, TIN ALLOY CA-725 CONTACT PLATING: GOLD ON THE MATING AREA, TIN-LEAD

ON THE CONTACT TAILS, NICKEL UNDERPLATE

## 346/396 SERIES CARD EDGE CONNECTOR CONTACT CODE 555,556,558,559,560 DIMENSIONS

YOUR CONNECTION TO QUALITY & SERVICE

**EDAC INC** TORONTO, ONTARIO CANADA

THESE DRAWINGS AND SPECIFICATIONS ARE THE PROPERTY OF EDAC INC.,AND SHALL NOT BE REPRODUCED, OR COPIED OR USED AS THE BASIS FOR THE MANUFACTURE OR SALE OF APPARATUS WITHOUT WRITTEN PERMISSION.