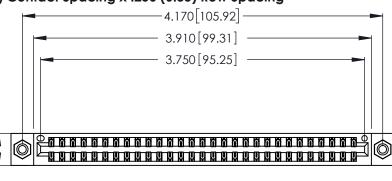

<u>Contact Dimensions:</u>
526-P.C. Tail .018 Sq. (0.46 Sq.) - Tail LG. =.350 (8.89)
.125 (3.18) Contact Spacing x .250 (6.35) Row Spacing

.370 [9.4]

.600 [15.24] 

THIS IS A C.A.D. GENERATED DRAWING DO NOT MAKE MANUAL REVISIONS TO MASTER.

Card Slot Accepts .054 [1.37] to .070 [1.78] Thick P.C. Board

.330 [8.38] Card Slot .160 [4.07] Point of Contact

ISSUE NUMBER ORIGINAL 1

346/396 SERIES CARD EDGE CONNECTOR PART NUMBER: 346-058-526-808

YOUR CONNECTION TO QUALITY & SERVICE