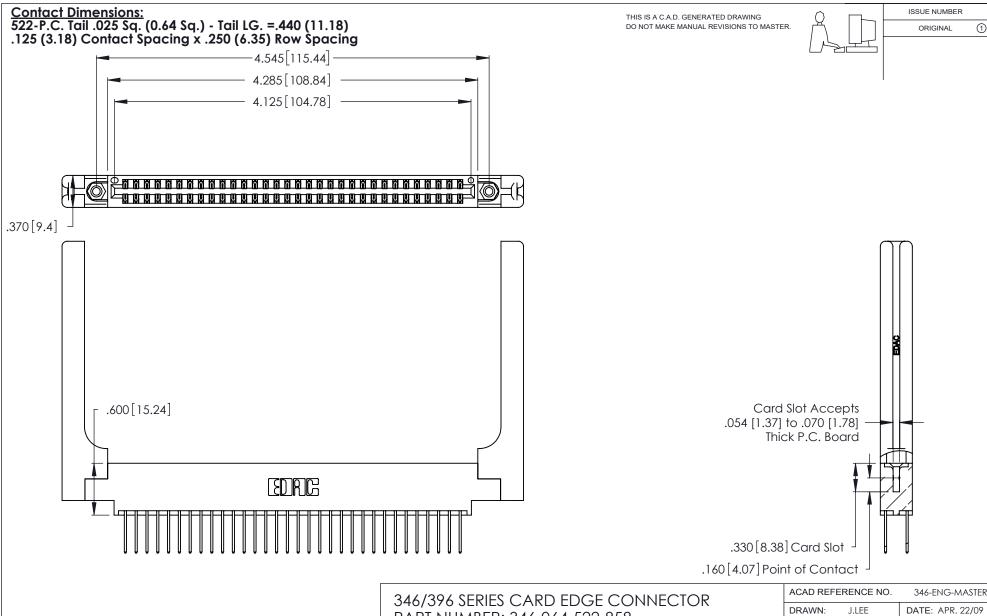

INSULATOR MATERIAL: THERMOPLASTIC POLYESTER, UL 94V-0 CONTACT MATERIAL; COPPER, NICKEL, TIN ALLOY CA-725 CONTACT PLATING: GOLD ON THE MATING AREA, TIN-LEAD

ON THE CONTACT TAILS, NICKEL UNDERPLATE

| 346/396 SERIES CARD EDGE CONNECTOR |
|------------------------------------|
| PART NUMBER: 346-064-522-858       |

THIS IS A C.A.D. GENERATED DRAWING DO NOT MAKE MANUAL REVISIONS TO MASTER.

ISSUE NUMBER

ORIGINAL

1

**Contact Code 555** 

Contact Code 556

**Contact Code 558** 

**Contact Code 559** 