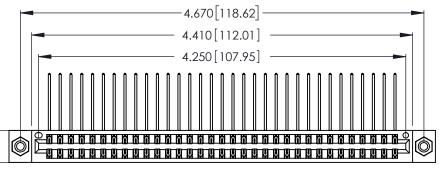

INSULATOR MATERIAL: THERMOPLASTIC POLYESTER, UL 94V-0 CONTACT MATERIAL; COPPER, NICKEL, TIN ALLOY CA-725

CONTACT PLATING: GOLD ON THE MATING AREA, TIN-LEAD ON THE CONTACT TAILS, NICKEL UNDERPLATE

| 346/396 SERIES CARD EDGE CONNECTOR |
|------------------------------------|
| PART NUMBER: 346-066-558-808       |