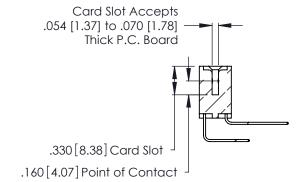

Contact Dimensions:
558-90 Degree Bend (Code 541 Contacts)
See Sheet 2 for Contact Code 555, 556, 558, 559, 560 Dimensions

.370 [9.4]

THIS IS A C.A.D. GENERATED DRAWING DO NOT MAKE MANUAL REVISIONS TO MASTER.