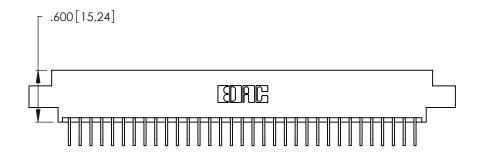

INSULATOR MATERIAL: THERMOPLASTIC POLYESTER, UL 94V-0 CONTACT MATERIAL; COPPER, NICKEL, TIN ALLOY CA-725

CONTACT PLATING: GOLD ON THE MATING AREA, TIN-LEAD ON THE CONTACT TAILS, NICKEL UNDERPLATE

| 346/396 SERIES CARD EDGE CONNECTOR |
|------------------------------------|
| PART NUMBER: 346-066-558-808       |