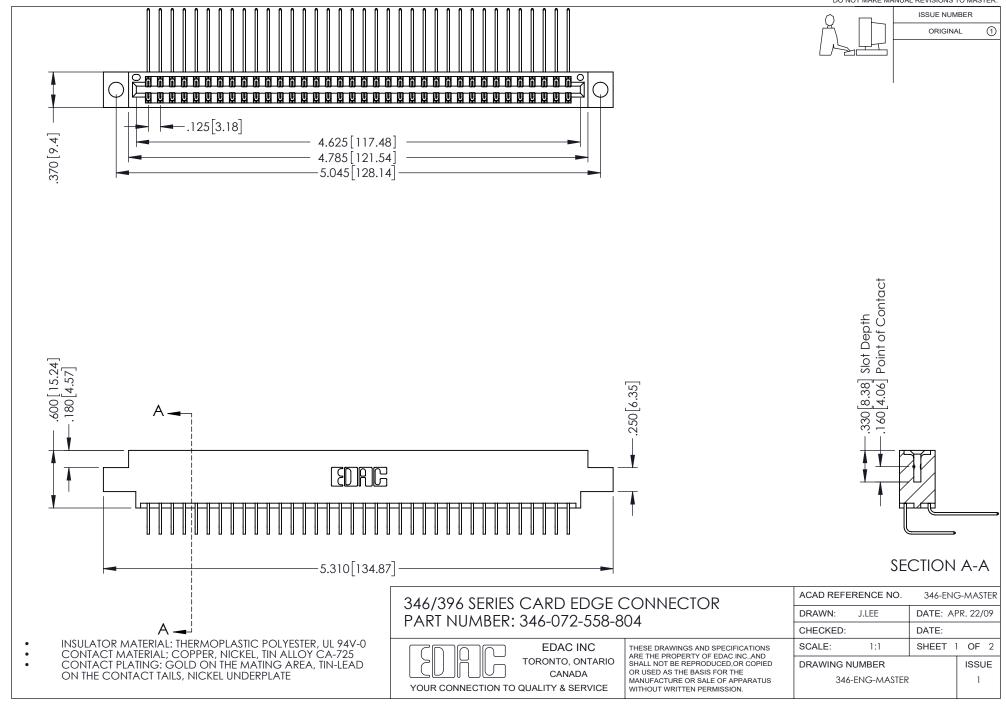

## **Contact Code 556**

INSULATOR MATERIAL: THERMOPLASTIC POLYESTER, UL 94V-0 CONTACT MATERIAL; COPPER, NICKEL, TIN ALLOY CA-725 CONTACT PLATING: GOLD ON THE MATING AREA, TIN-LEAD

ON THE CONTACT TAILS, NICKEL UNDERPLATE

## 346/396 SERIES CARD EDGE CONNECTOR CONTACT CODE 555,556,558,559,560 DIMENSIONS

YOUR CONNECTION TO QUALITY & SERVICE

**EDAC INC** TORONTO, ONTARIO CANADA

THESE DRAWINGS AND SPECIFICATIONS ARE THE PROPERTY OF EDAC INC.,AND SHALL NOT BE REPRODUCED, OR COPIED OR USED AS THE BASIS FOR THE MANUFACTURE OR SALE OF APPARATUS WITHOUT WRITTEN PERMISSION.