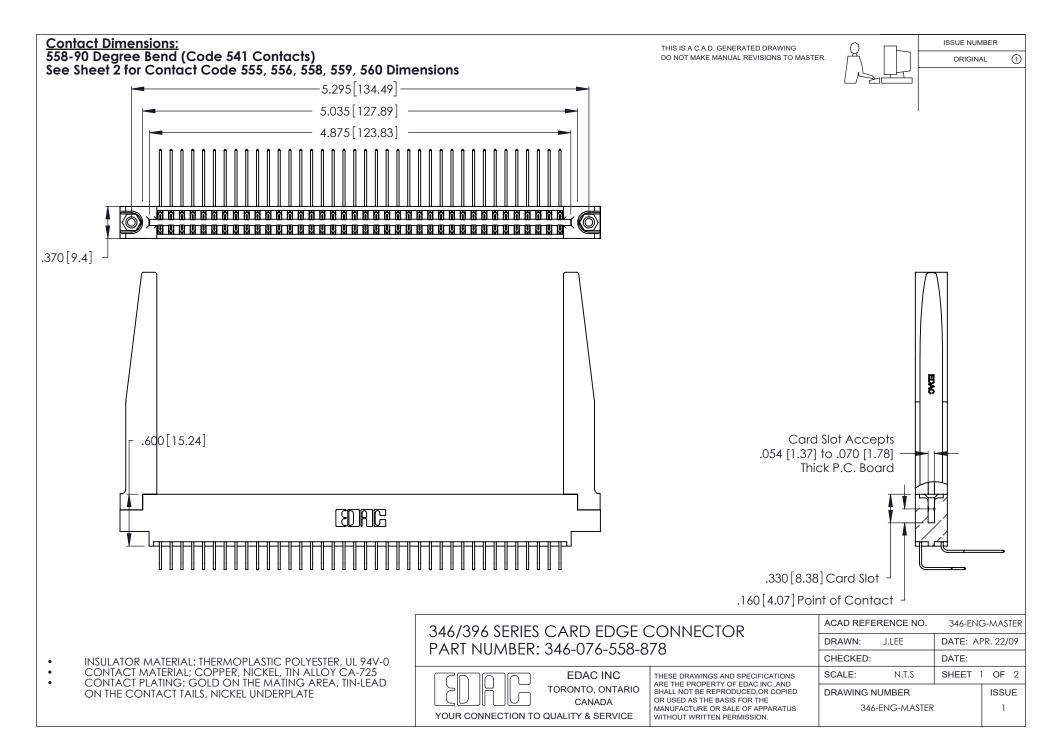

THIS IS A C.A.D. GENERATED DRAWING DO NOT MAKE MANUAL REVISIONS TO MASTER.

ISSUE NUMBER

ORIGINAL

1

**Contact Code 555** 

Contact Code 556

**Contact Code 558** 

**Contact Code 559** 

Contact Code 560

INSULATOR MATERIAL: THERMOPLASTIC POLYESTER, UL 94V-0 CONTACT MATERIAL; COPPER, NICKEL, TIN ALLOY CA-725 CONTACT PLATING: GOLD ON THE MATING AREA, TIN-LEAD

ON THE CONTACT TAILS, NICKEL UNDERPLATE

346/396 SERIES CARD EDGE CONNECTOR CONTACT CODE 555,556,558,559,560 DIMENSIONS

YOUR CONNECTION TO QUALITY & SERVICE

**EDAC INC** TORONTO, ONTARIO CANADA

THESE DRAWINGS AND SPECIFICATIONS ARE THE PROPERTY OF EDAC INC.,AND SHALL NOT BE REPRODUCED, OR COPIED OR USED AS THE BASIS FOR THE MANUFACTURE OR SALE OF APPARATUS WITHOUT WRITTEN PERMISSION.