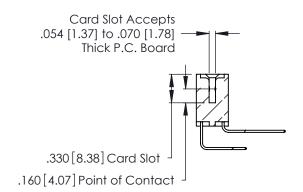

THIS IS A C.A.D. GENERATED DRAWING DO NOT MAKE MANUAL REVISIONS TO MASTER.

ISSUE NUMBER

ORIGINAL

1

**Contact Code 555** 

Contact Code 556

**Contact Code 558** 

**Contact Code 559** 

Contact Code 560

INSULATOR MATERIAL: THERMOPLASTIC POLYESTER, UL 94V-0 CONTACT MATERIAL; COPPER, NICKEL, TIN ALLOY CA-725 CONTACT PLATING: GOLD ON THE MATING AREA, TIN-LEAD

ON THE CONTACT TAILS, NICKEL UNDERPLATE

346/396 SERIES CARD EDGE CONNECTOR CONTACT CODE 555,556,558,559,560 DIMENSIONS

YOUR CONNECTION TO QUALITY & SERVICE

**EDAC INC** TORONTO, ONTARIO CANADA

THESE DRAWINGS AND SPECIFICATIONS ARE THE PROPERTY OF EDAC INC.,AND SHALL NOT BE REPRODUCED, OR COPIED OR USED AS THE BASIS FOR THE MANUFACTURE OR SALE OF APPARATUS WITHOUT WRITTEN PERMISSION.