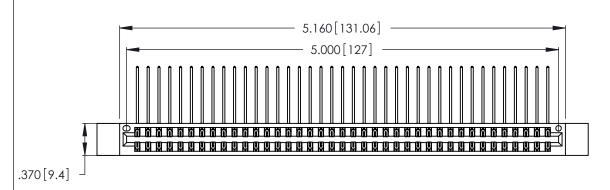

Contact Dimensions:
558-90 Degree Bend (Code 541 Contacts)
See Sheet 2 for Contact Code 555, 556, 558, 559, 560 Dimensions

THIS IS A C.A.D. GENERATED DRAWING DO NOT MAKE MANUAL REVISIONS TO MASTER.

- INSULATOR MATERIAL: THERMOPLASTIC POLYESTER, UL 94V-0 CONTACT MATERIAL; COPPER, NICKEL, TIN ALLOY CA-725
- CONTACT PLATING: GOLD ON THE MATING AREA, TIN-LEAD ON THE CONTACT TAILS, NICKEL UNDERPLATE

346/396 SERIES CARD EDGE CONNECTOR PART NUMBER: 346-078-558-212

YOUR CONNECTION TO QUALITY & SERVICE

**EDAC INC** TORONTO, ONTARIO CANADA

THESE DRAWINGS AND SPECIFICATIONS ARE THE PROPERTY OF EDAC INC., AND SHALL NOT BE REPRODUCED, OR COPIED OR USED AS THE BASIS FOR THE MANUFACTURE OR SALE OF APPARATUS WITHOUT WRITTEN PERMISSION.