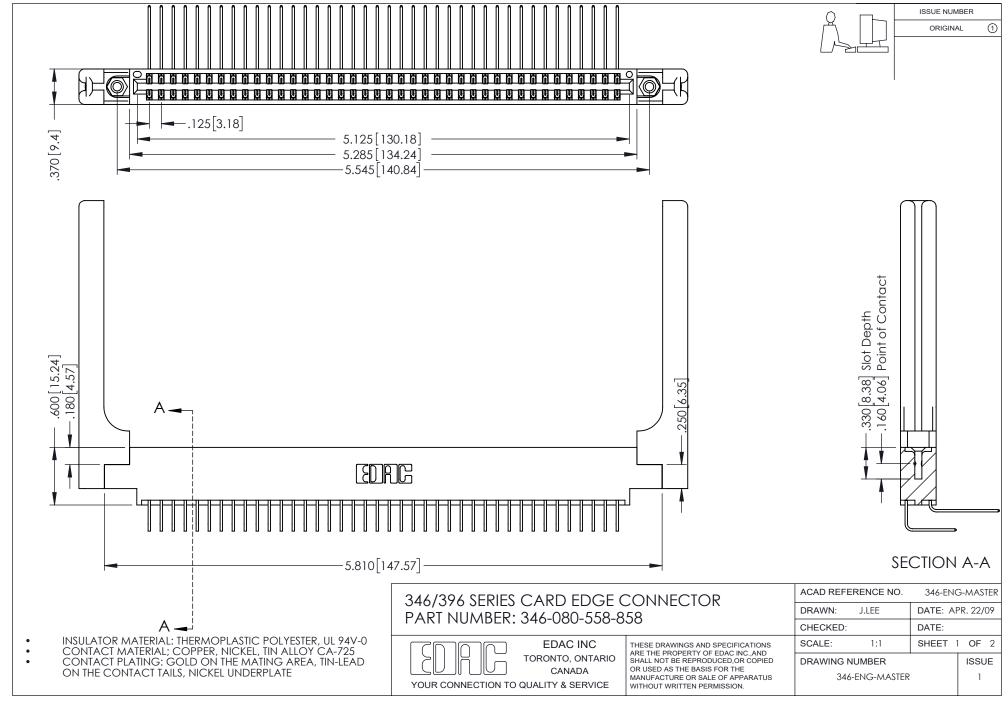

## **Contact Code 556**

INSULATOR MATERIAL: THERMOPLASTIC POLYESTER, UL 94V-0 CONTACT MATERIAL; COPPER, NICKEL, TIN ALLOY CA-725 CONTACT PLATING: GOLD ON THE MATING AREA, TIN-LEAD

ON THE CONTACT TAILS, NICKEL UNDERPLATE

## 346/396 SERIES CARD EDGE CONNECTOR CONTACT CODE 555,556,558,559,560 DIMENSIONS

YOUR CONNECTION TO QUALITY & SERVICE

**EDAC INC** TORONTO, ONTARIO CANADA

THESE DRAWINGS AND SPECIFICATIONS ARE THE PROPERTY OF EDAC INC.,AND SHALL NOT BE REPRODUCED, OR COPIED OR USED AS THE BASIS FOR THE MANUFACTURE OR SALE OF APPARATUS WITHOUT WRITTEN PERMISSION.