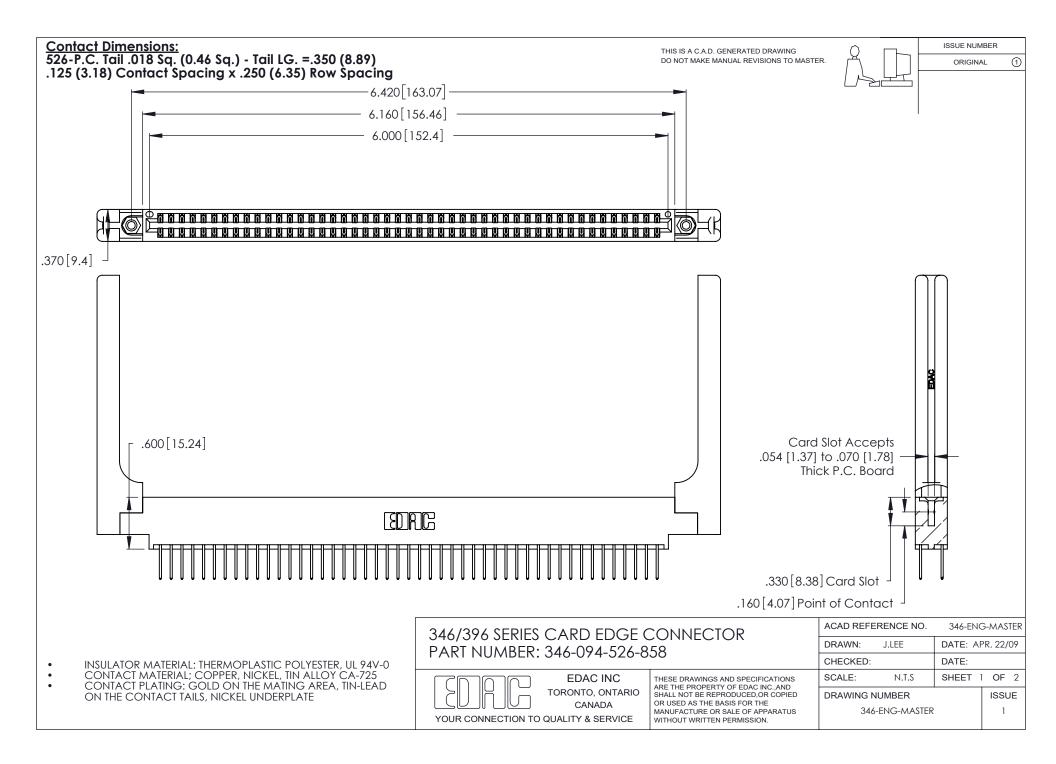

THIS IS A C.A.D. GENERATED DRAWING DO NOT MAKE MANUAL REVISIONS TO MASTER.

ISSUE NUMBER

ORIGINAL

1

**Contact Code 555** 

Contact Code 556

**Contact Code 558** 

**Contact Code 559** 

Contact Code 560

INSULATOR MATERIAL: THERMOPLASTIC POLYESTER, UL 94V-0 CONTACT MATERIAL; COPPER, NICKEL, TIN ALLOY CA-725 CONTACT PLATING: GOLD ON THE MATING AREA, TIN-LEAD

ON THE CONTACT TAILS, NICKEL UNDERPLATE

346/396 SERIES CARD EDGE CONNECTOR CONTACT CODE 555,556,558,559,560 DIMENSIONS

YOUR CONNECTION TO QUALITY & SERVICE

**EDAC INC** TORONTO, ONTARIO CANADA

THESE DRAWINGS AND SPECIFICATIONS ARE THE PROPERTY OF EDAC INC.,AND SHALL NOT BE REPRODUCED, OR COPIED OR USED AS THE BASIS FOR THE MANUFACTURE OR SALE OF APPARATUS WITHOUT WRITTEN PERMISSION.