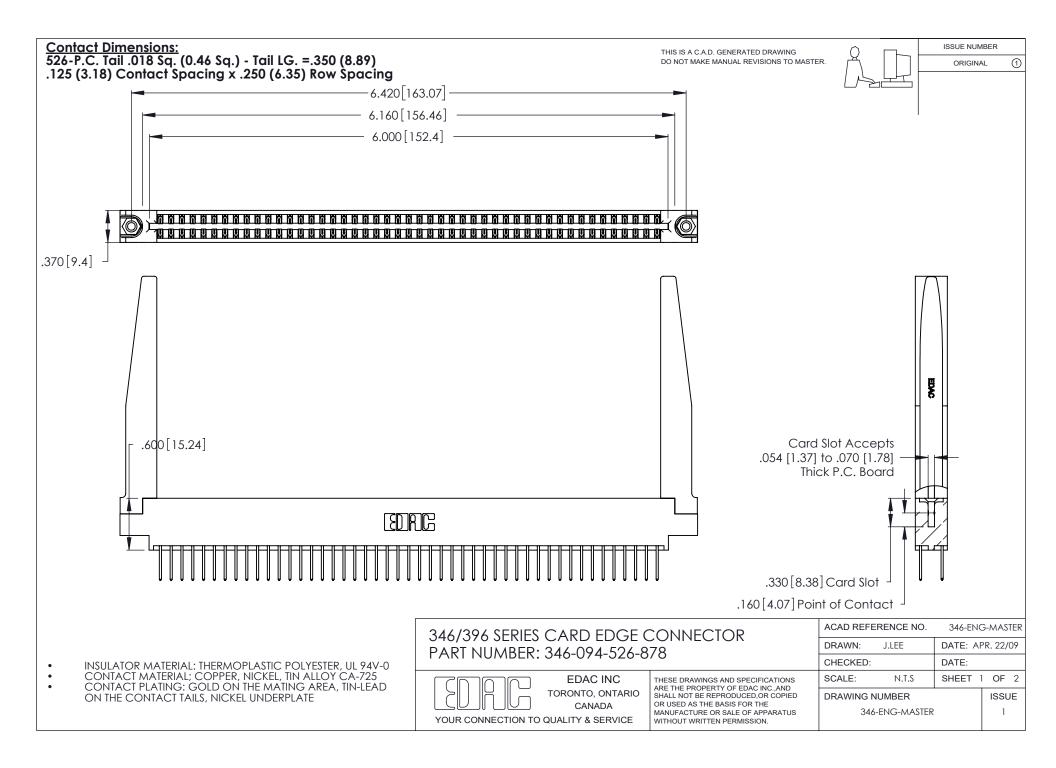

THIS IS A C.A.D. GENERATED DRAWING DO NOT MAKE MANUAL REVISIONS TO MASTER.

ISSUE NUMBER

ORIGINAL

1

**Contact Code 555** 

Contact Code 556

**Contact Code 558** 

**Contact Code 559** 

Contact Code 560

INSULATOR MATERIAL: THERMOPLASTIC POLYESTER, UL 94V-0 CONTACT MATERIAL; COPPER, NICKEL, TIN ALLOY CA-725 CONTACT PLATING: GOLD ON THE MATING AREA, TIN-LEAD

ON THE CONTACT TAILS, NICKEL UNDERPLATE

346/396 SERIES CARD EDGE CONNECTOR CONTACT CODE 555,556,558,559,560 DIMENSIONS

YOUR CONNECTION TO QUALITY & SERVICE

**EDAC INC** TORONTO, ONTARIO CANADA

THESE DRAWINGS AND SPECIFICATIONS ARE THE PROPERTY OF EDAC INC.,AND SHALL NOT BE REPRODUCED, OR COPIED OR USED AS THE BASIS FOR THE MANUFACTURE OR SALE OF APPARATUS WITHOUT WRITTEN PERMISSION.