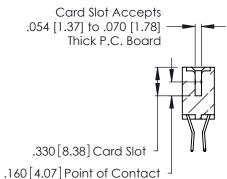

INSULATOR MATERIAL: THERMOPLASTIC POLYESTER, UL 94V-0 CONTACT MATERIAL; COPPER, NICKEL, TIN ALLOY CA-725

CONTACT PLATING: GOLD ON THE MATING AREA, TIN-LEAD ON THE CONTACT TAILS, NICKEL UNDERPLATE

346/396 SERIES CARD EDGE CONNECTOR PART NUMBER: 346-096-560-807