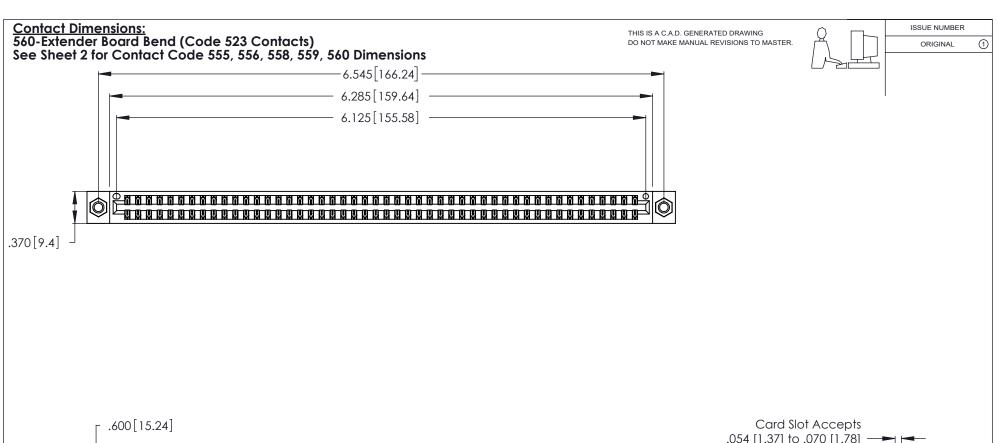

INSULATOR MATERIAL: THERMOPLASTIC POLYESTER, UL 94V-0 CONTACT MATERIAL; COPPER, NICKEL, TIN ALLOY CA-725

CONTACT PLATING: GOLD ON THE MATING AREA, TIN-LEAD ON THE CONTACT TAILS, NICKEL UNDERPLATE

346/396 SERIES CARD EDGE CONNECTOR PART NUMBER: 346-096-560-807