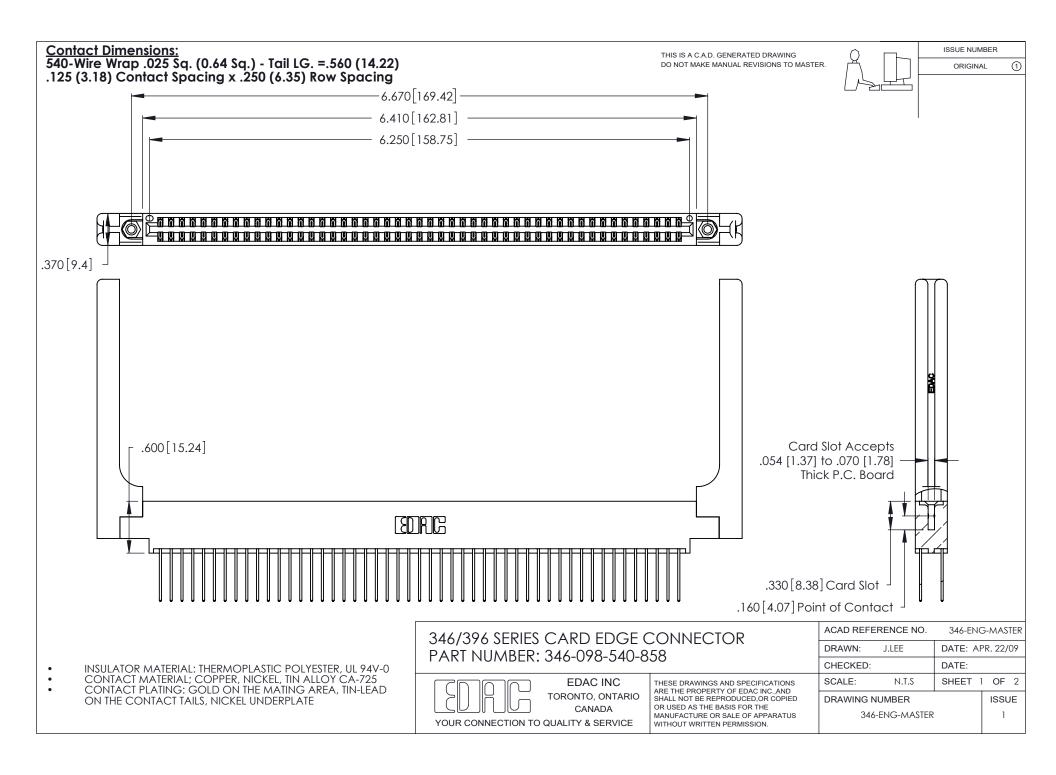

THIS IS A C.A.D. GENERATED DRAWING DO NOT MAKE MANUAL REVISIONS TO MASTER.

ISSUE NUMBER

ORIGINAL

1

**Contact Code 555** 

Contact Code 556

**Contact Code 558** 

**Contact Code 559** 

Contact Code 560

INSULATOR MATERIAL: THERMOPLASTIC POLYESTER, UL 94V-0 CONTACT MATERIAL; COPPER, NICKEL, TIN ALLOY CA-725 CONTACT PLATING: GOLD ON THE MATING AREA, TIN-LEAD

ON THE CONTACT TAILS, NICKEL UNDERPLATE

346/396 SERIES CARD EDGE CONNECTOR CONTACT CODE 555,556,558,559,560 DIMENSIONS

YOUR CONNECTION TO QUALITY & SERVICE

**EDAC INC** TORONTO, ONTARIO CANADA

THESE DRAWINGS AND SPECIFICATIONS ARE THE PROPERTY OF EDAC INC.,AND SHALL NOT BE REPRODUCED, OR COPIED OR USED AS THE BASIS FOR THE MANUFACTURE OR SALE OF APPARATUS WITHOUT WRITTEN PERMISSION.