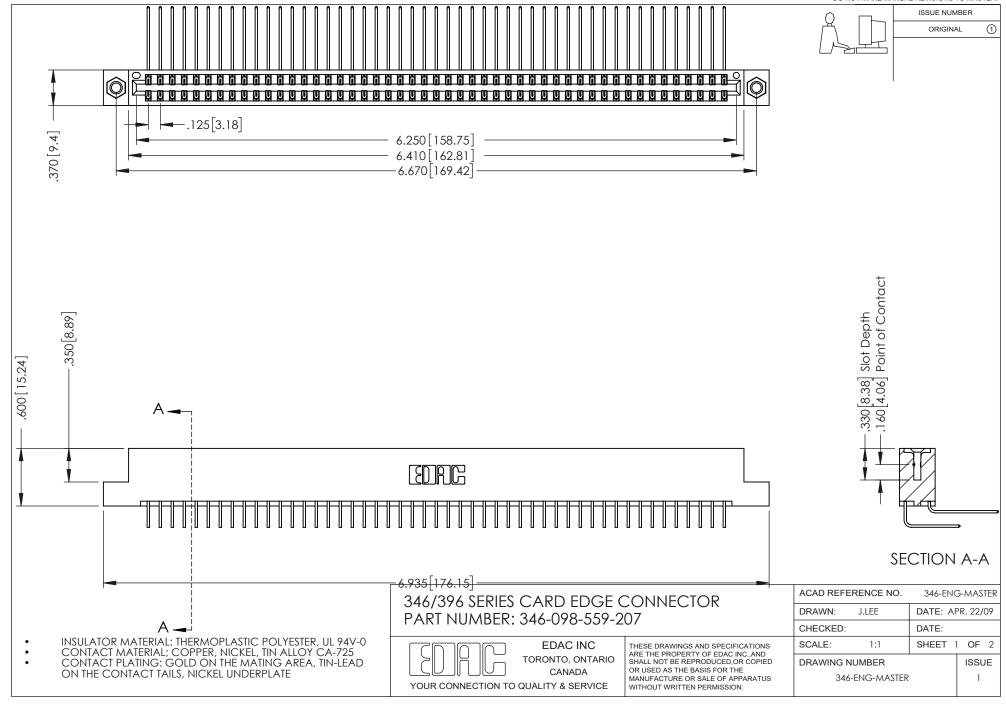

## **Contact Code 556**

INSULATOR MATERIAL: THERMOPLASTIC POLYESTER, UL 94V-0 CONTACT MATERIAL; COPPER, NICKEL, TIN ALLOY CA-725 CONTACT PLATING: GOLD ON THE MATING AREA, TIN-LEAD

ON THE CONTACT TAILS, NICKEL UNDERPLATE

## 346/396 SERIES CARD EDGE CONNECTOR CONTACT CODE 555,556,558,559,560 DIMENSIONS

YOUR CONNECTION TO QUALITY & SERVICE

**EDAC INC** TORONTO, ONTARIO CANADA

THESE DRAWINGS AND SPECIFICATIONS ARE THE PROPERTY OF EDAC INC.,AND SHALL NOT BE REPRODUCED, OR COPIED OR USED AS THE BASIS FOR THE MANUFACTURE OR SALE OF APPARATUS WITHOUT WRITTEN PERMISSION.