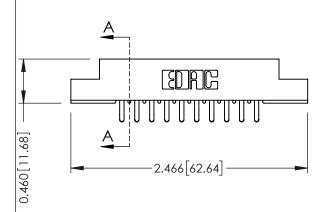

## **Contact Detail**

556-Extender Board Bend (Code 520 Contacts) .156 [3.96] Contact Spacing x .140 [3.56] Row Spacing

**See Accompanying Page for: Mounting Options** 

305 / 315 / 355 Card Edge Connector Part Number: 355-020-556-204