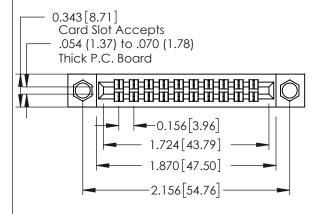

## **Mounting Option**

04-.156 (3.96) Dia. Mounting Holes

## **Contact Detail**

556-Extender Board Bend (Code 520 Contacts) .156 [3.96] Contact Spacing x .140 [3.56] Row Spacing





**See Accompanying Page for: Mounting Options** 

305 / 315 / 355 Card Edge Connector Part Number: 355-020-556-204

YOUR CONNECTION TO QUALITY & SERVICE

| ACAD REFERENCE NO. 305 ENG MASTER |                   |
|-----------------------------------|-------------------|
| DRAWN: J.LEE                      | DATE: SEPT. 21/09 |
| CHECKED:                          | DATE:             |
| SCALE: NTS                        | SHEET 1 OF 2      |
| DRAWING NUMBER                    | ISSUE             |
| 305 Assembly                      | 1                 |

0.090[2.29] Point of Contact

0.295[7.49] Card Slot