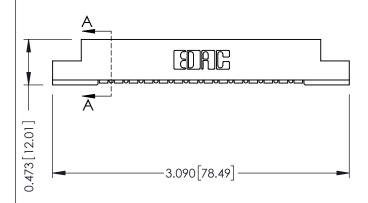

## SECTION A-A

307 / 357 Card Edge Connector Part Number: 357-014-454-108

**EDAC INC** TORONTO, ONTARIO CANADA

THESE DRAWINGS AND SPECIFICATIONS ARE THE PROPERTY OF EDAC INC.,AND SHALL NOT BE REPRODUCED, OR COPIED OR USED AS THE BASIS FOR THE MANUFACTURE OR SALE OF APPARATUS WITHOUT WRITTEN PERMISSION.