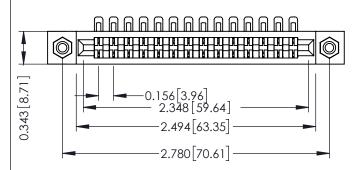

**Mounting Option** #4-40 Unified Threaded Inserts **Contact Detail** 

90 Degree Bend (Code 401 Contacts)

.156 [3.96] Contact Spacing x .200 [5.08] Row Spacing

THIS IS A C.A.D. GENERATED DRAWING DO NOT MAKE MANUAL REVISIONS TO MASTER.

## SECTION A-A

307 / 357 Card Edge Connector Part Number: 357-014-454-108

**EDAC INC** TORONTO, ONTARIO CANADA

THESE DRAWINGS AND SPECIFICATIONS ARE THE PROPERTY OF EDAC INC.,AND SHALL NOT BE REPRODUCED, OR COPIED OR USED AS THE BASIS FOR THE MANUFACTURE OR SALE OF APPARATUS WITHOUT WRITTEN PERMISSION.