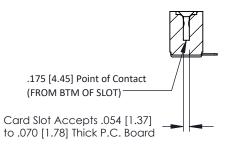

## SECTION A-A

307 / 357 Card Edge Connector Part Number: 357-014-454-108

**EDAC INC** TORONTO, ONTARIO CANADA

THESE DRAWINGS AND SPECIFICATIONS ARE THE PROPERTY OF EDAC INC.,AND SHALL NOT BE REPRODUCED, OR COPIED OR USED AS THE BASIS FOR THE MANUFACTURE OR SALE OF APPARATUS WITHOUT WRITTEN PERMISSION.