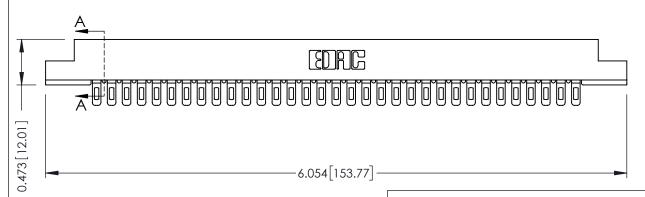

## **SECTION A-A**

**See Accompanying Pages for:** 

- **Contact Bend Details**
- **Mounting Options**

307 / 357 Card Edge Connector Part Number: 357-033-401-108

YOUR CONNECTION TO QUALITY & SERVICE

**EDAC INC** TORONTO, ONTARIO CANADA