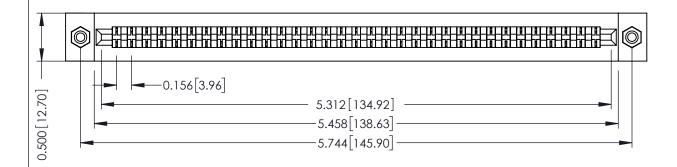

**Mounting Option** #4-40 Unified Threaded Inserts **Contact Detail** 

Wire Hole .089x.014(2.29x0.36) - Tail LG=.213(5.41) .156 [3.96] Contact Spacing x .200 [5.08] Row Spacing

THIS IS A C.A.D. GENERATED DRAWING DO NOT MAKE MANUAL REVISIONS TO MASTER.

## **SECTION A-A**

**See Accompanying Pages for:** 

- **Contact Bend Details**
- **Mounting Options**

307 / 357 Card Edge Connector Part Number: 357-033-401-108

YOUR CONNECTION TO QUALITY & SERVICE

**EDAC INC** TORONTO, ONTARIO CANADA