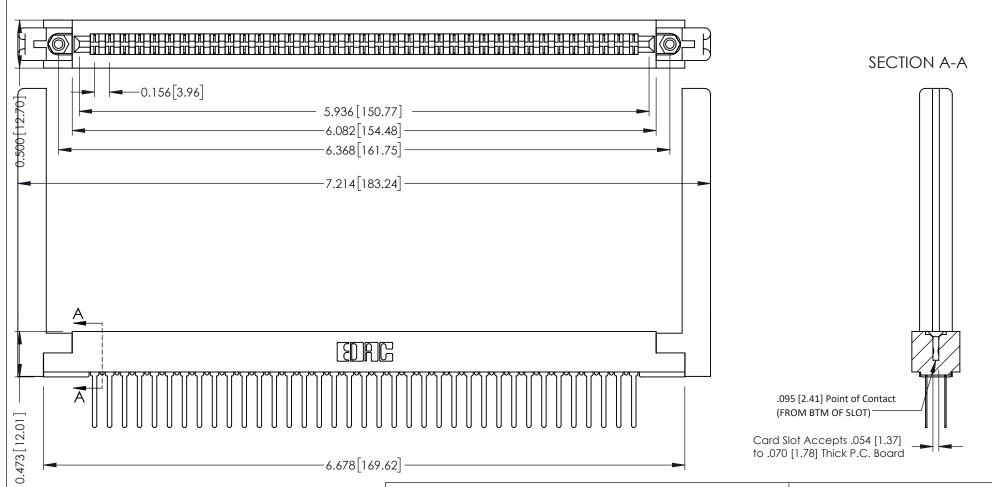

**Mounting Option** .468 (11.89) Offset Card Guides **Contact Detail** 

Wire Wrap .046x.013(1.17x0.33) - Tail LG=.520(13.21) .156 [3.96] Contact Spacing x .200 [5.08] Row Spacing

## **See Accompanying Pages for:**

- **Contact Bend Details**
- **Mounting Options**

307 / 357 Card Edge Connector Part Number: 357-074-542-258

YOUR CONNECTION TO QUALITY & SERVICE WITHOUT WRITTEN PERMISSION.