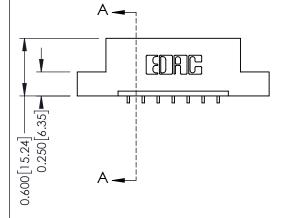

**Mounting Option** 

08-#4-40 Unified Threaded Inserts

**Contact Detail** 

559-90 Degree Bend (Code 541 Contacts)

.156 [3.96] Contact Spacing x .200 [5.08] Row Spacing

THIS IS A C.A.D. GENERATED DRAWING DO NOT MAKE MANUAL REVISIONS TO MASTER.

ORIGINAL

**See Accompanying Pages for:** 

- **Contact Bend Details**
- **Mounting Options**

337 / 387 Series Card Edge Connector Part Number: 387-007-559-108

**EDAC INC** TORONTO, ONTARIO CANADA

THESE DRAWINGS AND SPECIFICATIONS ARE THE PROPERTY OF EDAC INC.,AND SHALL NOT BE REPRODUCED, OR COPIED OR USED AS THE BASIS FOR THE MANUFACTURE OR SALE OF APPARATUS WITHOUT WRITTEN PERMISSION.