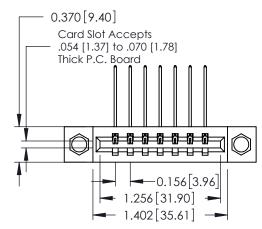

**Mounting Option** 

08-#4-40 Unified Threaded Inserts

**Contact Detail** 

559-90 Degree Bend (Code 541 Contacts)

.156 [3.96] Contact Spacing x .200 [5.08] Row Spacing

THIS IS A C.A.D. GENERATED DRAWING DO NOT MAKE MANUAL REVISIONS TO MASTER.

ORIGINAL

**See Accompanying Pages for:** 

- **Contact Bend Details**
- **Mounting Options**

337 / 387 Series Card Edge Connector Part Number: 387-007-559-108

**EDAC INC** TORONTO, ONTARIO CANADA

THESE DRAWINGS AND SPECIFICATIONS ARE THE PROPERTY OF EDAC INC.,AND SHALL NOT BE REPRODUCED, OR COPIED OR USED AS THE BASIS FOR THE MANUFACTURE OR SALE OF APPARATUS WITHOUT WRITTEN PERMISSION.