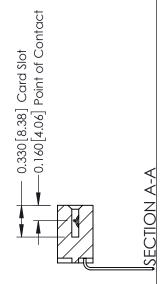

**Mounting Option** 

08-#4-40 Unified Threaded Inserts

**Contact Detail** 

559-90 Degree Bend (Code 541 Contacts)

.156 [3.96] Contact Spacing x .200 [5.08] Row Spacing

THIS IS A C.A.D. GENERATED DRAWING DO NOT MAKE MANUAL REVISIONS TO MASTER.

ISSUE NUMBER

ORIGINAL

1

| 337 / 387 Series Card Edge Connector<br>Contact Bend Detail           |                                                                                                                                                                                                 | ACAD REFERENCE NO. | 337 ENG MASTER   |               |
|-----------------------------------------------------------------------|-------------------------------------------------------------------------------------------------------------------------------------------------------------------------------------------------|--------------------|------------------|---------------|
|                                                                       |                                                                                                                                                                                                 | DRAWN: J.LEE       | DATE: OCT. 06/09 |               |
|                                                                       |                                                                                                                                                                                                 | CHECKED:           | DATE:            |               |
| EDAC INC TORONTO, ONTARIO CANADA YOUR CONNECTION TO QUALITY & SERVICE | THESE DRAWINGS AND SPECIFICATIONS ARE THE PROPERTY OF EDAC INC.,AND SHALL NOT BE REPRODUCED,OR COPIED OR USED AS THE BASIS FOR THE MANUFACTURE OR SALE OF APPARATUS WITHOUT WRITTEN PERMISSION. | SCALE: NTS         | SHEET            | 2 <b>OF</b> 3 |
|                                                                       |                                                                                                                                                                                                 | DRAWING NUMBER     |                  | ISSUE         |
|                                                                       |                                                                                                                                                                                                 | 337 Assembly       |                  | 1             |