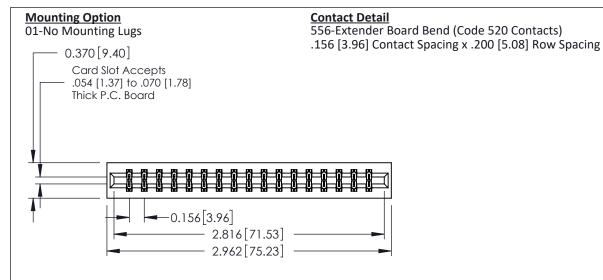

THIS IS A C.A.D. GENERATED DRAWING DO NOT MAKE MANUAL REVISIONS TO MASTER.

ISSUE NUMBER

ORIGINAL

1

**See Accompanying Pages for:** 

- **Contact Bend Details**
- **Mounting Options**

| 337 / 387 Series Card Edge Connector |
|--------------------------------------|
| Part Number: 387-034-556-201         |