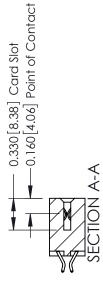

ISSUE NUMBER

ORIGINAL

1

| 337 / 387 Series Card Edge                                            | ACAD REFERENCE NO.                                                                                                                                                                                | 337 ENG MASTER |                  |               |
|-----------------------------------------------------------------------|---------------------------------------------------------------------------------------------------------------------------------------------------------------------------------------------------|----------------|------------------|---------------|
| Contact Bend Detail                                                   |                                                                                                                                                                                                   | DRAWN: J.LEE   | DATE: OCT. 06/09 |               |
|                                                                       |                                                                                                                                                                                                   | CHECKED:       | DATE:            |               |
| EDAC INC TORONTO, ONTARIO CANADA YOUR CONNECTION TO QUALITY & SERVICE | THESE DRAWINGS AND SPECIFICATIONS ARE THE PROPERTY OF EDAC INC., AND SHALL NOT BE REPRODUCED, OR COPIED OR USED AS THE BASIS FOR THE MANUFACTURE OR SALE OF APPARATUS WITHOUT WRITTEN PERMISSION. | SCALE: NTS     | SHEET            | 2 <b>OF</b> 3 |
|                                                                       |                                                                                                                                                                                                   | DRAWING NUMBER |                  | ISSUE         |
|                                                                       |                                                                                                                                                                                                   | 337 Assembly   |                  | 1             |