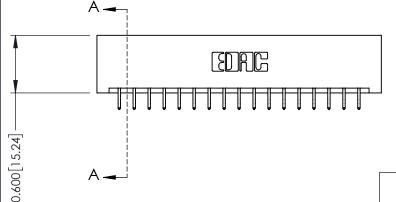

ISSUE NUMBER

ORIGINAL

1

| 337 / 387 Series Card Edge                                            | ACAD REFERENCE NO.                                                                                                                                                                                | 337 ENG MASTER |                  |               |
|-----------------------------------------------------------------------|---------------------------------------------------------------------------------------------------------------------------------------------------------------------------------------------------|----------------|------------------|---------------|
| Contact Bend Detail                                                   |                                                                                                                                                                                                   | DRAWN: J.LEE   | DATE: OCT. 06/09 |               |
|                                                                       |                                                                                                                                                                                                   | CHECKED:       | DATE:            |               |
| EDAC INC TORONTO, ONTARIO CANADA YOUR CONNECTION TO QUALITY & SERVICE | THESE DRAWINGS AND SPECIFICATIONS ARE THE PROPERTY OF EDAC INC., AND SHALL NOT BE REPRODUCED, OR COPIED OR USED AS THE BASIS FOR THE MANUFACTURE OR SALE OF APPARATUS WITHOUT WRITTEN PERMISSION. | SCALE: NTS     | SHEET            | 2 <b>OF</b> 3 |
|                                                                       |                                                                                                                                                                                                   | DRAWING NUMBER |                  | ISSUE         |
|                                                                       |                                                                                                                                                                                                   | 337 Assembly   |                  | 1             |