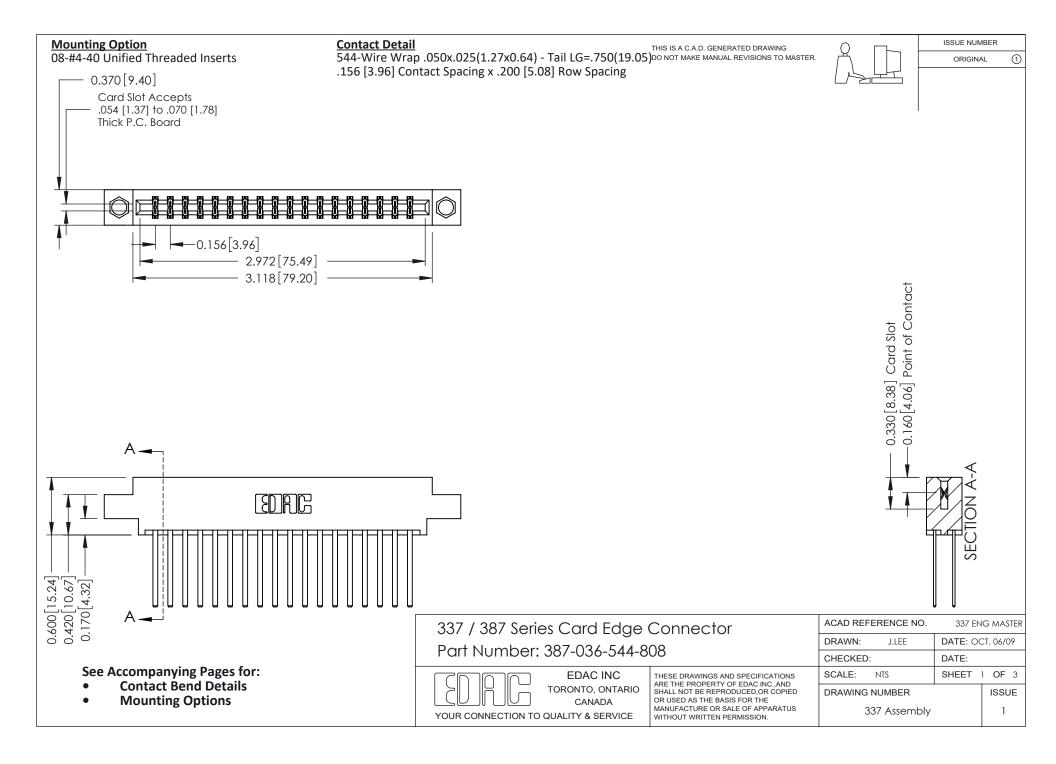

ISSUE NUMBER

ORIGINAL

1



| 337 / 387 Series Card Edge Connector<br>Contact Bend Detail           |                                                                                                                                                                                                  | ACAD REFERENCE NO. 337 E |                  | G MASTER      |
|-----------------------------------------------------------------------|--------------------------------------------------------------------------------------------------------------------------------------------------------------------------------------------------|--------------------------|------------------|---------------|
|                                                                       |