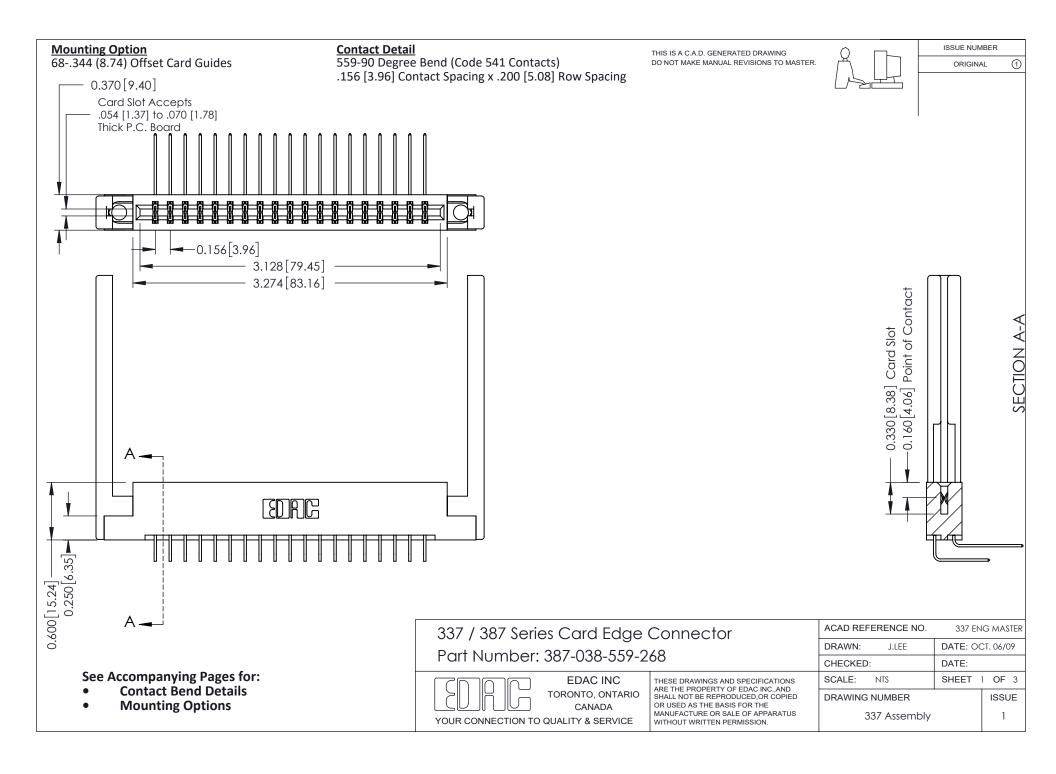

ISSUE NUMBER

ORIGINAL

1



| 337 / 387 Series Card Edge Connector<br>Contact Bend Detail           |                                                                                                                                                                                                  | ACAD REFERENCE NO. 337 E |                  | G MASTER      |
|-----------------------------------------------------------------------|--------------------------------------------------------------------------------------------------------------------------------------------------------------------------------------------------|--------------------------|------------------|---------------|
|                                                                       |