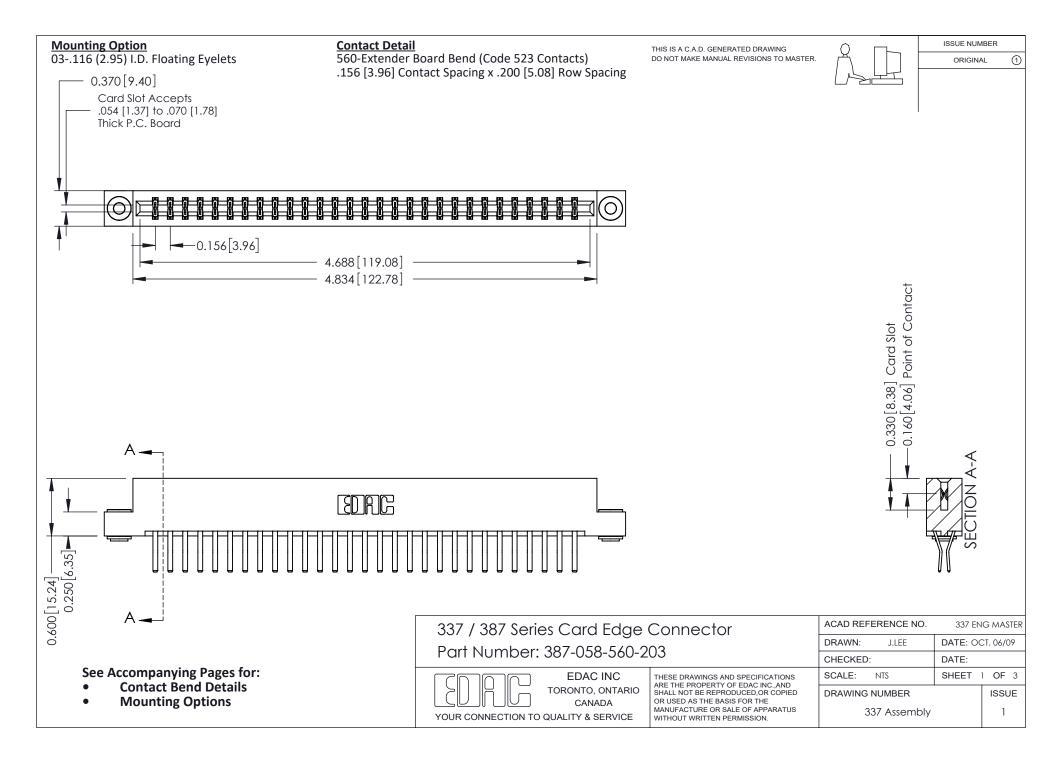

ISSUE NUMBER

ORIGINAL

1



| 337 / 387 Series Card Edge Connector<br>Contact Bend Detail           |                                                                                                                                                                                                  | ACAD REFERENCE NO. 337 E |                  | G MASTER      |
|-----------------------------------------------------------------------|--------------------------------------------------------------------------------------------------------------------------------------------------------------------------------------------------|--------------------------|------------------|---------------|
|                                                                       |