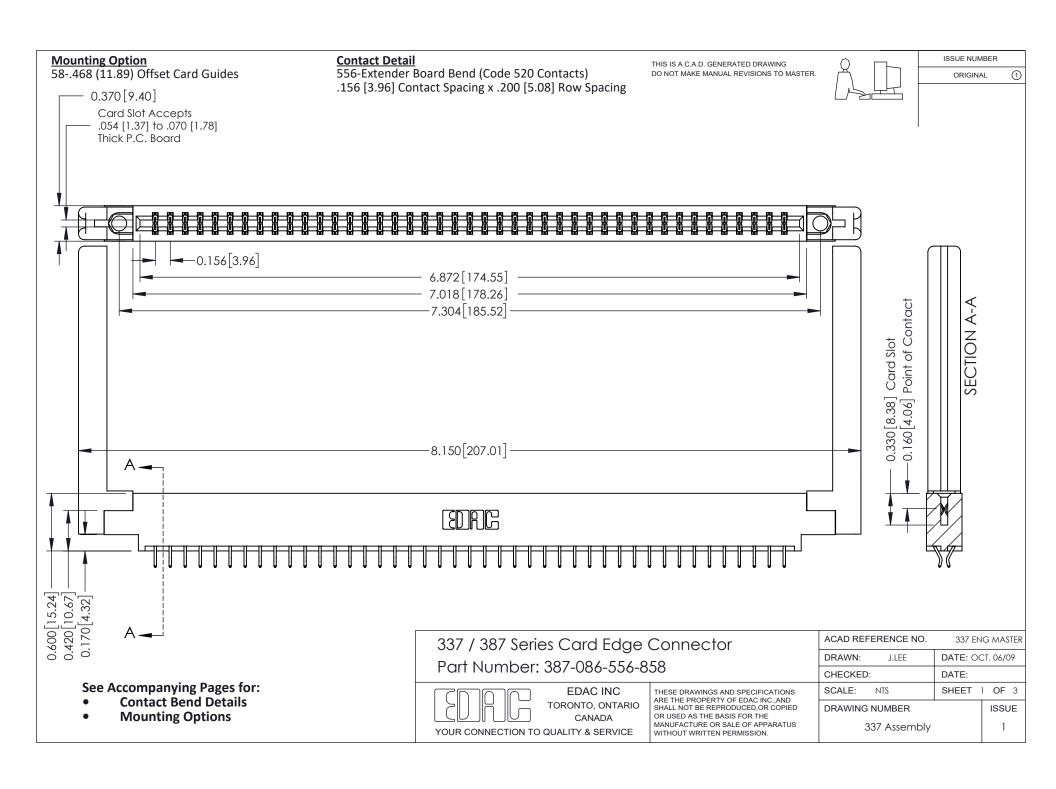

ISSUE NUMBER

ORIGINAL

1



| 337 / 387 Series Card Edge Connector<br>Contact Bend Detail           |                                                                                                                                                                                                  | ACAD REFERENCE NO. 337 E |                  | G MASTER      |
|-----------------------------------------------------------------------|--------------------------------------------------------------------------------------------------------------------------------------------------------------------------------------------------|--------------------------|------------------|---------------|
|                                                                       |