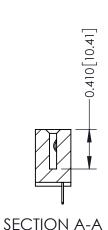

## **Contact Detail**

524-P.C. Tail .018 Sq.(0.46 Sq.) - Tail LG=.185(4.70) .100 [2.54] Contact Spacing x .200 [5.08] Row Spacing