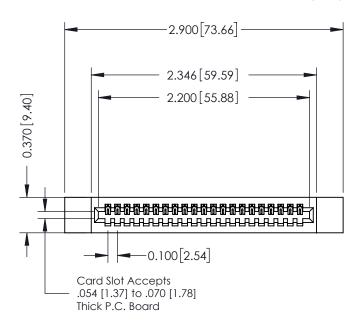

## 342 / 392 Card Edge Connector Part Number: 392-021-524-112

YOUR CONNECTION TO QUALITY & SERVICE

|   | DRAWN: J.LEE   | DATE: O | CT. 06/09 |  |
|---|----------------|---------|-----------|--|
|   | CHECKED:       | DATE:   |           |  |
|   | SCALE: NTS     | SHEET   | 1 OF 3    |  |
| D | DRAWING NUMBER |         | ISSUE     |  |
| ò | 342 Assembly   |         | 1         |  |