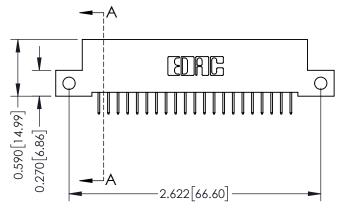

## **Mounting Option**

12-.128 (3.25) Dia. Side Mounting Holes

## 342 / 392 Card Edge Connector Part Number: 392-021-524-112

YOUR CONNECTION TO QUALITY & SERVICE

|   | DRAWN: J.LEE   | DATE: O | CT. 06/09 |  |
|---|----------------|---------|-----------|--|
|   | CHECKED:       | DATE:   |           |  |
|   | SCALE: NTS     | SHEET   | 1 OF 3    |  |
| D | DRAWING NUMBER |         | ISSUE     |  |
| ò | 342 Assembly   |         | 1         |  |