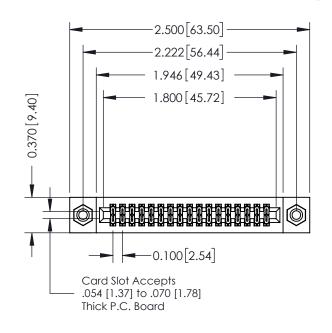

## 342 / 392 Card Edge Connector Part Number: 392-034-555-208

YOUR CONNECTION TO QUALITY & SERVICE

|   | ACAD REFERENCE NO | . 342 ENG MASTER |  |  |  |
|---|-------------------|------------------|--|--|--|
|   | DRAWN: J.LEE      | DATE: OCT. 06/09 |  |  |  |
|   | CHECKED:          | DATE:            |  |  |  |
|   | SCALE: NTS        | SHEET 1 OF 3     |  |  |  |
| 0 | DRAWING NUMBER    | ISSUE            |  |  |  |

342 Assembly

SECTION A-A