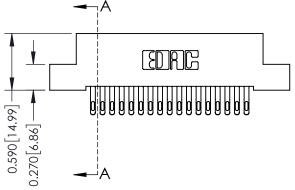

## **Mounting Option**

08-#4-40 Unified Threaded Inserts

## **Contact Detail**

555-Extender Board Bend (Code 500 Contacts) .100 [2.54] Contact Spacing x .200 [5.08] Row Spacing

0.410[10.41]





## 342 / 392 Card Edge Connector Part Number: 392-034-555-208

YOUR CONNECTION TO QUALITY & SERVICE

|   | ACAD REFERENCE NO | . 342 ENG MASTER |  |  |  |
|---|-------------------|------------------|--|--|--|
|   | DRAWN: J.LEE      | DATE: OCT. 06/09 |  |  |  |
|   | CHECKED:          | DATE:            |  |  |  |
|   | SCALE: NTS        | SHEET 1 OF 3     |  |  |  |
| 0 | DRAWING NUMBER    | ISSUE            |  |  |  |

342 Assembly

SECTION A-A

## **See Accompanying Pages for:**

- **Contact Bend Details**
- **Mounting Options**

THIS IS A C.A.D. GENERATED DRAWING DO NOT MAKE MANUAL REVISIONS TO MASTER. ISSUE NUMBER

ORIGINAL

1



| 342 / 392 Series Card Edge           | ACAD REFERENCE NO. 342 ENG MASTER