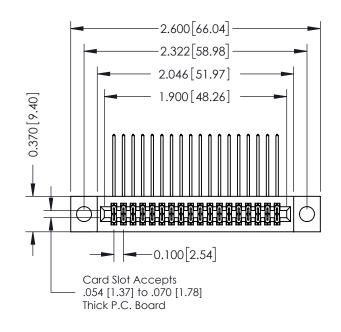

## **See Accompanying Pages for:**

- **Contact Bend Details**
- **Mounting Options**

| 342 / 392 Card Edge Connector |
|-------------------------------|
| Part Number: 392-036-559-204  |

YOUR CONNECTION TO QUALITY & SERVICE