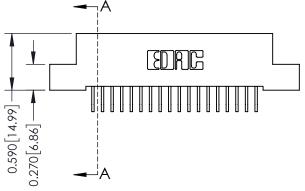

## **Mounting Option**

04-.156 (3.96) Dia. Mounting Holes

## **Contact Detail**

559-90 Degree Bend (Code 541 Contacts) .100 [2.54] Contact Spacing x .200 [5.08] Row Spacing





## 0.240 [6.10] Point of Contact 0.410[10.41] SECTION A-A

## **See Accompanying Pages for:**

- **Contact Bend Details**
- **Mounting Options**

| 342 / 392 Card Edge Connector |
|-------------------------------|
| Part Number: 392-036-559-204  |

YOUR CONNECTION TO QUALITY & SERVICE

342 ENG MASTER DATE: OCT. 06/09 J.LEE NTS SHEET 1 OF 3

342 Assembly

THIS IS A C.A.D. GENERATED DRAWING DO NOT MAKE MANUAL REVISIONS TO MASTER. ISSUE NUMBER

ORIGINAL

1



| 342 / 392 Series Card Edge Connector<br>Contact Bend Detail |                                                                                                                                              | ACAD REFERENCE NO. 342 ENG MASTER |             |          |          |
|---------------------------------------------------------