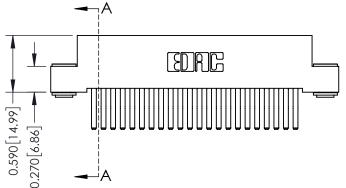

342 Assembly

THIS IS A C.A.D. GENERATED DRAWING DO NOT MAKE MANUAL REVISIONS TO MASTER. ISSUE NUMBER

ORIGINAL

1

| 342 / 392 Series Card Edge Connector |                                                                                                 |         | ACAD REFERENCE NO. 342 ENG MASTER |                  |       |  |
|--------------------------------------|-------------------------------------------------------------------------------------------------|---------|-----------------------------------|------------------|-------|--|
| Contact Bend Detail                  |                                                                                                 | DRAWN:  | J.LEE                             | DATE: OCT. 06/09 |       |  |
| Comaci bena Deraii                   |                                                                                                 |         | CHECKED:                          |                  | DATE: |  |
|                                      | SCALE:                                                                                          | NTS     | SHEET :                           | 2 OF 3           |       |  |
|                                      | SHALL NOT BE REPRODUCED,OR COPIED OR USED AS THE BASIS FOR THE MANUFACTURE OR SALE OF APPARATUS | DRAWING | NUMBER                            |                  | ISSUE |  |
| YOUR CONNECTION TO QUALITY & SERVICE |                                                                                                 | 3       | 42 Assembly                       |                  | 1     |  |