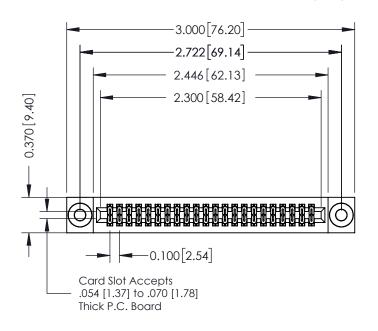

|   | ACAD REFERENCE NO | . 342 ENG MASTER |
|---|-------------------|------------------|
|   | DRAWN: J.LEE      | DATE: OCT. 06/09 |
|   | CHECKED:          | DATE:            |
|   | SCALE: NTS        | SHEET 1 OF 3     |
| ) | DRAWING NUMBER    | ISSUE            |

342 Assembly

THIS IS A C.A.D. GENERATED DRAWING DO NOT MAKE MANUAL REVISIONS TO MASTER. ISSUE NUMBER

ORIGINAL

1

| 342 / 392 Series Card Edge Connector |                                                                                                 |         | ACAD REFERENCE NO. 342 ENG MASTER |                  |       |  |
|--------------------------------------|-------------------------------------------------------------------------------------------------|---------|-----------------------------------|------------------|-------|--|
| Contact Bend Detail                  |                                                                                                 | DRAWN:  | J.LEE                             | DATE: OCT. 06/09 |       |  |
| Comaci bena Deraii                   |                                                                                                 |         | CHECKED:                          |                  | DATE: |  |
|                                      | SCALE:                                                                                          | NTS     | SHEET :                           | 2 OF 3           |       |  |
|                                      | SHALL NOT BE REPRODUCED,OR COPIED OR USED AS THE BASIS FOR THE MANUFACTURE OR SALE OF APPARATUS | DRAWING | NUMBER                            |                  | ISSUE |  |
| YOUR CONNECTION TO QUALITY & SERVICE |                                                                                                 | 3       | 42 Assembly                       |                  | 1     |  |