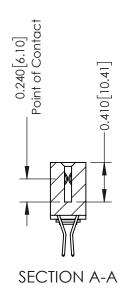

Mounting Option 03-.116 (2.95) I.D. Floating Eyelets

**Contact Detail** 

560-Extender Board Bend (Code 523 Contacts) .100 [2.54] Contact Spacing x .200 [5.08] Row Spacing

THIS IS A C.A.D. GENERATED DRAWING DO NOT MAKE MANUAL REVISIONS TO MASTER

ISSUE NUMBER

ORIGINAL

1

| 342 / 392 Card Edge Conne                                                                                                                                                                                                                                              | ACAD REFERENCE NO. 342 ENG MASTER                                                               |                |         |           |
|------------------------------------------------------------------------------------------------------------------------------------------------------------------------------------------------------------------------------------------------------------------------|-------------------------------------------------------------------------------------------------|----------------|---------|-----------|
| Mounting Options                                                                                                                                                                                                                                                       |                                                                                                 | DRAWN: J.LEE   | DATE: O | CT. 06/09 |
|                                                                                                                                                                                                                                                                        |                                                                                                 | CHECKED:       | DATE:   |           |
| EDAC INC TORONTO, ONTARIO CANADA  OUR CONNECTION TO QUALITY & SERVICE  THESE DRAWINGS AND SPECIFICATIONS ARE THE PROPERTY OF EDAC INC.,AND SHALL NOT BE REPRODUCED,OR COPIED OR USED AS THE BASIS FOR THE MANUFACTURE OR SALE OF APPARATUS WITHOUT WRITTEN PERMISSION. | SCALE: NTS                                                                                      | SHEET :        | 3 OF 3  |           |
|                                                                                                                                                                                                                                                                        | SHALL NOT BE REPRODUCED OR COPIED OR USED AS THE BASIS FOR THE MANUFACTURE OR SALE OF APPARATUS | DRAWING NUMBER | •       | ISSUE     |
|                                                                                                                                                                                                                                                                        |                                                                                                 | 342 Assembly   |         | 1         |