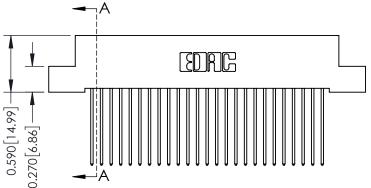

**Mounting Option** 

02-.128 (3.25) Wide Mounting Slots

342 Assembly

THIS IS A C.A.D. GENERATED DRAWING DO NOT MAKE MANUAL REVISIONS TO MASTER. ISSUE NUMBER

ORIGINAL

1

| Contact Bend Detail                  |                                                                   | ACAD REFERENCE NO. 342 ENG MASTER |             |                  |        |
|--------------------------------------|-------------------------------------------------------------------|-----------------------------------|-------------|------------------|--------|
|                                      |                                                                   | DRAWN:                            | J.LEE       | DATE: OCT. 06/09 |        |
|                                      |                                                                   | CHECKED:                          |             | DATE:            |        |
|                                      | THESE DRAWINGS AND SPECIFICATIONS ARE THE PROPERTY OF EDAC INCAND | SCALE:                            | NTS         | SHEET :          | 2 OF 3 |
| TORONTO, ONTARIO                     | SHALL NOT BE REPRODUCED, OR COPIED  OR USED AS THE BASIS FOR THE  | DRAWING                           | NUMBER      |                  | ISSUE  |
| YOUR CONNECTION TO QUALITY & SERVICE | MANUFACTURE OR SALE OF APPARATUS                                  | 3                                 | 42 Assembly |                  | 1      |