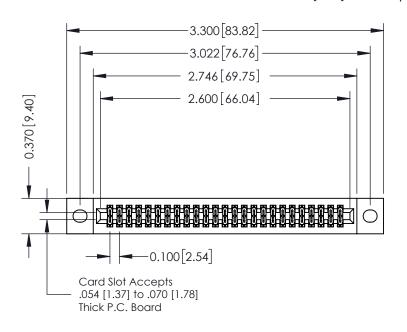

## **Contact Detail**

541-Wire Wrap .025 Sq.(0.64 Sq.) - Tail LG=.760(19.30) .100 [2.54] Contact Spacing x .200 [5.08] Row Spacing

## 0.240 [6.10] Point of Contact 0.410[10.41] **SECTION A-A**

## **See Accompanying Pages for:**

- **Contact Bend Details**
- **Mounting Options**

| 342 / 392 Card Edge Connector |
|-------------------------------|
| Part Number: 392-050-541-202  |

|   | ACAD REFERENCE NO. 342 ENG MA |                  |  |  |  |
|---|-------------------------------|------------------|--|--|--|
|   | DRAWN: J.LEE                  | DATE: OCT. 06/09 |  |  |  |
|   | CHECKED:                      | DATE:            |  |  |  |
|   | SCALE: NTS                    | SHEET 1 OF 3     |  |  |  |
| , | DRAWING NUMBER                | ISSUE            |  |  |  |