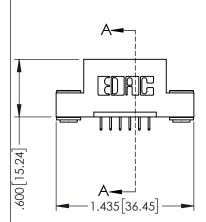

<u>Contact Dimensions:</u>
525-P.C. Tail .018 Sq.(0.46 Sq.) - Tail LG=.150(3.81)
.100 (2.54) Contact Spacing x .200 (5.08) Row Spacing

- INSULATOR MATERIAL: THERMOPLASTIC PBT BLACK, UL 94V-0
- CONTACT MATERIAL; COPPER TIN ALLOY CONTACT PLATING: GOLD ON THE MATING AREA, TIN PLATING ON THE CONTACT TAILS, NICKEL UNDERPLATE