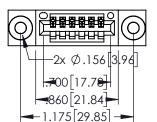

<u>Contact Dimensions:</u>
525-P.C. Tail .018 Sq.(0.46 Sq.) - Tail LG=.150(3.81)
.100 (2.54) Contact Spacing x .200 (5.08) Row Spacing

- INSULATOR MATERIAL: THERMOPLASTIC PBT BLACK, UL 94V-0
- CONTACT MATERIAL; COPPER TIN ALLOY CONTACT PLATING: GOLD ON THE MATING AREA, TIN PLATING ON THE CONTACT TAILS, NICKEL UNDERPLATE