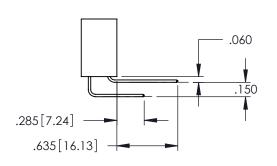

<u>Contact Dimensions:</u>
525-P.C. Tail .018 Sq.(0.46 Sq.) - Tail LG=.150(3.81)
.100 (2.54) Contact Spacing x .200 (5.08) Row Spacing

- INSULATOR MATERIAL: THERMOPLASTIC PBT BLACK, UL 94V-0
- CONTACT MATERIAL; COPPER TIN ALLOY CONTACT PLATING: GOLD ON THE MATING AREA, TIN PLATING ON THE CONTACT TAILS, NICKEL UNDERPLATE