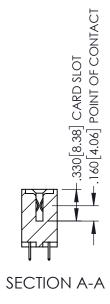

<u>Contact Dimensions:</u>
525-P.C. Tail .018 Sq.(0.46 Sq.) - Tail LG=.150(3.81)
.100 (2.54) Contact Spacing x .200 (5.08) Row Spacing

1

INSULATOR MATERIAL: THERMOPLASTIC PBT BLACK, UL 94V-0

CONTACT MATERIAL; COPPER TIN ALLOY