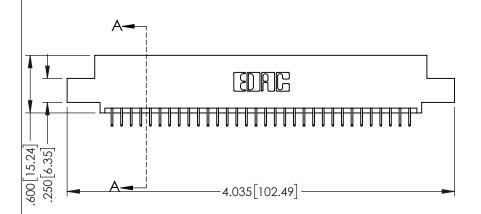

<u>Contact Dimensions:</u>
525-P.C. Tail .018 Sq.(0.46 Sq.) - Tail LG=.150(3.81)
.100 (2.54) Contact Spacing x .200 (5.08) Row Spacing

1

INSULATOR MATERIAL: THERMOPLASTIC PBT BLACK, UL 94V-0

CONTACT MATERIAL; COPPER TIN ALLOY