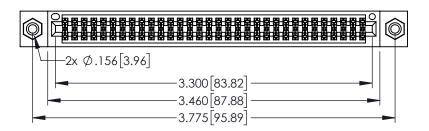

<u>Contact Dimensions:</u>
525-P.C. Tail .018 Sq.(0.46 Sq.) - Tail LG=.150(3.81)
.100 (2.54) Contact Spacing x .200 (5.08) Row Spacing

1

INSULATOR MATERIAL: THERMOPLASTIC PBT BLACK, UL 94V-0

CONTACT MATERIAL; COPPER TIN ALLOY