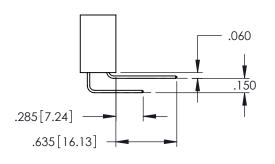

<u>Contact Dimensions:</u>
525-P.C. Tail .018 Sq.(0.46 Sq.) - Tail LG=.150(3.81)
.100 (2.54) Contact Spacing x .200 (5.08) Row Spacing

1

INSULATOR MATERIAL: THERMOPLASTIC PBT BLACK, UL 94V-0

CONTACT MATERIAL; COPPER TIN ALLOY