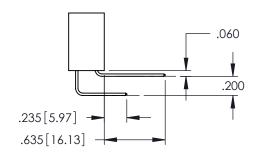

<u>Contact Dimensions:</u>
525-P.C. Tail .018 Sq.(0.46 Sq.) - Tail LG=.150(3.81)
.100 (2.54) Contact Spacing x .200 (5.08) Row Spacing

1

INSULATOR MATERIAL: THERMOPLASTIC PBT BLACK, UL 94V-0

CONTACT MATERIAL; COPPER TIN ALLOY