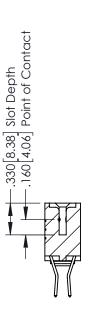

SULATOR MATERIAL: THERMOPLASTIC POLYESTER, UL 94V-0 CONTACT MATERIAL; COPPER, NICKEL, TIN ALLOY CA-725 CONTACT PLATING: GOLD ON THE MATING AREA, TIN-LEAD

ON THE CONTACT TAILS, NICKEL UNDERPLATE

346/396 SERIES CARD EDGE CONNECTOR PART NUMBER: 396-022-560-203

YOUR CONNECTION TO QUALITY & SERVICE

**EDAC INC** TORONTO, ONTARIO CANADA

THESE DRAWINGS AND SPECIFICATIONS ARE THE PROPERTY OF EDAC INC.,AND SHALL NOT BE REPRODUCED, OR COPIED OR USED AS THE BASIS FOR THE MANUFACTURE OR SALE OF APPARATUS WITHOUT WRITTEN PERMISSION.

| ACAD REFERENCE NO. | 346-ENG-MASTER   |
|--------------------|------------------|
| DRAWN: J.LEE       | DATE: APR. 22/09 |
| CHECKED:           | DATE:            |
| SCALE: 1:1         | SHEET 1 OF 2     |
| DRAWING NUMBER     | ISSUE            |

346-ENG-MASTER



**SECTION A-A** 



ISSUE NUMBER ORIGINAL 1



## **Contact Code 555**

## **Contact Code 556**



INSULATOR MATERIAL: THERMOPLASTIC POLYESTER, UL 94V-0 CONTACT MATERIAL; COPPER, NICKEL, TIN ALLOY CA-725 CONTACT PLATING: GOLD ON THE MATING AREA, TIN-LEAD

ON THE CONTACT TAILS, NICKEL UNDERPLATE

## 346/396 SERIES CARD EDGE CONNECTOR CONTACT CODE 555,556,558,559,560 DIMENSIONS

YOUR CONNECTION TO QUALITY & SERVICE

**EDAC INC** TORONTO, ONTARIO CANADA

THESE DRAWINGS AND SPECIFICATIONS ARE THE PROPERTY OF EDAC INC.,AND SHALL NOT BE REPRODUCED, OR COPIED OR USED AS THE BASIS FOR THE MANUFACTURE OR SALE OF APPARATUS WITHOUT WRITTEN PERMISSION.

|   | ACAD REFERENCE NO. | 346-ENG-MASTER   |
|---|--------------------|------------------|
|   | DRAWN: J.LEE       | DATE: APR. 22/09 |
| • | CHEC