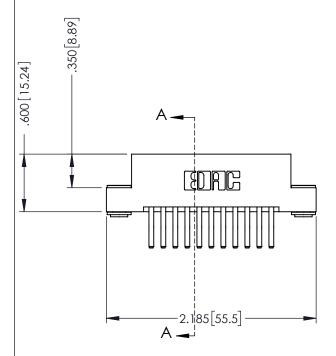

## 346/396 SERIES CARD EDGE CONNECTOR CONTACT CODE 555,556,558,559,560 DIMENSIONS

YOUR CONNECTION TO QUALITY & SERVICE

**EDAC INC** TORONTO, ONTARIO CANADA

THESE DRAWINGS AND SPECIFICATIONS ARE THE PROPERTY OF EDAC INC.,AND SHALL NOT BE REPRODUCED, OR COPIED OR USED AS THE BASIS FOR THE MANUFACTURE OR SALE OF APPARATUS WITHOUT WRITTEN PERMISSION.