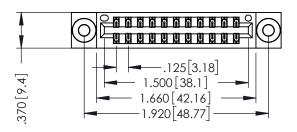

## 346/396 SERIES CARD EDGE CONNECTOR CONTACT CODE 555,556,558,559,560 DIMENSIONS

YOUR CONNECTION TO QUALITY & SERVICE

**EDAC INC** TORONTO, ONTARIO CANADA

THESE DRAWINGS AND SPECIFICATIONS ARE THE PROPERTY OF EDAC INC.,AND SHALL NOT BE REPRODUCED, OR COPIED OR USED AS THE BASIS FOR THE MANUFACTURE OR SALE OF APPARATUS WITHOUT WRITTEN PERMISSION.