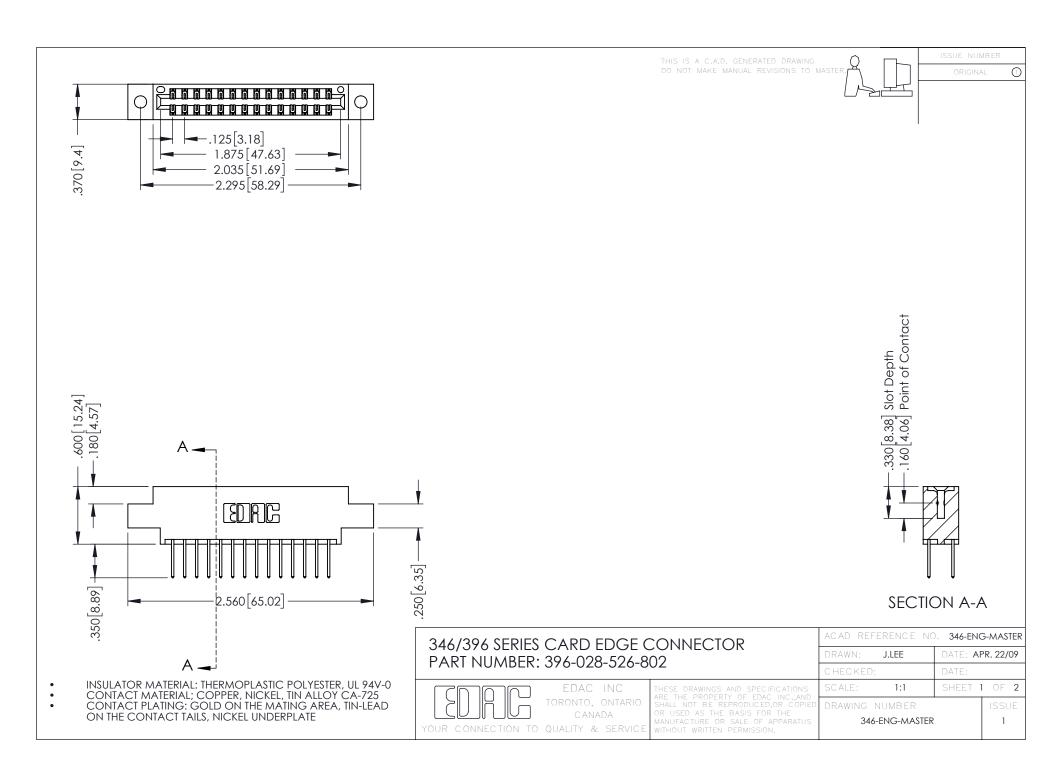

**Contact Code 555** 

**Contact Code 556** 

INSULATOR MATERIAL: THERMOPLASTIC POLYESTER, UL 94V-0 CONTACT MATERIAL; COPPER, NICKEL, TIN ALLOY CA-725 CONTACT PLATING: GOLD ON THE MATING AREA, TIN-LEAD

ON THE CONTACT TAILS, NICKEL UNDERPLATE

## 346/396 SERIES CARD EDGE CONNECTOR CONTACT CODE 555,556,558,559,560 DIMENSIONS

YOUR CONNECTION TO QUALITY & SERVICE

|   | ACAD REFERENCE NO. 346-ENG-MASTER |                  |
|---|-----------------------------------|------------------|
|   | DRAWN: J.LEE                      | DATE: APR. 22/09 |
|   | CHECKED:                          | DATE:            |
|   | SCALE: 1:1                        | SHEET 2 OF 2     |
| D | DRAWING NUMBER                    | ISSUE            |

346-ENG-MASTER