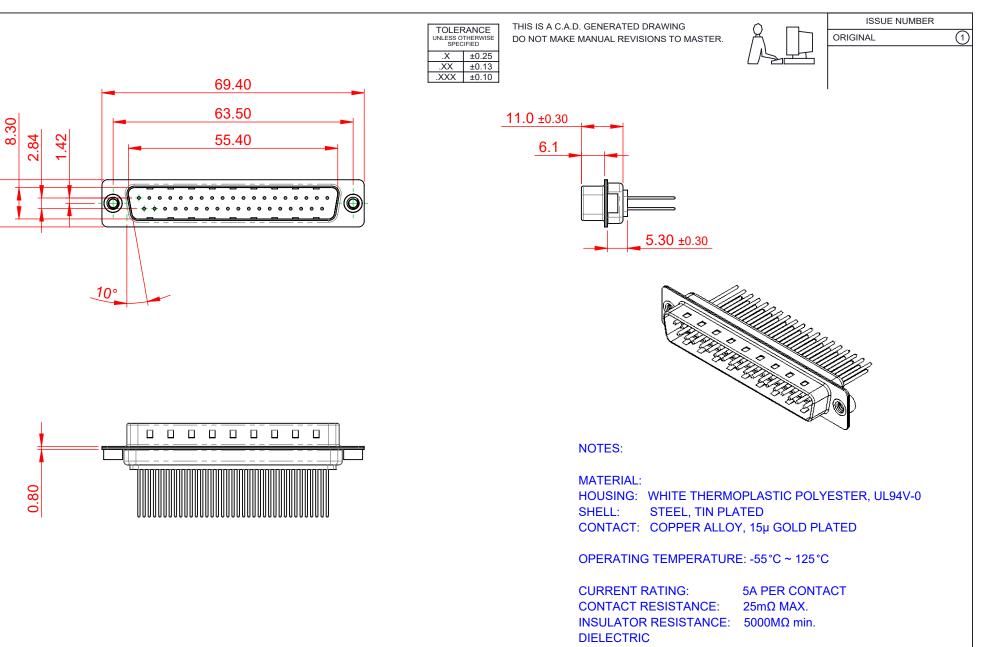

WITHSTANDING VOLTAGE: 1000V AC rms

|  |                                      |                                                                                                                                       | SW REFERENCE NO.: 627 ASSEMBLY  |                  |       |
|--|--------------------------------------|---------------------------------------------------------------------------------------------------------------------------------------|---------------------------------|------------------|-------|
|  | 627 SERIES D-SUB C                   | ONNECTOR                                                                                                                              | DRAWN: C.B                      | DATE: AUG. 01/20 | )18   |
|  |                                      |                                                                                                                                       | CHECKED:                        | DATE:            |       |
|  | EDAC INC                             | THESE DRAWINGS AND SPECIFICATIONS<br>ARE THE PROPERTY OF EDAC INC.,AND                                                                | SCALE: 1:1                      | SHEET 1 OF       | 1     |
|  | CUFUS TORONTO, ONTARIO<br>CANADA     | SHALL NOT BE REPRODUCED, OR COPIED<br>OR USED AS THE BASIS FOR THE<br>MANUFACTURE OR SALE OF APPARATUS<br>WITHOUT WRITTEN PERMISSION. | DRAWING NUMBER: 627-M37-323-WT2 |                  | ISSUE |
|  | YOUR CONNECTION TO QUALITY & SERVICE |                                                                                                                                       | PART NUMBER: 627-M37-           | -323-WT2         | 1     |