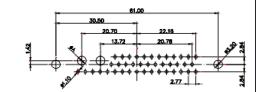

CURRENT RATING / ØA 10A / 2.2 20A / 3.3 30A / 3.7 40A / 4.2

THIS SERIES FULLY CONFORMS TO THE EUROPEAN UNION DIRECTIVES 2011/65/EU FOR RoHS COMPLIANCY.

THIS IS A C.A.D. GENERATED DRAWING TOLERANCE UNLESS OTHERWISE SPECIFIED DO NOT MAKE MANUAL REVISIONS TO MASTER. .X ±0.25