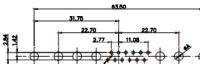

.XXX ±0.05

DO NOT MAKE MANUAL REVISIONS TO MASTER.

| $\land$ $\neg$     |   |
|--------------------|---|
| $X \mid \Box \mid$ | 0 |
|                    |   |

MATERIAL:

HOUSING: THERMOPLASTIC POLYESTER, UL94V-0 SHELL: STEEL, Sn or Ni PLATED CONTACT: COPPER ALLOY SEE ORDERING GUIDE FOR PLATING

THIS SERIES FULLY CONFORMS TO THE EUROPEAN UNION DIRECTIVES 2011/65/EU FOR RoHS COMPLIANCY.

THIS IS A C.A.D. GENERATED DRAWING TOLERANCE UNLESS OTHERWISE SPECIFIED DO NOT MAKE MANUAL REVISIONS TO MASTER. .X ±0.25 .XX ±0.13 .XXX ±0.05