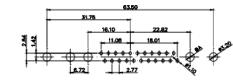

CURRENT RATING / ØA 10A / 2.2 20A / 3.3 30A / 3.7 40A / 4.2

THIS SERIES FULLY CONFORMS TO THE EUROPEAN UNION DIRECTIVES 2011/65/EU FOR RoHS COMPLIANCY.

THIS IS A C.A.D. GENERATED DRAWING TOLERANCE UNLESS OTHERWISE SPECIFIED DO NOT MAKE MANUAL REVISIONS TO MASTER. .X ±0.25