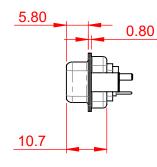

.XXX ±0.05

DO NOT MAKE MANUAL REVISIONS TO MASTER.

| $\land$ $\neg$     |   |
|--------------------|---|
| $X \mid \Box \mid$ | 0 |
|                    |   |

MATERIAL:

HOUSING: THERMOPLASTIC POLYESTER, UL94V-0 SHELL: STEEL, Sn or Ni PLATED CONTACT: COPPER ALLOY SEE ORDERING GUIDE FOR PLATING

OPERATING TEMPERATURE: -55°C ~ 125°C

SIGNAL CONTACT CURRENT RATING: 5A PER CONTACT SIGNAL CONTACT RESISTANCE: 10mQ MAX. INSULATOR RESISTANCE: 5000MΩ min. DIELECTRIC WITHSTANDING VOLTAGE: 1000V AC rms

|  | COMBINATION D-SUB                    |                                                                        | SW REFERENCE NO.: 628 COMBO ASSEMBLY |                  |       |  |
|--|--------------------------------------|------------------------------------------------------------------------|--------------------------------------|------------------|-------|--|
|  |                                      |                                                                        | DRAWN: C.B                           | DATE: JAN. 01/20 | 19    |  |
|  |                                      |                                                                        | CHECKED:                             | DATE:            |       |  |
|  | EDAC INC                             | THESE DRAWINGS AND SPECIFICATIONS<br>ARE THE PROPERTY OF EDAC INC.,AND | SCALE: (IN C.A.D. 1:1)               | SHEET 1 OF       | 4     |  |
|  | TORONTO, ONTARIO<br>CANADA           | SHALL NOT BE REPRODUCED, OR COPIED<br>OR USED AS THE BASIS FOR THE     | DRAWING NUMBER: 628-24W              | 7624-1TB         | ISSUE |  |
|  | YOUR CONNECTION TO QUALITY & SERVICE | MANUFACTURE OR SALE OF APPARATUS<br>WITHOUT WRITTEN PERMISSION.        | PART NUMBER: 628-24W                 | 7624-1TB         | 1     |  |

THIS SERIES FULLY CONFORMS TO THE EUROPEAN UNION DIRECTIVES 2011/65/EU FOR RoHS COMPLIANCY.

THIS IS A C.A.D. GENERATED DRAWING TOLERANCE UNLESS OTHERWISE SPECIFIED DO NOT MAKE MANUAL REVISIONS TO MASTER. .X ±0.25 .XX ±0.13 .XXX ±0.05