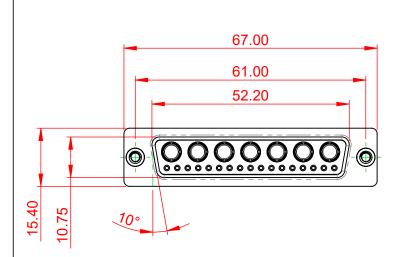

.XXX ±0.05

DO NOT MAKE MANUAL REVISIONS TO MASTER.

| $\land$ $\neg$     |   |
|--------------------|---|
| $X \mid \Box \mid$ | 0 |
|                    |   |

MATERIAL:

HOUSING: THERMOPLASTIC POLYESTER, UL94V-0 SHELL: STEEL, Sn or Ni PLATED CONTACT: COPPER ALLOY SEE ORDERING GUIDE FOR PLATING

OPERATING TEMPERATURE: -55°C ~ 125°C

SIGNAL CONTACT CURRENT RATING: 5A PER CONTACT SIGNAL CONTACT RESISTANCE: 10mQ MAX. INSULATOR RESISTANCE: 5000MΩ min. DIELECTRIC WITHSTANDING VOLTAGE: 1000V AC rms

|  | COMBINATION D-SUB                    |                                                                        | SW REFERENCE NO.: 628 COMBO ASSEMBLY |                  |       |  |
|--|--------------------------------------|------------------------------------------------------------------------|--------------------------------------|------------------|-------|--|
|  |                                      |                                                                        | DRAWN: C.B                           | DATE: JAN. 01/20 | 19    |  |
|  |                                      |                                                                        | CHECKED:                             | DATE:            |       |  |
|  | EDAC INC                             | THESE DRAWINGS AND SPECIFICATIONS<br>ARE THE PROPERTY OF EDAC INC.,AND | SCALE: (IN C.A.D. 1:1)               | SHEET 1 OF       | 4     |  |
|  | TORONTO, ONTARIO<br>CANADA           | SHALL NOT BE REPRODUCED, OR COPIED<br>OR USED AS THE BASIS FOR THE     | DRAWING NUMBER: 628-24W              | 7624-1TB         | ISSUE |  |
|  | YOUR CONNECTION TO QUALITY & SERVICE | MANUFACTURE OR SALE OF APPARATUS<br>WITHOUT WRITTEN PERMISSION.        | PART NUMBER: 628-24W                 | 7624-1TB         | 1     |  |

THIS SERIES FULLY CONFORMS TO THE EUROPEAN UNION DIRECTIVES 2011/65/EU FOR RoHS COMPLIANCY.

THIS IS A C.A.D. GENERATED DRAWING TOLERANCE UNLESS OTHERWISE SPECIFIED DO NOT MAKE MANUAL REVISIONS TO MASTER. .X ±0.25 .XX ±0.13 .XXX ±0.05