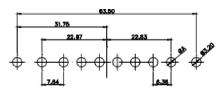

.XXX ±0.05

DO NOT MAKE MANUAL REVISIONS TO MASTER.

| $\land$ $\neg$     |   |
|--------------------|---|
| $X \mid \Box \mid$ | 0 |
|                    |   |

MATERIAL:

HOUSING: THERMOPLASTIC POLYESTER, UL94V-0 SHELL: STEEL, Sn or Ni PLATED CONTACT: COPPER ALLOY SEE ORDERING GUIDE FOR PLATING

OPERATING TEMPERATURE: -55°C ~ 125°C

SIGNAL CONTACT CURRENT RATING: 5A PER CONTACT SIGNAL CONTACT RESISTANCE: 10mQ MAX. INSULATOR RESISTANCE: 5000MΩ min. DIELECTRIC WITHSTANDING VOLTAGE: 1000V AC rms

|  | COMBINATION D-SUB                    |                                                                        | SW REFERENCE NO.: 628 COMBO ASSEMBLY |                  |       |  |
|--|--------------------------------------|------------------------------------------------------------------------|--------------------------------------|------------------|-------|--|
|  |                                      |                                                                        | DRAWN: C.B                           | DATE: JAN. 01/20 | 19    |  |
|  |                                      |                                                                        | CHECKED:                             | DATE:            |       |  |
|  | EDAC INC                             | THESE DRAWINGS AND SPECIFICATIONS<br>ARE THE PROPERTY OF EDAC INC.,AND | SCALE: (IN C.A.D. 1:1)               | SHEET 1 OF       | 4     |  |
|  | TORONTO, ONTARIO<br>CANADA           | SHALL NOT BE REPRODUCED, OR COPIED<br>OR USED AS THE BASIS FOR THE     | DRAWING NUMBER: 628-24W              | 7624-1TB         | ISSUE |  |
|  | YOUR CONNECTION TO QUALITY & SERVICE | MANUFACTURE OR SALE OF APPARATUS<br>WITHOUT WRITTEN PERMISSION.        | PART NUMBER: 628-24W                 | 7624-1TB         | 1     |  |

THIS SERIES FULLY CONFORMS TO THE EUROPEAN UNION DIRECTIVES 2011/65/EU FOR RoHS COMPLIANCY.

THIS IS A C.A.D. GENERATED DRAWING TOLERANCE UNLESS OTHERWISE SPECIFIED DO NOT MAKE MANUAL REVISIONS TO MASTER. .X ±0.25 .XX ±0.13 .XXX ±0.05