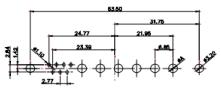

.XXX ±0.05

DO NOT MAKE MANUAL REVISIONS TO MASTER.

| $\land$ $\neg$     |   |
|--------------------|---|
| $X \mid \Box \mid$ | 0 |
|                    |   |

MATERIAL:

HOUSING: THERMOPLASTIC POLYESTER, UL94V-0 SHELL: STEEL, Sn or Ni PLATED CONTACT: COPPER ALLOY SEE ORDERING GUIDE FOR PLATING

THIS SERIES FULLY CONFORMS TO THE EUROPEAN UNION DIRECTIVES 2011/65/EU FOR RoHS COMPLIANCY.

THIS IS A C.A.D. GENERATED DRAWING TOLERANCE UNLESS OTHERWISE SPECIFIED DO NOT MAKE MANUAL REVISIONS TO MASTER. .X ±0.25 .XX ±0.13 .XXX ±0.05