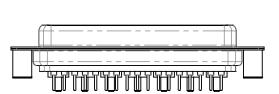

.XXX ±0.05

DO NOT MAKE MANUAL REVISIONS TO MASTER.

| $\land$ $\neg$     |   |
|--------------------|---|
| $X \mid \Box \mid$ | 0 |
|                    |   |

MATERIAL:

HOUSING: THERMOPLASTIC POLYESTER, UL94V-0 SHELL: STEEL, Sn or Ni PLATED CONTACT: COPPER ALLOY SEE ORDERING GUIDE FOR PLATING

OPERATING TEMPERATURE: -55°C ~ 125°C

SIGNAL CONTACT CURRENT RATING: 5A PER CONTACT SIGNAL CONTACT RESISTANCE: 10mQ MAX. INSULATOR RESISTANCE: 5000MΩ min. DIELECTRIC WITHSTANDING VOLTAGE: 1000V AC rms

|  | COMBINATION D-SUB                    |                                                                        | SW REFERENCE NO.: 628 COMBO ASSEMBLY |                  |       |  |
|--|--------------------------------------|------------------------------------------------------------------------|--------------------------------------|------------------|-------|--|
|  |                                      |                                                                        | DRAWN: C.B                           | DATE: JAN. 01/20 | 19    |  |
|  |                                      |                                                                        | CHECKED:                             | DATE:            |       |  |
|  | EDAC INC                             | THESE DRAWINGS AND SPECIFICATIONS<br>ARE THE PROPERTY OF EDAC INC.,AND | SCALE: (IN C.A.D. 1:1)               | SHEET 1 OF       | 4     |  |
|  | TORONTO, ONTARIO<br>CANADA           | SHALL NOT BE REPRODUCED, OR COPIED<br>OR USED AS THE BASIS FOR THE     | DRAWING NUMBER: 628-24W              | 7624-1TB         | ISSUE |  |
|  | YOUR CONNECTION TO QUALITY & SERVICE | MANUFACTURE OR SALE OF APPARATUS<br>WITHOUT WRITTEN PERMISSION.        | PART NUMBER: 628-24W                 | 7624-1TB         | 1     |  |

THIS SERIES FULLY CONFORMS TO THE EUROPEAN UNION DIRECTIVES 2011/65/EU FOR RoHS COMPLIANCY.

THIS IS A C.A.D. GENERATED DRAWING TOLERANCE UNLESS OTHERWISE SPECIFIED DO NOT MAKE MANUAL REVISIONS TO MASTER. .X ±0.25 .XX ±0.13 .XXX ±0.05