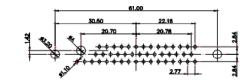

CURRENT RATING / ØA 10A / 2.2 20A / 3.3 30A / 3.7 40A / 4.2

THIS SERIES FULLY CONFORMS TO THE EUROPEAN UNION DIRECTIVES 2011/65/EU FOR RoHS COMPLIANCY.

THIS IS A C.A.D. GENERATED DRAWING TOLERANCE UNLESS OTHERWISE SPECIFIED DO NOT MAKE MANUAL REVISIONS TO MASTER. .X ±0.25