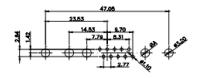

CURRENT RATING / ØA 10A / 2.2 20A / 3.3 30A / 3.7 40A / 4.2

THIS SERIES FULLY CONFORMS TO THE EUROPEAN UNION DIRECTIVES 2011/65/EU FOR RoHS COMPLIANCY.

THIS IS A C.A.D. GENERATED DRAWING TOLERANCE UNLESS OTHERWISE SPECIFIED DO NOT MAKE MANUAL REVISIONS TO MASTER. .X ±0.25