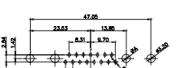

25W3 Male

36W4 Female

13W3 Male

36W4 Male

13W6 Male

43W2 Male

.XX ±0.13 .XXX ±0.05

9W4 Female

13W3 Female

43W2 Female

47W1 Female

17W5 Male

COMPLIANT

|                                                                                                   |                                        | SW REFERENCE NO.: 628 C                                                                                                                                                                                        | OMBO ASSEMBLY                   |            |       |
|---------------------------------------------------------------------------------------------------|----------------------------------------|----------------------------------------------------------------------------------------------------------------------------------------------------------------------------------------------------------------|---------------------------------|------------|-------|
|                                                                                                   | COMBINATION                            | DRAWN: C.B                                                                                                                                                                                                     | DATE: JAN. 01/20                | 19         |       |
|                                                                                                   |                                        | CHECKED:                                                                                                                                                                                                       | DATE:                           |            |       |
| THIS SERIES FULLY CONFORMS TO<br>THE EUROPEAN UNION DIRECTIVES<br>2011/65/EU FOR RoHS COMPLIANCY. | EDAC INC<br>TORONTO, ONTARIO<br>CANADA | THESE DRAWINGS AND SPECIFICATIONS<br>ARE THE PROPERTY OF EDAC INC.,AND<br>SHALL NOT BE REPRODUCED,OR COPIED<br>OR USED AS THE BASIS FOR THE<br>MANUFACTURE OR SALE OF APPARATUS<br>WITHOUT WRITTEN PERMISSION. | SCALE: N.T.S                    | SHEET 4 OF | 4     |
|                                                                                                   |                                        |                                                                                                                                                                                                                | DRAWING NUMBER: 628-24W7624-1TB |            | ISSUE |
|                                                                                                   |                                        |                                                                                                                                                                                                                | PART NUMBER: 628-24W            | 7624-1TB   | 1     |