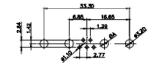

2W2 / 2WK2

3W3 / 3WK3

5W1 Male/Female

7W2 Male/Female

 $\overline{(1)}$ 

21W4 Male/Female

27W2 Male/Female

21W1 Male/Female