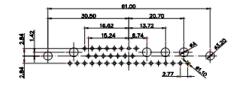

5W5 Male

5W5 Female

23.83

8W8 Male

8W8 Female

31.76

11W1 Male/Female

17W2 Male/Female