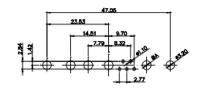

.XXX ±0.05

DO NOT MAKE MANUAL REVISIONS TO MASTER.

| $\land$ $\neg$     |   |
|--------------------|---|
| $X \mid \Box \mid$ | 0 |
|                    |   |

MATERIAL:

HOUSING: THERMOPLASTIC POLYESTER, UL94V-0 SHELL: STEEL, Sn or Ni PLATED CONTACT: COPPER ALLOY SEE ORDERING GUIDE FOR PLATING

OPERATING TEMPERATURE: -55°C ~ 125°C

SIGNAL CONTACT CURRENT RATING: 5A PER CONTACT SIGNAL CONTACT RESISTANCE: 10mQ MAX. INSULATOR RESISTANCE: 5000MΩ min. DIELECTRIC WITHSTANDING VOLTAGE: 1000V AC rms

|  | COMBINATION D-SUB                    |                                                                        | SW REFERENCE NO.: 628 COMBO ASSEMBLY |                  |       |  |
|--|--------------------------------------|------------------------------------------------------------------------|--------------------------------------|------------------|-------|--|
|  |                                      |                                                                        | DRAWN: C.B                           | DATE: JAN. 01/20 | 19    |  |
|  |                                      |                                                                        | CHECKED:                             | DATE:            |       |  |
|  | EDAC INC                             | THESE DRAWINGS AND SPECIFICATIONS<br>ARE THE PROPERTY OF EDAC INC.,AND | SCALE: (IN C.A.D. 1:1)               | SHEET 1 OF       | 4     |  |
|  | TORONTO, ONTARIO<br>CANADA           | SHALL NOT BE REPRODUCED, OR COPIED<br>OR USED AS THE BASIS FOR THE     | DRAWING NUMBER: 628-24W              | 7624-1TB         | ISSUE |  |
|  | YOUR CONNECTION TO QUALITY & SERVICE | MANUFACTURE OR SALE OF APPARATUS<br>WITHOUT WRITTEN PERMISSION.        | PART NUMBER: 628-24W                 | 7624-1TB         | 1     |  |

THIS SERIES FULLY CONFORMS TO THE EUROPEAN UNION DIRECTIVES 2011/65/EU FOR RoHS COMPLIANCY.

THIS IS A C.A.D. GENERATED DRAWING TOLERANCE UNLESS OTHERWISE SPECIFIED DO NOT MAKE MANUAL REVISIONS TO MASTER. .X ±0.25 .XX ±0.13 .XXX ±0.05