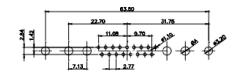

.XXX ±0.05

DO NOT MAKE MANUAL REVISIONS TO MASTER.

| $\land$ $\neg$     |   |
|--------------------|---|
| $X \mid \Box \mid$ | 0 |
|                    |   |

MATERIAL:

HOUSING: THERMOPLASTIC POLYESTER, UL94V-0 SHELL: STEEL, Sn or Ni PLATED CONTACT: COPPER ALLOY SEE ORDERING GUIDE FOR PLATING

THIS SERIES FULLY CONFORMS TO THE EUROPEAN UNION DIRECTIVES 2011/65/EU FOR RoHS COMPLIANCY.

THIS IS A C.A.D. GENERATED DRAWING TOLERANCE UNLESS OTHERWISE SPECIFIED DO NOT MAKE MANUAL REVISIONS TO MASTER. .X ±0.25 .XX ±0.13 .XXX ±0.05