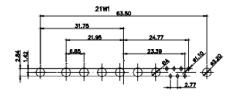

2W2 / 2WK2

3W3 / 3WK3

5W1 Male/Female

7W2 Male/Female

 $\overline{(1)}$ 

21W4 Male/Female

27W2 Male/Female

21W1 Male/Female