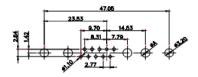

2W2 / 2WK2

3W3 / 3WK3

5W1 Male/Female

7W2 Male/Female

 $\overline{(1)}$ 

21W4 Male/Female

27W2 Male/Female

21W1 Male/Female