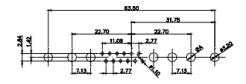

OPERATING TEMPERATURE: -55°C ~ 125°C

SIGNAL CONTACT CURRENT RATING: 5A PER CONTACT SIGNAL CONTACT RESISTANCE: 10mQ MAX. INSULATOR RESISTANCE: 5000MΩ min. DIELECTRIC WITHSTANDING VOLTAGE: 1000V AC rms

|  | COMBINATION D-SUB                    |                                                                        | SW REFERENCE NO.: 628 COMBO ASSEMBLY |                  |       |  |
|--|--------------------------------------|------------------------------------------------------------------------|--------------------------------------|------------------|-------|--|
|  |                                      |                                                                        | DRAWN: C.B                           | DATE: JAN. 01/20 | 19    |  |
|  |                                      |                                                                        | CHECKED:                             | DATE:            |       |  |
|  | EDAC INC                             | THESE DRAWINGS AND SPECIFICATIONS<br>ARE THE PROPERTY OF EDAC INC.,AND | SCALE: (IN C.A.D. 1:1)               | SHEET 1 OF       | 4     |  |
|  | TORONTO, ONTARIO<br>CANADA           | SHALL NOT BE REPRODUCED, OR COPIED<br>OR USED AS THE BASIS FOR THE     | DRAWING NUMBER: 628-24W              | 7624-1TB         | ISSUE |  |
|  | YOUR CONNECTION TO QUALITY & SERVICE | MANUFACTURE OR SALE OF APPARATUS<br>WITHOUT WRITTEN PERMISSION.        | PART NUMBER: 628-24W                 | 7624-1TB         | 1     |  |