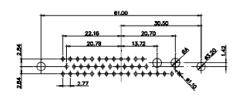

25W3 Male

36W4 Female

13W3 Male

36W4 Male

13W6 Male

43W2 Male

.XX ±0.13 .XXX ±0.05

9W4 Female