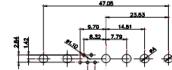

.XXX ±0.05

DO NOT MAKE MANUAL REVISIONS TO MASTER.

| $\land$ $\neg$     |   |
|--------------------|---|
| $X \mid \Box \mid$ | 0 |
|                    |   |

MATERIAL:

HOUSING: THERMOPLASTIC POLYESTER, UL94V-0 SHELL: STEEL, Sn or Ni PLATED CONTACT: COPPER ALLOY SEE ORDERING GUIDE FOR PLATING

THIS SERIES FULLY CONFORMS TO THE EUROPEAN UNION DIRECTIVES 2011/65/EU FOR RoHS COMPLIANCY.

THIS IS A C.A.D. GENERATED DRAWING TOLERANCE UNLESS OTHERWISE SPECIFIED DO NOT MAKE MANUAL REVISIONS TO MASTER. .X ±0.25 .XX ±0.13 .XXX ±0.05