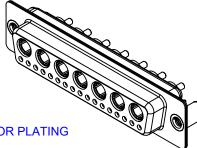

.XXX ±0.05

DO NOT MAKE MANUAL REVISIONS TO MASTER.

| $\land$ $\neg$     |   |
|--------------------|---|
| $X \mid \Box \mid$ | 0 |
|                    |   |

MATERIAL:

HOUSING: THERMOPLASTIC POLYESTER, UL94V-0 SHELL: STEEL, Sn or Ni PLATED CONTACT: COPPER ALLOY SEE ORDERING GUIDE FOR PLATING