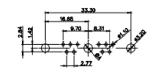

5W5 Male

5W5 Female

23.83

8W8 Male

8W8 Female

31.76

11W1 Male/Female

17W2 Male/Female