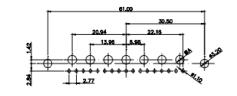

CURRENT RATING / ØA 10A / 2.2 20A / 3.3 30A / 3.7 40A / 4.2

THIS SERIES FULLY CONFORMS TO THE EUROPEAN UNION DIRECTIVES 2011/65/EU FOR RoHS COMPLIANCY.

THIS IS A C.A.D. GENERATED DRAWING TOLERANCE UNLESS OTHERWISE SPECIFIED DO NOT MAKE MANUAL REVISIONS TO MASTER. .X ±0.25