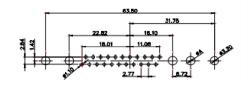

OPERATING TEMPERATURE: -55°C ~ 125°C

SIGNAL CONTACT CURRENT RATING: 5A PER CONTACT SIGNAL CONTACT RESISTANCE: 10mQ MAX. INSULATOR RESISTANCE: 5000MΩ min. DIELECTRIC WITHSTANDING VOLTAGE: 1000V AC rms

|  | COMBINATION D-SUB                    |                                                                        | SW REFERENCE NO.: 628 COMBO ASSEMBLY |                  |       |  |
|--|--------------------------------------|------------------------------------------------------------------------|--------------------------------------|------------------|-------|--|
|  |                                      |                                                                        | DRAWN: C.B                           | DATE: JAN. 01/20 | 19    |  |
|  |                                      |                                                                        | CHECKED:                             | DATE:            |       |  |
|  | EDAC INC                             | THESE DRAWINGS AND SPECIFICATIONS<br>ARE THE PROPERTY OF EDAC INC.,AND | SCALE: (IN C.A.D. 1:1)               | SHEET 1 OF       | 4     |  |
|  | TORONTO, ONTARIO<br>CANADA           | SHALL NOT BE REPRODUCED, OR COPIED<br>OR USED AS THE BASIS FOR THE     | DRAWING NUMBER: 628-24W              | 7624-1TB         | ISSUE |  |
|  | YOUR CONNECTION TO QUALITY & SERVICE | MANUFACTURE OR SALE OF APPARATUS<br>WITHOUT WRITTEN PERMISSION.        | PART NUMBER: 628-24W                 | 7624-1TB         | 1     |  |