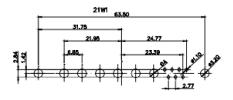

8W8 Male

5W1 Male/Female

7W2 Male/Female

21W4 Male/Female

lale/Female

lale/Female

|                                                  |                        | 11W1                 | Male/Female                                                                                                                                                                                                                                                                                                                                                                                                                                                                                                                                                                                                                                                                                                                                                                                                                                                                                                                                                                                                                                                                                                                                                                                                                                                                                                                                                                                                                                                                                                                                                                                                                                                                                                                                                                                                                                                                                                                                                                                                                                                                                                                                                                                                                                                                                                                                                                                                                                                                                                                                                                                                                                                                                                                            |         | 27W2 Mal   |
|--------------------------------------------------|------------------------|----------------------|----------------------------------------------------------------------------------------------------------------------------------------------------------------------------------------------------------------------------------------------------------------------------------------------------------------------------------------------------------------------------------------------------------------------------------------------------------------------------------------------------------------------------------------------------------------------------------------------------------------------------------------------------------------------------------------------------------------------------------------------------------------------------------------------------------------------------------------------------------------------------------------------------------------------------------------------------------------------------------------------------------------------------------------------------------------------------------------------------------------------------------------------------------------------------------------------------------------------------------------------------------------------------------------------------------------------------------------------------------------------------------------------------------------------------------------------------------------------------------------------------------------------------------------------------------------------------------------------------------------------------------------------------------------------------------------------------------------------------------------------------------------------------------------------------------------------------------------------------------------------------------------------------------------------------------------------------------------------------------------------------------------------------------------------------------------------------------------------------------------------------------------------------------------------------------------------------------------------------------------------------------------------------------------------------------------------------------------------------------------------------------------------------------------------------------------------------------------------------------------------------------------------------------------------------------------------------------------------------------------------------------------------------------------------------------------------------------------------------------------|---------|------------|
| 23.63<br>                                        |                        | 528-                 | 33.30<br>16.86<br>19.00<br>10.83<br>10.85<br>10.85<br>10.85<br>10.85<br>10.85<br>10.85<br>10.85<br>10.85<br>10.85<br>10.85<br>10.95<br>10.85<br>10.95<br>10.85<br>10.95<br>10.85<br>10.95<br>10.95<br>10.95<br>10.95<br>10.95<br>10.95<br>10.95<br>10.95<br>10.95<br>10.95<br>10.95<br>10.95<br>10.95<br>10.95<br>10.95<br>10.95<br>10.95<br>10.95<br>10.95<br>10.95<br>10.95<br>10.95<br>10.95<br>10.95<br>10.95<br>10.95<br>10.95<br>10.95<br>10.95<br>10.95<br>10.95<br>10.95<br>10.95<br>10.95<br>10.95<br>10.95<br>10.95<br>10.95<br>10.95<br>10.95<br>10.95<br>10.95<br>10.95<br>10.95<br>10.95<br>10.95<br>10.95<br>10.95<br>10.95<br>10.95<br>10.95<br>10.95<br>10.95<br>10.95<br>10.95<br>10.95<br>10.95<br>10.95<br>10.95<br>10.95<br>10.95<br>10.95<br>10.95<br>10.95<br>10.95<br>10.95<br>10.95<br>10.95<br>10.95<br>10.95<br>10.95<br>10.95<br>10.95<br>10.95<br>10.95<br>10.95<br>10.95<br>10.95<br>10.95<br>10.95<br>10.95<br>10.95<br>10.95<br>10.95<br>10.95<br>10.95<br>10.95<br>10.95<br>10.95<br>10.95<br>10.95<br>10.95<br>10.95<br>10.95<br>10.95<br>10.95<br>10.95<br>10.95<br>10.95<br>10.95<br>10.95<br>10.95<br>10.95<br>10.95<br>10.95<br>10.95<br>10.95<br>10.95<br>10.95<br>10.95<br>10.95<br>10.95<br>10.95<br>10.95<br>10.95<br>10.95<br>10.95<br>10.95<br>10.95<br>10.95<br>10.95<br>10.95<br>10.95<br>10.95<br>10.95<br>10.95<br>10.95<br>10.95<br>10.95<br>10.95<br>10.95<br>10.95<br>10.95<br>10.95<br>10.95<br>10.95<br>10.95<br>10.95<br>10.95<br>10.95<br>10.95<br>10.95<br>10.95<br>10.95<br>10.95<br>10.95<br>10.95<br>10.95<br>10.95<br>10.95<br>10.95<br>10.95<br>10.95<br>10.95<br>10.95<br>10.95<br>10.95<br>10.95<br>10.95<br>10.95<br>10.95<br>10.95<br>10.95<br>10.95<br>10.95<br>10.95<br>10.95<br>10.95<br>10.95<br>10.95<br>10.95<br>10.95<br>10.95<br>10.95<br>10.95<br>10.95<br>10.95<br>10.95<br>10.95<br>10.95<br>10.95<br>10.95<br>10.95<br>10.95<br>10.95<br>10.95<br>10.95<br>10.95<br>10.95<br>10.95<br>10.95<br>10.95<br>10.95<br>10.95<br>10.95<br>10.95<br>10.95<br>10.95<br>10.95<br>10.95<br>10.95<br>10.95<br>10.95<br>10.95<br>10.95<br>10.95<br>10.95<br>10.95<br>10.95<br>10.95<br>10.95<br>10.95<br>10.95<br>10.95<br>10.95<br>10.95<br>10.95<br>10.95<br>10.95<br>10.95<br>10.95<br>10.95<br>10.95<br>10.95<br>10.95<br>10.95<br>10.95<br>10.95<br>10.95<br>10.95<br>10.95<br>10.95<br>10.95<br>10.95<br>10.95<br>10.95<br>10.95<br>10.95<br>10.95<br>10.95<br>10.95<br>10.95<br>10.95<br>10.95<br>10.95<br>10.95<br>10.95<br>10.95<br>10.95<br>10.95<br>10.95<br>10.95<br>10.95<br>10.95<br>10.95<br>10.95<br>10.95<br>10.95<br>10.95<br>10.95<br>10.95<br>10.95<br>10.95<br>10.95<br>10.95<br>10.95<br>10.95<br>10.95<br>10.95<br>10.95<br>10.95<br>10.95<br>10 |         |            |
| CURRENT RATING / ØA                              | ↓ <u>636</u> ↓ ↓_764_↓ | 17W2                 | Male/Female                                                                                                                                                                                                                                                                                                                                                                                                                                                                                                                                                                                                                                                                                                                                                                                                                                                                                                                                                                                                                                                                                                                                                                                                                                                                                                                                                                                                                                                                                                                                                                                                                                                                                                                                                                                                                                                                                                                                                                                                                                                                                                                                                                                                                                                                                                                                                                                                                                                                                                                                                                                                                                                                                                                            |         | 21W1 Mal   |
| 10A / 2.2<br>20A / 3.3<br>30A / 3.7<br>40A / 4.2 |                        | M5                   | 47.05<br>23.03<br>                                                                                                                                                                                                                                                                                                                                                                                                                                                                                                                                                                                                                                                                                                                                                                                                                                                                                                                                                                                                                                                                                                                                                                                                                                                                                                                                                                                                                                                                                                                                                                                                                                                                                                                                                                                                                                                                                                                                                                                                                                                                                                                                                                                                                                                                                                                                                                                                                                                                                                                                                                                                                                                                                                                     |         | #2<br>#2   |
|                                                  |                        |                      |                                                                                                                                                                                                                                                                                                                                                                                                                                                                                                                                                                                                                                                                                                                                                                                                                                                                                                                                                                                                                                                                                                                                                                                                                                                                                                                                                                                                                                                                                                                                                                                                                                                                                                                                                                                                                                                                                                                                                                                                                                                                                                                                                                                                                                                                                                                                                                                                                                                                                                                                                                                                                                                                                                                                        |         | RENCE NO.: |
|                                                  | COM                    | BINATION             | D-SUB                                                                                                                                                                                                                                                                                                                                                                                                                                                                                                                                                                                                                                                                                                                                                                                                                                                                                                                                                                                                                                                                                                                                                                                                                                                                                                                                                                                                                                                                                                                                                                                                                                                                                                                                                                                                                                                                                                                                                                                                                                                                                                                                                                                                                                                                                                                                                                                                                                                                                                                                                                                                                                                                                                                                  | DRAWN:  | C.B        |
|                                                  |                        |                      |                                                                                                                                                                                                                                                                                                                                                                                                                                                                                                                                                                                                                                                                                                                                                                                                                                                                                                                                                                                                                                                                                                                                                                                                                                                                                                                                                                                                                                                                                                                                                                                                                                                                                                                                                                                                                                                                                                                                                                                                                                                                                                                                                                                                                                                                                                                                                                                                                                                                                                                                                                                                                                                                                                                                        | CHECKED | :          |
| ULLY CONFORMS TO                                 |                        | AC INC               | THESE DRAWINGS AND SPECIFICATIONS<br>ARE THE PROPERTY OF EDAC INC.,AND                                                                                                                                                                                                                                                                                                                                                                                                                                                                                                                                                                                                                                                                                                                                                                                                                                                                                                                                                                                                                                                                                                                                                                                                                                                                                                                                                                                                                                                                                                                                                                                                                                                                                                                                                                                                                                                                                                                                                                                                                                                                                                                                                                                                                                                                                                                                                                                                                                                                                                                                                                                                                                                                 | SCALE:  | N.T.S      |
| N UNION DIRECTIVES<br>R RoHS COMPLIANCY.         |                        | FO, ONTARIO<br>ANADA | SHALL NOT BE REPRODUCED, OR COPIED<br>OR USED AS THE BASIS FOR THE                                                                                                                                                                                                                                                                                                                                                                                                                                                                                                                                                                                                                                                                                                                                                                                                                                                                                                                                                                                                                                                                                                                                                                                                                                                                                                                                                                                                                                                                                                                                                                                                                                                                                                                                                                                                                                                                                                                                                                                                                                                                                                                                                                                                                                                                                                                                                                                                                                                                                                                                                                                                                                                                     | DRAWING | NUMBER:    |
|                                                  | 1                      |                      | MANIFEACTURE OR SALE OF ARRADATUS                                                                                                                                                                                                                                                                                                                                                                                                                                                                                                                                                                                                                                                                                                                                                                                                                                                                                                                                                                                                                                                                                                                                                                                                                                                                                                                                                                                                                                                                                                                                                                                                                                                                                                                                                                                                                                                                                                                                                                                                                                                                                                                                                                                                                                                                                                                                                                                                                                                                                                                                                                                                                                                                                                      | 1       |            |

31.76

63.50

TOLERANCE UNLESS OTHERWISE SPECIFIED DAWING DO NOT MAKE MANUAL REVISIONS TO MASTER.

9W4 Male

25W3 Male

47.00 23.53 23.53 47.00 9.70 14.51 9.32 14.51 9.32 14.51 9.70 14.51 9.70 14.51 9.70 14.51 9.70 9.70 9.70 9.70 9.70 9.70 9.70 9.70 9.70 9.70 9.70 9.70 9.70 9.70 9.70 9.70 9.70 9.70 9.70 9.70 9.70 9.70 9.70 9.70 9.70 9.70 9.70 9.70 9.70 9.70 9.70 9.70 9.70 9.70 9.70 9.70 9.70 9.70 9.70 9.70 9.70 9.70 9.70 9.70 9.70 9.70 9.70 9.70 9.70 9.70 9.70 9.70 9.70 9.70 9.70 9.70 9.70 9.70 9.70 9.70 9.70 9.70 9.70 9.70 9.70 9.70 9.70 9.70 9.70 9.70 9.70 9.70 9.70 9.70 9.70 9.70 9.70 9.70 9.70 9.70 9.70 9.70 9.70 9.70 9.70 9.70 9.70 9.70 9.70 9.70 9.70 9.70 9.70 9.70 9.70 9.70 9.70 9.70 9.70 9.70 9.70 9.70 9.70 9.70 9.70 9.70 9.70 9.70 9.70 9.70 9.70 9.70 9.70 9.70 9.70 9.70 9.70 9.70 9.70 9.70 9.70 9.70 9.70 9.70 9.70 9.70 9.70 9.70 9.70 9.70 9.70 9.70 9.70 9.70 9.70 9.70 9.70 9.70 9.70 9.70 9.70 9.70 9.70 9.70 9.70 9.70 9.70 9.70 9.70 9.70 9.70 9.70 9.70 9.70 9.70 9.70 9.70 9.70 9.70 9.70 9.70 9.70 9.70 9.70 9.70 9.70 9.70 9.70 9.70 9.70 9.70 9.70 9.70 9.70 9.70 9.70 9.70 9.70 9.70 9.70 9.70 9.70 9.70 9.70 9.70 9.70 9.70 9.70 9.70 9.70 9.70 9.70 9.70 9.70 9.70 9.70 9.70 9.70 9.70 9.70 9.70 9.70 9.70 9.70 9.70 9.70 9.70 9.70 9.70 9.70 9.70 9.70 9.70 9.70 9.70 9.70 9.70 9.70 9.70 9.70 9.70 9.70 9.70 9.70 9.70 9.70 9.70 9.70 9.70 9.70 9.70 9.70 9.70 9.70 9.70 9.70 9.70 9.70 9.70 9.70 9.70 9.70 9.70 9.70 9.70 9.70 9.70 9.70 9.70 9.70 9.70 9.70 9.70 9.70 9.70 9.70 9.70 9.70 9.70 9.70 9.70 9.70 9.70 9.70 9.70 9.70 9.70 9.70 9.70 9.70 9.70 9.70 9.70 9.70 9.70 9.70 9.70 9.70 9.70 9.70 9.70 9.70 9.70 9.70 9.70 9.70 9.70 9.70 9.70 9.70 9.70 9.70 9.70 9.70 9.70 9.70 9.70 9.70 9.70 9.70 9.70 9.70 9.70 9.70 9.70 9.70 9.70 9.70 9.70 9.70 9.70 9.70 9.70 9.70 9.70 9.70 9.70 9.70 9.70 9.70 9.70 9.70 9.70 9.