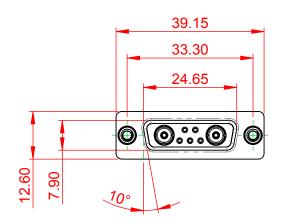

THIS IS A C.A.D. GENERATED DRAWING DO NOT MAKE MANUAL REVISIONS TO MASTER.

**ISSUE NUMBER** ORIGINAL

(1)

MATERIAL: HOUSING: THERMOPLASTIC POLYESTER, UL94V-0 SHELL: STEEL, Sn or Ni PLATED CONTACT: COPPER ALLOY SEE ORDERING GUIDE FOR PLATING

OPERATING TEMPERATURE: -55°C ~ 125°C

SIGNAL CONTACT CURRENT RATING: 5A PER CONTACT SIGNAL CONTACT RESISTANCE: 10mQ MAX. INSULATOR RESISTANCE: 5000MΩ min. DIELECTRIC WITHSTANDING VOLTAGE: 1000V AC rms

|  |                                      |                                                                                                                                       | SW REFERENCE NO.: 628 COMBO ASSEMBLY |                    |       |  |
|--|--------------------------------------|---------------------------------------------------------------------------------------------------------------------------------------|--------------------------------------|--------------------|-------|--|
|  |                                      |                                                                                                                                       | DRAWN: C.B                           | DATE: JAN. 01/2019 |       |  |
|  |                                      |                                                                                                                                       | CHECKED:                             | DATE:              |       |  |
|  | EDAC INC                             | THESE DRAWINGS AND SPECIFICATIONS<br>ARE THE PROPERTY OF EDAC INCAND                                                                  | SCALE: (IN C.A.D. 1:1)               | SHEET 1 OF         | 4     |  |
|  | TORONTO, ONTARIO<br>CANADA           | SHALL NOT BE REPRODUCED, OR COPIED<br>OR USED AS THE BASIS FOR THE<br>MANUFACTURE OR SALE OF APPARATUS<br>WITHOUT WRITTEN PERMISSION. | DRAWING NUMBER: 628-7W2-624-5T4      |                    | ISSUE |  |
|  | YOUR CONNECTION TO QUALITY & SERVICE |                                                                                                                                       | PART NUMBER: 628-7W2-                | -624-5T4           | 1     |  |