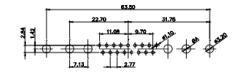

THIS IS A C.A.D. GENERATED DRAWING DO NOT MAKE MANUAL REVISIONS TO MASTER.

**ISSUE NUMBER** ORIGINAL

(1)

MATERIAL: HOUSING: THERMOPLASTIC POLYESTER, UL94V-0 SHELL: STEEL, Sn or Ni PLATED CONTACT: COPPER ALLOY SEE ORDERING GUIDE FOR PLATING

OPERATING TEMPERATURE: -55°C ~ 125°C

SIGNAL CONTACT CURRENT RATING: 5A PER CONTACT SIGNAL CONTACT RESISTANCE: 10mQ MAX. INSULATOR RESISTANCE: 5000MΩ min. DIELECTRIC WITHSTANDING VOLTAGE: 1000V AC rms

|  |                                      |                                                                                                                                       | SW REFERENCE NO.: 628 COMBO ASSEMBLY |                    |       |  |
|--|--------------------------------------|---------------------------------------------------------------------------------------------------------------------------------------|--------------------------------------|--------------------|-------|--|
|  |                                      |                                                                                                                                       | DRAWN: C.B                           | DATE: JAN. 01/2019 |       |  |
|  |                                      |                                                                                                                                       | CHECKED:                             | DATE:              |       |  |
|  | EDAC INC                             | THESE DRAWINGS AND SPECIFICATIONS<br>ARE THE PROPERTY OF EDAC INCAND                                                                  | SCALE: (IN C.A.D. 1:1)               | SHEET 1 OF         | 4     |  |
|  | TORONTO, ONTARIO<br>CANADA           | SHALL NOT BE REPRODUCED, OR COPIED<br>OR USED AS THE BASIS FOR THE<br>MANUFACTURE OR SALE OF APPARATUS<br>WITHOUT WRITTEN PERMISSION. | DRAWING NUMBER: 628-7W2-624-5T4      |                    | ISSUE |  |
|  | YOUR CONNECTION TO QUALITY & SERVICE |                                                                                                                                       | PART NUMBER: 628-7W2-                | -624-5T4           | 1     |  |

THIS SERIES FULLY CONFORMS TO THE EUROPEAN UNION DIRECTIVES 2011/65/EU FOR RoHS COMPLIANCY.

NOTES:

THIS IS A C.A.D. GENERATED DRAWING TOLERANCE UNLESS OTHERWISE SPECIFIED DO NOT MAKE MANUAL REVISIONS TO MASTER. .X ±0.25 .XX ±0.13 .XXX ±0.05