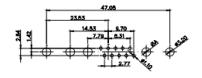

(1)

2W2 / 2WK2

5W5 Male

5W5 Female

47.0/

47.05

23.53

3W3 / 3WK3

8W8 Male

5W1 Male/Female

7W2 Male/Female

21W4 Male/Female

lale/Female

lale/Female

|                                                  |                        | 11W1                 | Male/Female                                                                                                                                                                                                                                                                                                                                                                                                                                                                                                                                                                                                                                                                                                                                                                                                                                                                                                                                                                                                                                                                                                                                                                                                                                                                                                                                                                                                                                                                                                                                                                                                                                                                                                                                                                                                                                                                                                                                                                                                                                                                                                                                                                                                                                                                                                                                                                                                                                                                                                                                                                                                                                                                                                                            |         | 27W2 Mal   |
|--------------------------------------------------|------------------------|----------------------|----------------------------------------------------------------------------------------------------------------------------------------------------------------------------------------------------------------------------------------------------------------------------------------------------------------------------------------------------------------------------------------------------------------------------------------------------------------------------------------------------------------------------------------------------------------------------------------------------------------------------------------------------------------------------------------------------------------------------------------------------------------------------------------------------------------------------------------------------------------------------------------------------------------------------------------------------------------------------------------------------------------------------------------------------------------------------------------------------------------------------------------------------------------------------------------------------------------------------------------------------------------------------------------------------------------------------------------------------------------------------------------------------------------------------------------------------------------------------------------------------------------------------------------------------------------------------------------------------------------------------------------------------------------------------------------------------------------------------------------------------------------------------------------------------------------------------------------------------------------------------------------------------------------------------------------------------------------------------------------------------------------------------------------------------------------------------------------------------------------------------------------------------------------------------------------------------------------------------------------------------------------------------------------------------------------------------------------------------------------------------------------------------------------------------------------------------------------------------------------------------------------------------------------------------------------------------------------------------------------------------------------------------------------------------------------------------------------------------------------|---------|------------|
| 23.63<br>                                        |                        | 528-                 | 33.30<br>16.86<br>19.00<br>10.83<br>10.85<br>10.85<br>10.85<br>10.85<br>10.85<br>10.85<br>10.85<br>10.85<br>10.85<br>10.85<br>10.95<br>10.85<br>10.95<br>10.85<br>10.95<br>10.85<br>10.95<br>10.95<br>10.95<br>10.95<br>10.95<br>10.95<br>10.95<br>10.95<br>10.95<br>10.95<br>10.95<br>10.95<br>10.95<br>10.95<br>10.95<br>10.95<br>10.95<br>10.95<br>10.95<br>10.95<br>10.95<br>10.95<br>10.95<br>10.95<br>10.95<br>10.95<br>10.95<br>10.95<br>10.95<br>10.95<br>10.95<br>10.95<br>10.95<br>10.95<br>10.95<br>10.95<br>10.95<br>10.95<br>10.95<br>10.95<br>10.95<br>10.95<br>10.95<br>10.95<br>10.95<br>10.95<br>10.95<br>10.95<br>10.95<br>10.95<br>10.95<br>10.95<br>10.95<br>10.95<br>10.95<br>10.95<br>10.95<br>10.95<br>10.95<br>10.95<br>10.95<br>10.95<br>10.95<br>10.95<br>10.95<br>10.95<br>10.95<br>10.95<br>10.95<br>10.95<br>10.95<br>10.95<br>10.95<br>10.95<br>10.95<br>10.95<br>10.95<br>10.95<br>10.95<br>10.95<br>10.95<br>10.95<br>10.95<br>10.95<br>10.95<br>10.95<br>10.95<br>10.95<br>10.95<br>10.95<br>10.95<br>10.95<br>10.95<br>10.95<br>10.95<br>10.95<br>10.95<br>10.95<br>10.95<br>10.95<br>10.95<br>10.95<br>10.95<br>10.95<br>10.95<br>10.95<br>10.95<br>10.95<br>10.95<br>10.95<br>10.95<br>10.95<br>10.95<br>10.95<br>10.95<br>10.95<br>10.95<br>10.95<br>10.95<br>10.95<br>10.95<br>10.95<br>10.95<br>10.95<br>10.95<br>10.95<br>10.95<br>10.95<br>10.95<br>10.95<br>10.95<br>10.95<br>10.95<br>10.95<br>10.95<br>10.95<br>10.95<br>10.95<br>10.95<br>10.95<br>10.95<br>10.95<br>10.95<br>10.95<br>10.95<br>10.95<br>10.95<br>10.95<br>10.95<br>10.95<br>10.95<br>10.95<br>10.95<br>10.95<br>10.95<br>10.95<br>10.95<br>10.95<br>10.95<br>10.95<br>10.95<br>10.95<br>10.95<br>10.95<br>10.95<br>10.95<br>10.95<br>10.95<br>10.95<br>10.95<br>10.95<br>10.95<br>10.95<br>10.95<br>10.95<br>10.95<br>10.95<br>10.95<br>10.95<br>10.95<br>10.95<br>10.95<br>10.95<br>10.95<br>10.95<br>10.95<br>10.95<br>10.95<br>10.95<br>10.95<br>10.95<br>10.95<br>10.95<br>10.95<br>10.95<br>10.95<br>10.95<br>10.95<br>10.95<br>10.95<br>10.95<br>10.95<br>10.95<br>10.95<br>10.95<br>10.95<br>10.95<br>10.95<br>10.95<br>10.95<br>10.95<br>10.95<br>10.95<br>10.95<br>10.95<br>10.95<br>10.95<br>10.95<br>10.95<br>10.95<br>10.95<br>10.95<br>10.95<br>10.95<br>10.95<br>10.95<br>10.95<br>10.95<br>10.95<br>10.95<br>10.95<br>10.95<br>10.95<br>10.95<br>10.95<br>10.95<br>10.95<br>10.95<br>10.95<br>10.95<br>10.95<br>10.95<br>10.95<br>10.95<br>10.95<br>10.95<br>10.95<br>10.95<br>10.95<br>10.95<br>10.95<br>10.95<br>10.95<br>10.95<br>10.95<br>10.95<br>10.95<br>10.95<br>10.95<br>10.95<br>10.95<br>10.95<br>10.95<br>10.95<br>10.95<br>10.95<br>10.95<br>10.95<br>10.95<br>10.95<br>10.95<br>10.95<br>10 |         |            |
| CURRENT RATING / ØA                              | ↓ <u>636</u> ↓ ↓_764_↓ | 17W2                 | Male/Female                                                                                                                                                                                                                                                                                                                                                                                                                                                                                                                                                                                                                                                                                                                                                                                                                                                                                                                                                                                                                                                                                                                                                                                                                                                                                                                                                                                                                                                                                                                                                                                                                                                                                                                                                                                                                                                                                                                                                                                                                                                                                                                                                                                                                                                                                                                                                                                                                                                                                                                                                                                                                                                                                                                            |         | 21W1 Mal   |
| 10A / 2.2<br>20A / 3.3<br>30A / 3.7<br>40A / 4.2 |                        | M5                   | 47.05<br>23.03<br>                                                                                                                                                                                                                                                                                                                                                                                                                                                                                                                                                                                                                                                                                                                                                                                                                                                                                                                                                                                                                                                                                                                                                                                                                                                                                                                                                                                                                                                                                                                                                                                                                                                                                                                                                                                                                                                                                                                                                                                                                                                                                                                                                                                                                                                                                                                                                                                                                                                                                                                                                                                                                                                                                                                     |         | #2<br>#2   |
|                                                  |                        |                      |                                                                                                                                                                                                                                                                                                                                                                                                                                                                                                                                                                                                                                                                                                                                                                                                                                                                                                                                                                                                                                                                                                                                                                                                                                                                                                                                                                                                                                                                                                                                                                                                                                                                                                                                                                                                                                                                                                                                                                                                                                                                                                                                                                                                                                                                                                                                                                                                                                                                                                                                                                                                                                                                                                                                        |         | RENCE NO.: |
|                                                  | COM                    | BINATION             | D-SUB                                                                                                                                                                                                                                                                                                                                                                                                                                                                                                                                                                                                                                                                                                                                                                                                                                                                                                                                                                                                                                                                                                                                                                                                                                                                                                                                                                                                                                                                                                                                                                                                                                                                                                                                                                                                                                                                                                                                                                                                                                                                                                                                                                                                                                                                                                                                                                                                                                                                                                                                                                                                                                                                                                                                  | DRAWN:  | C.B        |
|                                                  |                        |                      |                                                                                                                                                                                                                                                                                                                                                                                                                                                                                                                                                                                                                                                                                                                                                                                                                                                                                                                                                                                                                                                                                                                                                                                                                                                                                                                                                                                                                                                                                                                                                                                                                                                                                                                                                                                                                                                                                                                                                                                                                                                                                                                                                                                                                                                                                                                                                                                                                                                                                                                                                                                                                                                                                                                                        | CHECKED | :          |
| ULLY CONFORMS TO                                 |                        | AC INC               | THESE DRAWINGS AND SPECIFICATIONS<br>ARE THE PROPERTY OF EDAC INC.,AND                                                                                                                                                                                                                                                                                                                                                                                                                                                                                                                                                                                                                                                                                                                                                                                                                                                                                                                                                                                                                                                                                                                                                                                                                                                                                                                                                                                                                                                                                                                                                                                                                                                                                                                                                                                                                                                                                                                                                                                                                                                                                                                                                                                                                                                                                                                                                                                                                                                                                                                                                                                                                                                                 | SCALE:  | N.T.S      |
| N UNION DIRECTIVES<br>R RoHS COMPLIANCY.         |                        | FO, ONTARIO<br>ANADA | SHALL NOT BE REPRODUCED, OR COPIED<br>OR USED AS THE BASIS FOR THE                                                                                                                                                                                                                                                                                                                                                                                                                                                                                                                                                                                                                                                                                                                                                                                                                                                                                                                                                                                                                                                                                                                                                                                                                                                                                                                                                                                                                                                                                                                                                                                                                                                                                                                                                                                                                                                                                                                                                                                                                                                                                                                                                                                                                                                                                                                                                                                                                                                                                                                                                                                                                                                                     | DRAWING | NUMBER:    |
|                                                  | 1                      |                      | MANIFEACTURE OR SALE OF ARRADATUS                                                                                                                                                                                                                                                                                                                                                                                                                                                                                                                                                                                                                                                                                                                                                                                                                                                                                                                                                                                                                                                                                                                                                                                                                                                                                                                                                                                                                                                                                                                                                                                                                                                                                                                                                                                                                                                                                                                                                                                                                                                                                                                                                                                                                                                                                                                                                                                                                                                                                                                                                                                                                                                                                                      | 1       |            |