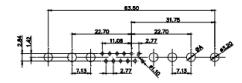

THIS IS A C.A.D. GENERATED DRAWING DO NOT MAKE MANUAL REVISIONS TO MASTER.

**ISSUE NUMBER** ORIGINAL

(1)

MATERIAL: HOUSING: THERMOPLASTIC POLYESTER, UL94V-0 SHELL: STEEL, Sn or Ni PLATED CONTACT: COPPER ALLOY SEE ORDERING GUIDE FOR PLATING

OPERATING TEMPERATURE: -55°C ~ 125°C

SIGNAL CONTACT CURRENT RATING: 5A PER CONTACT SIGNAL CONTACT RESISTANCE: 10mQ MAX. INSULATOR RESISTANCE: 5000MΩ min. DIELECTRIC WITHSTANDING VOLTAGE: 1000V AC rms

|  |                                      |                                                                                                                                       | SW REFERENCE NO.: 628 COMBO ASSEMBLY |                    |       |  |
|--|--------------------------------------|---------------------------------------------------------------------------------------------------------------------------------------|--------------------------------------|--------------------|-------|--|
|  |                                      |                                                                                                                                       | DRAWN: C.B                           | DATE: JAN. 01/2019 |       |  |
|  |                                      |                                                                                                                                       | CHECKED:                             | DATE:              |       |  |
|  | EDAC INC                             | THESE DRAWINGS AND SPECIFICATIONS<br>ARE THE PROPERTY OF EDAC INCAND                                                                  | SCALE: (IN C.A.D. 1:1)               | SHEET 1 OF         | 4     |  |
|  | TORONTO, ONTARIO<br>CANADA           | SHALL NOT BE REPRODUCED, OR COPIED<br>OR USED AS THE BASIS FOR THE<br>MANUFACTURE OR SALE OF APPARATUS<br>WITHOUT WRITTEN PERMISSION. | DRAWING NUMBER: 628-7W2-624-5T4      |                    | ISSUE |  |
|  | YOUR CONNECTION TO QUALITY & SERVICE |                                                                                                                                       | PART NUMBER: 628-7W2-                | -624-5T4           | 1     |  |