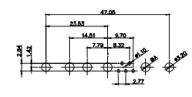

|                                                                        | CHECKED:                        | DATE:              |       |
| EDAC INC                             | THESE DRAWINGS AND SPECIFICATIONS<br>ARE THE PROPERTY OF EDAC INC.,AND | SCALE: N.T.S                    | SHEET 3 OF         | 4     |
| TORONTO, ONTARIO<br>CANADA           | SHALL NOT BE REPRODUCED, OR COPIED OR USED AS THE BASIS FOR THE        | DRAWING NUMBER: 628-7W2-624-5T4 |                    | ISSUE |
| YOUR CONNECTION TO QUALITY & SERVICE | MANUFACTURE OR SALE OF APPARATUS<br>WITHOUT WRITTEN PERMISSION.        | PART NUMBER: 628-7W             | -624-5T4           | 1     |



31.76

63.50

TOLERANCE UNLESS OTHERWISE SPECIFIED DAWING DO NOT MAKE MANUAL REVISIONS TO MASTER.





9W4 Male



25W3 Male



47.00 23.53 23.53 47.00 9.70 14.51 9.32 14.51 9.32 14.51 9.70 14.51 9.70 14.51 9.70 14.51 9.70 9.70 9.70 9.70 9.70 9.70 9.70 9.70 9.70 9.70 9.70 9.70 9.70 9.70 9.70 9.70 9.70 9.70 9.70 9.70 9.70 9.70 9.70 9.70 9.70 9.70 9.70 9.70 9.70 9.70 9.70 9.70 9.70 9.70 9.70 9.70 9.70 9.70 9.70 9.70 9.70 9.70 9.70 9.70 9.70 9.70 9.70 9.70 9.70 9.70 9.70 9.70 9.70 9.70 9.70 9.70 9.70 9.70 9.70 9.70 9.70 9.70 9.70 9.70 9.70 9.70 9.70 9.70 9.70 9.70 9.70 9.70 9.70 9.70 9.70 9.70 9.70 9.70 9.70 9.70 9.70 9.70 9.70 9.70 9.70 9.70 9.70 9.70 9.70 9.70 9.70 9.70 9.70 9.70 9.70 9.70 9.70 9.70 9.70 9.70 9.70 9.70 9.70 9.70 9.70 9.70 9.70 9.70 9.70 9.70 9.70 9.70 9.70 9.70 9.70 9.70 9.70 9.70 9.70 9.70 9.70 9.70 9.70 9.70 9.70 9.70 9.70 9.70 9.70 9.70 9.70 9.70 9.70 9.70 9.70 9.70 9.70 9.70 9.70