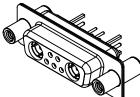

THIS IS A C.A.D. GENERATED DRAWING DO NOT MAKE MANUAL REVISIONS TO MASTER.

**ISSUE NUMBER** ORIGINAL

(1)

MATERIAL: HOUSING: THERMOPLASTIC POLYESTER, UL94V-0 SHELL: STEEL, Sn or Ni PLATED CONTACT: COPPER ALLOY SEE ORDERING GUIDE FOR PLATING

OPERATING TEMPERATURE: -55°C ~ 125°C

SIGNAL CONTACT CURRENT RATING: 5A PER CONTACT SIGNAL CONTACT RESISTANCE: 10mQ MAX. INSULATOR RESISTANCE: 5000MΩ min. DIELECTRIC WITHSTANDING VOLTAGE: 1000V AC rms

|  |                                      |                                                                                                                                       | SW REFERENCE NO.: 628 COMBO ASSEMBLY |                    |       |  |
|--|--------------------------------------|---------------------------------------------------------------------------------------------------------------------------------------|--------------------------------------|--------------------|-------|--|
|  |                                      |                                                                                                                                       | DRAWN: C.B                           | DATE: JAN. 01/2019 |       |  |
|  |                                      |                                                                                                                                       | CHECKED:                             | DATE:              |       |  |
|  | EDAC INC                             | THESE DRAWINGS AND SPECIFICATIONS<br>ARE THE PROPERTY OF EDAC INCAND                                                                  | SCALE: (IN C.A.D. 1:1)               | SHEET 1 OF         | 4     |  |
|  | TORONTO, ONTARIO<br>CANADA           | SHALL NOT BE REPRODUCED, OR COPIED<br>OR USED AS THE BASIS FOR THE<br>MANUFACTURE OR SALE OF APPARATUS<br>WITHOUT WRITTEN PERMISSION. | DRAWING NUMBER: 628-7W2-624-5T4      |                    | ISSUE |  |
|  | YOUR CONNECTION TO QUALITY & SERVICE |                                                                                                                                       | PART NUMBER: 628-7W2-                | -624-5T4           | 1     |  |