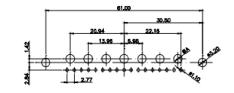

36W4 Female

13W3 Male

51.00 30.50 13.72 16.62 5.74 15.24 15.24 15.24 15.24 15.24 15.24 15.24 15.24 15.24 15.24 15.24 15.24 15.24 15.24 15.24 15.24 15.24 15.24 15.24 15.24 15.24 15.24 15.24 15.24 15.24 15.24 15.24 15.24 15.24 15.24 15.24 15.24 15.24 15.24 15.24 15.24 15.24 15.24 15.24 15.24 15.24 15.24 15.24 15.24 15.24 15.24 15.24 15.24 15.24 15.24 15.24 15.24 15.24 15.24 15.24 15.24 15.24 15.24 15.24 15.24 15.24 15.24 15.24 15.24 15.24 15.24 15.24 15.24 15.24 15.24 15.24 15.24 15.24 15.24 15.24 15.24 15.24 15.24 15.24 15.24 15.24 15.24 15.24 15.24 15.24 15.24 15.24 15.24 15.24 15.24 15.24 15.24 15.24 15.24 15.24 15.24 15.24 15.24 15.24 15.24 15.24 15.24 15.24 15.24 15.24 15.24 15.24 15.24 15.24 15.24 15.24 15.24 15.24 15.24 15.24 15.24 15.24 15.24 15.24 15.24 15.24 15.24 15.24 15.24 15.24 15.24 15.24 15.24 15.24 15.24 15.24 15.24 15.24 15.24 15.24 15.24 15.24 15.24 15.24 15.24 15.24 15.24 15.24 15.24 15.24 15.24 15.24 15.24 15.24 15.24 15.24 15.24 15.24 15.24 15.24 15.24 15.24 15.24 15.24 15.24 15.24 15.24 15.24 15.24 15.24 15.24 15.24 15.24 15.24 15.24 15.24 15.24 15.24 15.24 15.24 15.24 15.24 15.24 15.24 15.24 15.24 15.24 15.24 15.24 15.24 15.24 15.24 15.24 15.24 15.24 15.24 15.24 15.24 15.24 15.24 15.24 15.24 15.24 15.24 15.24 15.24 15.24 15.24 15.24 15.24 15.24 15.24 15.24 15.24 15.24 15.24 15.24 15.24 15.24 15.24 15.24 15.24 15.24 15.24 15.24 15.24 15.24 15.24 15.24 15.24 15.24 15.24 15.24 15.24 15.24 15.24 15.24 15.24 15.24 15.24 15.24 15.24 15.24 15.24 15.24 15.24 15.24 15.24 15.24 15.24 15.24 15.24 15.24 15.24 15.24 15.24 15.24 15.24 15.24 15.24 15.24 15.24 15.24 15.24 15.24 15.24 15.24 15.24 15.24 15.24 15.24 15.24 15.24 15.24 15.24 15.24 15.24 15.24 15.24 15.24 15.24 15.24 15.24 15.24 15.24 15.24 15.24 15.24 15.24 15.24 15.24 15.24 15.24 15.24 15.24 15.24 15.24 15.24 15.24 15.24 15.24 15.24 15.24 15.24 15.24 15.24 15.24 15.24 15.24 15.24 15.24 15.24 15.24 15.24 15.24 15.24 15.24 15.24 15.24 15.24 15.24 15.24 15.24 15.24 15.24 15.24 15.24 15.24 15.24 15.24 15.24 15.24 15.24 15.24 15.24 15.24 15.24 15.24 15.24 15.24 15.24 1

47W1 Female

17W5 Male

COMPLIANT

2.77

|                                                                  |                                      |                                                                                                                                                                                                                |                         | SW REFERENCE NO.: 628 COMBO ASSEMBLY |       |  |
|------------------------------------------------------------------|--------------------------------------|----------------------------------------------------------------------------------------------------------------------------------------------------------------------------------------------------------------|-------------------------|--------------------------------------|-------|--|
|                                                                  | COMBINATION                          | DRAWN: C.B                                                                                                                                                                                                     | DATE: JAN. 01/2019      |                                      |       |  |
|                                                                  |                                      | CHECKED:                                                                                                                                                                                                       | DATE:                   |                                      |       |  |
| THIS SERIES FULLY CONFORMS TO                                    | EDAC INC                             | THESE DRAWINGS AND SPECIFICATIONS<br>ARE THE PROPERTY OF EDAC INC.,AND<br>SHALL NOT BE REPRODUCED,OR COPIED<br>OR USED AS THE BASIS FOR THE<br>MANUFACTURE OR SALE OF APPARATUS<br>WITHOUT WRITTEN PERMISSION. | SCALE: N.T.S            | SHEET 4 OF                           | 4     |  |
| THE EUROPEAN UNION DIRECTIVES<br>2011/65/EU FOR R₀HS COMPLIANCY. | YOUR CONNECTION TO QUALITY & SERVICE |                                                                                                                                                                                                                | DRAWING NUMBER: 628-7W2 | -624-5T4                             | ISSUE |  |
|                                                                  |                                      |                                                                                                                                                                                                                | PART NUMBER: 628-7W2    | -624-5T4                             | 1     |  |