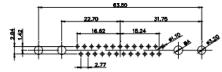

THIS SERIES FULLY CONFORMS TO THE EUROPEAN UNION DIRECTIVES 2011/65/EU FOR RoHS COMPLIANCY.

NOTES:

THIS IS A C.A.D. GENERATED DRAWING TOLERANCE UNLESS OTHERWISE SPECIFIED DO NOT MAKE MANUAL REVISIONS TO MASTER. .X ±0.25 .XX ±0.13 .XXX ±0.05

THIS SERIES FUL THE EUROPEAN UNION DIRECTIVES 2011/65/EU FOR RoHS COMPLIANCY. COMPLIANT

|                                      | SW REFERENCE NO.: 628 COMBO ASSEMBLY                                   |                                 |                    |       |
|--------------------------------------|------------------------------------------------------------------------|---------------------------------|--------------------|-------|
| COMBINATION D-SUB                    |                                                                        | DRAWN: C.B                      | DATE: JAN. 01/2019 |       |
|                                      |                                                                        | CHECKED:                        | DATE:              |       |
| EDAC INC                             | THESE DRAWINGS AND SPECIFICATIONS<br>ARE THE PROPERTY OF EDAC INC.,AND | SCALE: N.T.S                    | SHEET 3 OF         | 4     |
| TORONTO, ONTARIO<br>CANADA           | SHALL NOT BE REPRODUCED, OR COPIED OR USED AS THE BASIS FOR THE        | DRAWING NUMBER: 628-7W2-624-5T4 |                    | ISSUE |
| YOUR CONNECTION TO QUALITY & SERVICE | MANUFACTURE OR SALE OF APPARATUS<br>WITHOUT WRITTEN PERMISSION.        | PART NUMBER: 628-7W             | -624-5T4           | 1     |