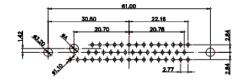

THIS SERIES FUL THE EUROPEAN UNION DIRECTIVES 2011/65/EU FOR RoHS COMPLIANCY. COMPLIANT

|                                      | SW REFERENCE NO.: 628 COMBO ASSEMBLY                                   |                                 |                    |       |
|--------------------------------------|------------------------------------------------------------------------|---------------------------------|--------------------|-------|
| COMBINATION D-SUB                    |                                                                        | DRAWN: C.B                      | DATE: JAN. 01/2019 |       |
|                                      |                                                                        | CHECKED:                        | DATE:              |       |
| EDAC INC                             | THESE DRAWINGS AND SPECIFICATIONS<br>ARE THE PROPERTY OF EDAC INC.,AND | SCALE: N.T.S                    | SHEET 3 OF         | 4     |
| TORONTO, ONTARIO<br>CANADA           | SHALL NOT BE REPRODUCED, OR COPIED OR USED AS THE BASIS FOR THE        | DRAWING NUMBER: 628-7W2-624-5T4 |                    | ISSUE |
| YOUR CONNECTION TO QUALITY & SERVICE | MANUFACTURE OR SALE OF APPARATUS<br>WITHOUT WRITTEN PERMISSION.        | PART NUMBER: 628-7W             | -624-5T4           | 1     |