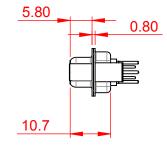

THIS IS A C.A.D. GENERATED DRAWING DO NOT MAKE MANUAL REVISIONS TO MASTER.

**ISSUE NUMBER** ORIGINAL

(1)

MATERIAL: HOUSING: THERMOPLASTIC POLYESTER, UL94V-0 SHELL: STEEL, Sn or Ni PLATED CONTACT: COPPER ALLOY SEE ORDERING GUIDE FOR PLATING

OPERATING TEMPERATURE: -55°C ~ 125°C

SIGNAL CONTACT CURRENT RATING: 5A PER CONTACT SIGNAL CONTACT RESISTANCE: 10mQ MAX. INSULATOR RESISTANCE: 5000MΩ min. DIELECTRIC WITHSTANDING VOLTAGE: 1000V AC rms

|  |                                      |                                                                                                                                       | SW REFERENCE NO.: 628 COMBO ASSEMBLY |                    |       |  |
|--|--------------------------------------|---------------------------------------------------------------------------------------------------------------------------------------|--------------------------------------|--------------------|-------|--|
|  |                                      |                                                                                                                                       | DRAWN: C.B                           | DATE: JAN. 01/2019 |       |  |
|  |                                      |                                                                                                                                       | CHECKED:                             | DATE:              |       |  |
|  | EDAC INC                             | THESE DRAWINGS AND SPECIFICATIONS<br>ARE THE PROPERTY OF EDAC INCAND                                                                  | SCALE: (IN C.A.D. 1:1)               | SHEET 1 OF         | 4     |  |
|  | TORONTO, ONTARIO<br>CANADA           | SHALL NOT BE REPRODUCED, OR COPIED<br>OR USED AS THE BASIS FOR THE<br>MANUFACTURE OR SALE OF APPARATUS<br>WITHOUT WRITTEN PERMISSION. | DRAWING NUMBER: 628-7W2-624-5T4      |                    | ISSUE |  |
|  | YOUR CONNECTION TO QUALITY & SERVICE |                                                                                                                                       | PART NUMBER: 628-7W2-                | -624-5T4           | 1     |  |