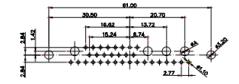

36W4 Female

13W3 Male

51.00 30.50 13.72 16.62 5.74 15.24 15.24 15.24 15.24 15.24 15.24 15.24 15.24 15.24 15.24 15.24 15.24 15.24 15.24 15.24 15.24 15.24 15.24 15.24 15.24 15.24 15.24 15.24 15.24 15.24 15.24 15.24 15.24 15.24 15.24 15.24 15.24 15.24 15.24 15.24 15.24 15.24 15.24 15.24 15.24 15.24 15.24 15.24 15.24 15.24 15.24 15.24 15.24 15.24 15.24 15.24 15.24 15.24 15.24 15.24 15.24 15.24 15.24 15.24 15.24 15.24 15.24 15.24 15.24 15.24 15.24 15.24 15.24 15.24 15.24 15.24 15.24 15.24 15.24 15.24 15.24 15.24 15.24 15.24 15.24 15.24 15.24 15.24 15.24 15.24 15.24 15.24 15.24 15.24 15.24 15.24 15.24 15.24 15.24 15.24 15.24 15.24 15.24 15.24 15.24 15.24 15.24 15.24 15.24 15.24 15.24 15.24 15.24 15.24 15.24 15.24 15.24 15.24 15.24 15.24 15.24 15.24 15.24 15.24 15.24 15.24 15.24 15.24 15.24 15.24 15.24 15.24 15.24 15.24 15.24 15.24 15.24 15.24 15.24 15.24 15.24 15.24 15.24 15.24 15.24 15.24 15.24 15.24 15.24 15.24 15.24 15.24 15.24 15.24 15.24 15.24 15.24 15.24 15.24 15.24 15.24 15.24 15.24 15.24 15.24 15.24 15.24 15.24 15.24 15.24 15.24 15.24 15.24 15.24 15.24 15.24 15.24 15.24 15.24 15.24 15.24 15.24 15.24 15.24 15.24 15.24 15.24 15.24 15.24 15.24 15.24 15.24 15.24 15.24 15.24 15.24 15.24 15.24 15.24 15.24 15.24 15.24 15.24 15.24 15.24 15.24 15.24 15.24 15.24 15.24 15.24 15.24 15.24 15.24 15.24 15.24 15.24 15.24 15.24 15.24 15.24 15.24 15.24 15.24 15.24 15.24 15.24 15.24 15.24 15.24 15.24 15.24 15.24 15.24 15.24 15.24 15.24 15.24 15.24 15.24 15.24 15.24 15.24 15.24 15.24 15.24 15.24 15.24 15.24 15.24 15.24 15.24 15.24 15.24 15.24 15.24 15.24 15.24 15.24 15.24 15.24 15.24 15.24 15.24 15.24 15.24 15.24 15.24 15.24 15.24 15.24 15.24 15.24 15.24 15.24 15.24 15.24 15.24 15.24 15.24 15.24 15.24 15.24 15.24 15.24 15.24 15.24 15.24 15.24 15.24 15.24 15.24 15.24 15.24 15.24 15.24 15.24 15.24 15.24 15.24 15.24 15.24 15.24 15.24 15.24 15.24 15.24 15.24 15.24 15.24 15.24 15.24 15.24 15.24 15.24 15.24 15.24 15.24 15.24 15.24 15.24 15.24 15.24 15.24 15.24 15.24 15.24 15.24 15.24 15.24 15.24 15.24 15.24 15.24 15.24 15.24 15.24 15.24 15.24 15.24 15.24 1

13W6 Male

43W2 Male

 .X
 ±0.25

 .XX
 ±0.13

 .XXX
 ±0.05

9W4 Female

13W3 Female

43W2 Female

47W1 Female

17W5 Male

COMPLIANT

2.77

|                                                                  |                                      |                                                                                                                                                                                                                |                         | SW REFERENCE NO.: 628 COMBO ASSEMBLY |       |  |
|------------------------------------------------------------------|--------------------------------------|----------------------------------------------------------------------------------------------------------------------------------------------------------------------------------------------------------------|-------------------------|--------------------------------------|-------|--|
|                                                                  | COMBINATION                          | DRAWN: C.B                                                                                                                                                                                                     | DATE: JAN. 01/2019      |                                      |       |  |
|                                                                  |                                      | CHECKED:                                                                                                                                                                                                       | DATE:                   |                                      |       |  |
| THIS SERIES FULLY CONFORMS TO                                    | EDAC INC                             | THESE DRAWINGS AND SPECIFICATIONS<br>ARE THE PROPERTY OF EDAC INC.,AND<br>SHALL NOT BE REPRODUCED,OR COPIED<br>OR USED AS THE BASIS FOR THE<br>MANUFACTURE OR SALE OF APPARATUS<br>WITHOUT WRITTEN PERMISSION. | SCALE: N.T.S            | SHEET 4 OF                           | 4     |  |
| THE EUROPEAN UNION DIRECTIVES<br>2011/65/EU FOR R₀HS COMPLIANCY. | YOUR CONNECTION TO QUALITY & SERVICE |                                                                                                                                                                                                                | DRAWING NUMBER: 628-7W2 | -624-5T4                             | ISSUE |  |
|                                                                  |                                      |                                                                                                                                                                                                                | PART NUMBER: 628-7W2    | -624-5T4                             | 1     |  |