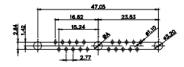

(1)

2W2 / 2WK2

5W5 Male

5W5 Female

47.0/

47.05

23.53

3W3 / 3WK3

36W4 Female

13W3 Male

51.00 30.50 13.72 16.62 5.74 15.24 15.24 15.24 15.24 15.24 15.24 15.24 15.24 15.24 15.24 15.24 15.24 15.24 15.24 15.24 15.24 15.24 15.24 15.24 15.24 15.24 15.24 15.24 15.24 15.24 15.24 15.24 15.24 15.24 15.24 15.24 15.24 15.24 15.24 15.24 15.24 15.24 15.24 15.24 15.24 15.24 15.24 15.24 15.24 15.24 15.24 15.24 15.24 15.24 15.24 15.24 15.24 15.24 15.24 15.24 15.24 15.24 15.24 15.24 15.24 15.24 15.24 15.24 15.24 15.24 15.24 15.24 15.24 15.24 15.24 15.24 15.24 15.24 15.24 15.24 15.24 15.24 15.24 15.24 15.24 15.24 15.24 15.24 15.24 15.24 15.24 15.24 15.24 15.24 15.24 15.24 15.24 15.24 15.24 15.24 15.24 15.24 15.24 15.24 15.24 15.24 15.24 15.24 15.24 15.24 15.24 15.24 15.24 15.24 15.24 15.24 15.24 15.24 15.24 15.24 15.24 15.24 15.24 15.24 15.24 15.24 15.24 15.24 15.24 15.24 15.24 15.24 15.24 15.24 15.24 15.24 15.24 15.24 15.24 15.24 15.24 15.24 15.24 15.24 15.24 15.24 15.24 15.24 15.24 15.24 15.24 15.24 15.24 15.24 15.24 15.24 15.24 15.24 15.24 15.24 15.24 15.24 15.24 15.24 15.24 15.24 15.24 15.24 15.24 15.24 15.24 15.24 15.24 15.24 15.24 15.24 15.24 15.24 15.24 15.24 15.24 15.24 15.24 15.24 15.24 15.24 15.24 15.24 15.24 15.24 15.24 15.24 15.24 15.24 15.24 15.24 15.24 15.24 15.24 15.24 15.24 15.24 15.24 15.24 15.24 15.24 15.24 15.24 15.24 15.24 15.24 15.24 15.24 15.24 15.24 15.24 15.24 15.24 15.24 15.24 15.24 15.24 15.24 15.24 15.24 15.24 15.24 15.24 15.24 15.24 15.24 15.24 15.24 15.24 15.24 15.24 15.24 15.24 15.24 15.24 15.24 15.24 15.24 15.24 15.24 15.24 15.24 15.24 15.24 15.24 15.24 15.24 15.24 15.24 15.24 15.24 15.24 15.24 15.24 15.24 15.24 15.24 15.24 15.24 15.24 15.24 15.24 15.24 15.24 15.24 15.24 15.24 15.24 15.24 15.24 15.24 15.24 15.24 15.24 15.24 15.24 15.24 15.24 15.24 15.24 15.24 15.24 15.24 15.24 15.24 15.24 15.24 15.24 15.24 15.24 15.24 15.24 15.24 15.24 15.24 15.24 15.24 15.24 15.24 15.24 15.24 15.24 15.24 15.24 15.24 15.24 15.24 15.24 15.24 15.24 15.24 15.24 15.24 15.24 15.24 15.24 15.24 15.24 15.24 15.24 15.24 15.24 15.24 15.24 15.24 15.24 15.24 15.24 15.24 15.24 15.24 15.24 15.24 15.24 15.24 15.24 1