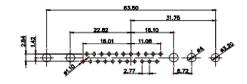

THIS IS A C.A.D. GENERATED DRAWING DO NOT MAKE MANUAL REVISIONS TO MASTER.

**ISSUE NUMBER** ORIGINAL

(1)

MATERIAL: HOUSING: THERMOPLASTIC POLYESTER, UL94V-0 SHELL: STEEL, Sn or Ni PLATED CONTACT: COPPER ALLOY SEE ORDERING GUIDE FOR PLATING

OPERATING TEMPERATURE: -55°C ~ 125°C

SIGNAL CONTACT CURRENT RATING: 5A PER CONTACT SIGNAL CONTACT RESISTANCE: 10mQ MAX. INSULATOR RESISTANCE: 5000MΩ min. DIELECTRIC WITHSTANDING VOLTAGE: 1000V AC rms

|  |                                      |                                                                                                                                       | SW REFERENCE NO.: 628 COMBO ASSEMBLY |                    |       |  |
|--|--------------------------------------|---------------------------------------------------------------------------------------------------------------------------------------|--------------------------------------|--------------------|-------|--|
|  |                                      |                                                                                                                                       | DRAWN: C.B                           | DATE: JAN. 01/2019 |       |  |
|  |                                      |                                                                                                                                       | CHECKED:                             | DATE:              |       |  |
|  | EDAC INC                             | THESE DRAWINGS AND SPECIFICATIONS<br>ARE THE PROPERTY OF EDAC INCAND                                                                  | SCALE: (IN C.A.D. 1:1)               | SHEET 1 OF         | 4     |  |
|  | TORONTO, ONTARIO<br>CANADA           | SHALL NOT BE REPRODUCED, OR COPIED<br>OR USED AS THE BASIS FOR THE<br>MANUFACTURE OR SALE OF APPARATUS<br>WITHOUT WRITTEN PERMISSION. | DRAWING NUMBER: 628-7W2-624-5T4      |                    | ISSUE |  |
|  | YOUR CONNECTION TO QUALITY & SERVICE |                                                                                                                                       | PART NUMBER: 628-7W2-                | -624-5T4           | 1     |  |

THIS SERIES FULLY CONFORMS TO THE EUROPEAN UNION DIRECTIVES 2011/65/EU FOR RoHS COMPLIANCY.

NOTES:

THIS IS A C.A.D. GENERATED DRAWING TOLERANCE UNLESS OTHERWISE SPECIFIED DO NOT MAKE MANUAL REVISIONS TO MASTER. .X ±0.25 .XX ±0.13 .XXX ±0.05

31.76

63.50

TOLERANCE UNLESS OTHERWISE SPECIFIED DAWING DO NOT MAKE MANUAL REVISIONS TO MASTER.

9W4 Male

25W3 Male

47.00 23.53 23.53 47.00 9.70 14.51 9.32 14.51 9.32 14.51 9.70 14.51 9.70 14.51 9.70 14.51 9.70 9.70 9.70 9.70 9.70 9.70 9.70 9.70 9.70 9.70 9.70 9.70 9.70 9.70 9.70 9.70 9.70 9.70 9.70 9.70 9.70 9.70 9.70 9.70 9.70 9.70 9.70 9.70 9.70 9.70 9.70 9.70 9.70 9.70 9.70 9.70 9.70 9.70 9.70 9.70 9.70 9.70 9.70 9.70 9.70 9.70 9.70 9.70 9.70 9.70 9.70 9.70 9.70 9.70 9.70 9.70 9.70 9.70 9.70 9.70 9.70 9.70 9.70 9.70 9.70 9.70 9.70 9.70 9.70 9.70 9.70 9.70 9.70 9.70 9.70 9.70 9.70 9.70 9.70 9.70 9.70 9.70 9.70 9.70 9.70 9.70 9.70 9.70 9.70 9.70 9.70 9.70 9.70 9.70 9.70 9.70 9.70 9.70 9.70 9.70 9.70 9.70 9.70 9.70 9.70 9.70 9.70 9.70 9.70 9.70 9.70 9.70 9.70 9.70 9.70 9.70 9.70 9.70 9.70 9.70 9.70 9.70 9.70 9.70 9.70 9.70 9.70 9.70 9.70 9.70 9.70 9.70 9.70 9.70 9.70 9.70 9.70 9.70 9.70 9.70 9.70 9.70 9.70 9.70 9.70 9.70 9.70 9.70 9.70 9.70 9.70 9.70 9.70 9.70 9.70 9.70 9.70 9.70 9.70 9.70 9.70 9.70 9.70 9.70 9.70 9.70 9.70 9.70 9.70 9.70 9.70 9.70 9.70 9.70 9.70 9.70 9.70 9.70 9.70 9.70 9.70 9.70 9.70 9.70 9.70 9.70 9.70 9.70 9.70 9.70 9.70 9.70 9.70 9.70 9.70 9.70 9.70 9.70 9.70 9.70 9.70 9.70 9.70 9.70 9.70 9.70 9.70 9.70 9.70 9.70 9.70 9.70 9.70 9.70 9.70 9.70 9.70 9.70 9.70 9.70 9.70 9.70 9.70 9.70 9.70 9.70 9.70 9.70 9.70 9.70 9.70 9.70 9.70 9.70 9.70 9.70 9.70 9.70 9.70 9.70 9.70 9.70 9.70 9.70 9.70 9.70 9.70 9.70 9.70 9.70 9.70 9.70 9.70 9.70 9.70 9.70 9.70 9.70 9.70 9.70 9.70 9.70 9.70 9.70 9.70 9.70 9.70 9.70 9.70 9.70 9.70 9.70 9.70 9.70 9.70 9.70 9.70 9.70 9.70 9.70 9.70 9.70 9.70 9.70 9.70 9.70 9.70 9.70 9.70 9.70 9.70 9.70 9.70 9.70 9.70 9.70 9.70 9.70 9.70 9.70 9.70 9.70 9.70 9.70 9.70 9.70 9.70 9.70 9.70 9.70 9.70 9.70 9.70 9.70 9.70 9.70 9.70 9.70 9.70 9.70 9.70 9.70 9.70 9.