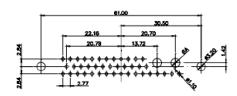

36W4 Female

13W3 Male

51.00 30.50 13.72 16.62 5.74 15.24 15.24 15.24 15.24 15.24 15.24 15.24 15.24 15.24 15.24 15.24 15.24 15.24 15.24 15.24 15.24 15.24 15.24 15.24 15.24 15.24 15.24 15.24 15.24 15.24 15.24 15.24 15.24 15.24 15.24 15.24 15.24 15.24 15.24 15.24 15.24 15.24 15.24 15.24 15.24 15.24 15.24 15.24 15.24 15.24 15.24 15.24 15.24 15.24 15.24 15.24 15.24 15.24 15.24 15.24 15.24 15.24 15.24 15.24 15.24 15.24 15.24 15.24 15.24 15.24 15.24 15.24 15.24 15.24 15.24 15.24 15.24 15.24 15.24 15.24 15.24 15.24 15.24 15.24 15.24 15.24 15.24 15.24 15.24 15.24 15.24 15.24 15.24 15.24 15.24 15.24 15.24 15.24 15.24 15.24 15.24 15.24 15.24 15.24 15.24 15.24 15.24 15.24 15.24 15.24 15.24 15.24 15.24 15.24 15.24 15.24 15.24 15.24 15.24 15.24 15.24 15.24 15.24 15.24 15.24 15.24 15.24 15.24 15.24 15.24 15.24 15.24 15.24 15.24 15.24 15.24 15.24 15.24 15.24 15.24 15.24 15.24 15.24 15.24 15.24 15.24 15.24 15.24 15.24 15.24 15.24 15.24 15.24 15.24 15.24 15.24 15.24 15.24 15.24 15.24 15.24 15.24 15.24 15.24 15.24 15.24 15.24 15.24 15.24 15.24 15.24 15.24 15.24 15.24 15.24 15.24 15.24 15.24 15.24 15.24 15.24 15.24 15.24 15.24 15.24 15.24 15.24 15.24 15.24 15.24 15.24 15.24 15.24 15.24 15.24 15.24 15.24 15.24 15.24 15.24 15.24 15.24 15.24 15.24 15.24 15.24 15.24 15.24 15.24 15.24 15.24 15.24 15.24 15.24 15.24 15.24 15.24 15.24 15.24 15.24 15.24 15.24 15.24 15.24 15.24 15.24 15.24 15.24 15.24 15.24 15.24 15.24 15.24 15.24 15.24 15.24 15.24 15.24 15.24 15.24 15.24 15.24 15.24 15.24 15.24 15.24 15.24 15.24 15.24 15.24 15.24 15.24 15.24 15.24 15.24 15.24 15.24 15.24 15.24 15.24 15.24 15.24 15.24 15.24 15.24 15.24 15.24 15.24 15.24 15.24 15.24 15.24 15.24 15.24 15.24 15.24 15.24 15.24 15.24 15.24 15.24 15.24 15.24 15.24 15.24 15.24 15.24 15.24 15.24 15.24 15.24 15.24 15.24 15.24 15.24 15.24 15.24 15.24 15.24 15.24 15.24 15.24 15.24 15.24 15.24 15.24 15.24 15.24 15.24 15.24 15.24 15.24 15.24 15.24 15.24 15.24 15.24 15.24 15.24 15.24 15.24 15.24 15.24 15.24 15.24 15.24 15.24 15.24 15.24 15.24 15.24 15.24 15.24 15.24 15.24 15.24 15.24 15.24 15.24 15.24 15.24 1