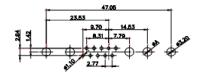

(1)

2W2 / 2WK2

5W5 Male

5W5 Female

47.0/

47.05

23.53

3W3 / 3WK3

8W8 Male

5W1 Male/Female

7W2 Male/Female

21W4 Male/Female

lale/Female

lale/Female

|                                                  |                        | 11W1                 | Male/Female                                                                                                                                                                                                                                                                                                                                                                                                                                                                                                                                                                                                                                                                                                                                                                                                                                                                                                                                                                                                                                                                                                                                                                                                                                                                                                                                                                                                                                                                                                                                                                                                                                                                                                                                                                                                                                                                                                                                                                                                                                                                                                                                                                                                                                                                                                                                                                                                                                                                                                                                                                                                                                                                                                                            |         | 27W2 Mal   |
|--------------------------------------------------|------------------------|----------------------|----------------------------------------------------------------------------------------------------------------------------------------------------------------------------------------------------------------------------------------------------------------------------------------------------------------------------------------------------------------------------------------------------------------------------------------------------------------------------------------------------------------------------------------------------------------------------------------------------------------------------------------------------------------------------------------------------------------------------------------------------------------------------------------------------------------------------------------------------------------------------------------------------------------------------------------------------------------------------------------------------------------------------------------------------------------------------------------------------------------------------------------------------------------------------------------------------------------------------------------------------------------------------------------------------------------------------------------------------------------------------------------------------------------------------------------------------------------------------------------------------------------------------------------------------------------------------------------------------------------------------------------------------------------------------------------------------------------------------------------------------------------------------------------------------------------------------------------------------------------------------------------------------------------------------------------------------------------------------------------------------------------------------------------------------------------------------------------------------------------------------------------------------------------------------------------------------------------------------------------------------------------------------------------------------------------------------------------------------------------------------------------------------------------------------------------------------------------------------------------------------------------------------------------------------------------------------------------------------------------------------------------------------------------------------------------------------------------------------------------|---------|------------|
| 23.63<br>                                        |                        | 528-                 | 33.30<br>16.86<br>19.00<br>10.83<br>10.85<br>10.85<br>10.85<br>10.85<br>10.85<br>10.85<br>10.85<br>10.85<br>10.85<br>10.85<br>10.95<br>10.85<br>10.95<br>10.85<br>10.95<br>10.85<br>10.95<br>10.95<br>10.95<br>10.95<br>10.95<br>10.95<br>10.95<br>10.95<br>10.95<br>10.95<br>10.95<br>10.95<br>10.95<br>10.95<br>10.95<br>10.95<br>10.95<br>10.95<br>10.95<br>10.95<br>10.95<br>10.95<br>10.95<br>10.95<br>10.95<br>10.95<br>10.95<br>10.95<br>10.95<br>10.95<br>10.95<br>10.95<br>10.95<br>10.95<br>10.95<br>10.95<br>10.95<br>10.95<br>10.95<br>10.95<br>10.95<br>10.95<br>10.95<br>10.95<br>10.95<br>10.95<br>10.95<br>10.95<br>10.95<br>10.95<br>10.95<br>10.95<br>10.95<br>10.95<br>10.95<br>10.95<br>10.95<br>10.95<br>10.95<br>10.95<br>10.95<br>10.95<br>10.95<br>10.95<br>10.95<br>10.95<br>10.95<br>10.95<br>10.95<br>10.95<br>10.95<br>10.95<br>10.95<br>10.95<br>10.95<br>10.95<br>10.95<br>10.95<br>10.95<br>10.95<br>10.95<br>10.95<br>10.95<br>10.95<br>10.95<br>10.95<br>10.95<br>10.95<br>10.95<br>10.95<br>10.95<br>10.95<br>10.95<br>10.95<br>10.95<br>10.95<br>10.95<br>10.95<br>10.95<br>10.95<br>10.95<br>10.95<br>10.95<br>10.95<br>10.95<br>10.95<br>10.95<br>10.95<br>10.95<br>10.95<br>10.95<br>10.95<br>10.95<br>10.95<br>10.95<br>10.95<br>10.95<br>10.95<br>10.95<br>10.95<br>10.95<br>10.95<br>10.95<br>10.95<br>10.95<br>10.95<br>10.95<br>10.95<br>10.95<br>10.95<br>10.95<br>10.95<br>10.95<br>10.95<br>10.95<br>10.95<br>10.95<br>10.95<br>10.95<br>10.95<br>10.95<br>10.95<br>10.95<br>10.95<br>10.95<br>10.95<br>10.95<br>10.95<br>10.95<br>10.95<br>10.95<br>10.95<br>10.95<br>10.95<br>10.95<br>10.95<br>10.95<br>10.95<br>10.95<br>10.95<br>10.95<br>10.95<br>10.95<br>10.95<br>10.95<br>10.95<br>10.95<br>10.95<br>10.95<br>10.95<br>10.95<br>10.95<br>10.95<br>10.95<br>10.95<br>10.95<br>10.95<br>10.95<br>10.95<br>10.95<br>10.95<br>10.95<br>10.95<br>10.95<br>10.95<br>10.95<br>10.95<br>10.95<br>10.95<br>10.95<br>10.95<br>10.95<br>10.95<br>10.95<br>10.95<br>10.95<br>10.95<br>10.95<br>10.95<br>10.95<br>10.95<br>10.95<br>10.95<br>10.95<br>10.95<br>10.95<br>10.95<br>10.95<br>10.95<br>10.95<br>10.95<br>10.95<br>10.95<br>10.95<br>10.95<br>10.95<br>10.95<br>10.95<br>10.95<br>10.95<br>10.95<br>10.95<br>10.95<br>10.95<br>10.95<br>10.95<br>10.95<br>10.95<br>10.95<br>10.95<br>10.95<br>10.95<br>10.95<br>10.95<br>10.95<br>10.95<br>10.95<br>10.95<br>10.95<br>10.95<br>10.95<br>10.95<br>10.95<br>10.95<br>10.95<br>10.95<br>10.95<br>10.95<br>10.95<br>10.95<br>10.95<br>10.95<br>10.95<br>10.95<br>10.95<br>10.95<br>10.95<br>10.95<br>10.95<br>10.95<br>10.95<br>10.95<br>10.95<br>10.95<br>10.95<br>10.95<br>10.95<br>10.95<br>10.95<br>10.95<br>10.95<br>10.95<br>10 |         |            |
| CURRENT RATING / ØA                              | ↓ <u>636</u> ↓ ↓_764_↓ | 17W2                 | Male/Female                                                                                                                                                                                                                                                                                                                                                                                                                                                                                                                                                                                                                                                                                                                                                                                                                                                                                                                                                                                                                                                                                                                                                                                                                                                                                                                                                                                                                                                                                                                                                                                                                                                                                                                                                                                                                                                                                                                                                                                                                                                                                                                                                                                                                                                                                                                                                                                                                                                                                                                                                                                                                                                                                                                            |         | 21W1 Mal   |
| 10A / 2.2<br>20A / 3.3<br>30A / 3.7<br>40A / 4.2 |                        | M5                   | 47.05<br>23.03<br>                                                                                                                                                                                                                                                                                                                                                                                                                                                                                                                                                                                                                                                                                                                                                                                                                                                                                                                                                                                                                                                                                                                                                                                                                                                                                                                                                                                                                                                                                                                                                                                                                                                                                                                                                                                                                                                                                                                                                                                                                                                                                                                                                                                                                                                                                                                                                                                                                                                                                                                                                                                                                                                                                                                     |         | #2<br>#2   |
|                                                  |                        |                      |                                                                                                                                                                                                                                                                                                                                                                                                                                                                                                                                                                                                                                                                                                                                                                                                                                                                                                                                                                                                                                                                                                                                                                                                                                                                                                                                                                                                                                                                                                                                                                                                                                                                                                                                                                                                                                                                                                                                                                                                                                                                                                                                                                                                                                                                                                                                                                                                                                                                                                                                                                                                                                                                                                                                        |         | RENCE NO.: |
|                                                  | COM                    | BINATION             | D-SUB                                                                                                                                                                                                                                                                                                                                                                                                                                                                                                                                                                                                                                                                                                                                                                                                                                                                                                                                                                                                                                                                                                                                                                                                                                                                                                                                                                                                                                                                                                                                                                                                                                                                                                                                                                                                                                                                                                                                                                                                                                                                                                                                                                                                                                                                                                                                                                                                                                                                                                                                                                                                                                                                                                                                  | DRAWN:  | C.B        |
|                                                  |                        |                      |                                                                                                                                                                                                                                                                                                                                                                                                                                                                                                                                                                                                                                                                                                                                                                                                                                                                                                                                                                                                                                                                                                                                                                                                                                                                                                                                                                                                                                                                                                                                                                                                                                                                                                                                                                                                                                                                                                                                                                                                                                                                                                                                                                                                                                                                                                                                                                                                                                                                                                                                                                                                                                                                                                                                        | CHECKED | :          |
| ULLY CONFORMS TO                                 |                        | AC INC               | THESE DRAWINGS AND SPECIFICATIONS<br>ARE THE PROPERTY OF EDAC INC.,AND                                                                                                                                                                                                                                                                                                                                                                                                                                                                                                                                                                                                                                                                                                                                                                                                                                                                                                                                                                                                                                                                                                                                                                                                                                                                                                                                                                                                                                                                                                                                                                                                                                                                                                                                                                                                                                                                                                                                                                                                                                                                                                                                                                                                                                                                                                                                                                                                                                                                                                                                                                                                                                                                 | SCALE:  | N.T.S      |
| N UNION DIRECTIVES<br>R RoHS COMPLIANCY.         |                        | FO, ONTARIO<br>ANADA | SHALL NOT BE REPRODUCED, OR COPIED<br>OR USED AS THE BASIS FOR THE                                                                                                                                                                                                                                                                                                                                                                                                                                                                                                                                                                                                                                                                                                                                                                                                                                                                                                                                                                                                                                                                                                                                                                                                                                                                                                                                                                                                                                                                                                                                                                                                                                                                                                                                                                                                                                                                                                                                                                                                                                                                                                                                                                                                                                                                                                                                                                                                                                                                                                                                                                                                                                                                     | DRAWING | NUMBER:    |
|                                                  | 1                      |                      | MANIFEACTURE OR SALE OF ARRADATUS                                                                                                                                                                                                                                                                                                                                                                                                                                                                                                                                                                                                                                                                                                                                                                                                                                                                                                                                                                                                                                                                                                                                                                                                                                                                                                                                                                                                                                                                                                                                                                                                                                                                                                                                                                                                                                                                                                                                                                                                                                                                                                                                                                                                                                                                                                                                                                                                                                                                                                                                                                                                                                                                                                      | 1       |            |